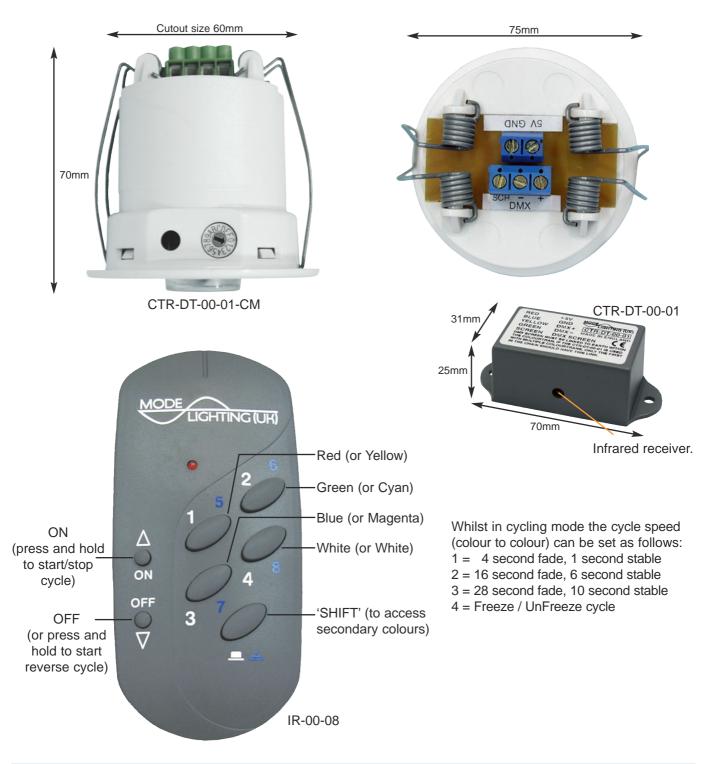

### **TECHNICAL DATA**

|               | CTR-DT-00-01-CM<br>Ceiling Mount | CTR-DT-00-01<br>Mini Case           |
|---------------|----------------------------------|-------------------------------------|
| Connection    | Screw terminals.                 | 4 core screened cable.              |
| Protocol      | 3 channels of DMX512.            | 3 channels of DMX512.               |
| Operates with | DMX devices.                     | DMX devices.                        |
| Dimensions    | 75 mm x 70 mm<br>(Cutout 60mm).  | 70 mm x 31 mm x 25 mm.              |
| Mounting      | Spring clip for ceiling mount.   | Fixing Centres<br>60 mm x 3.5 mm ø. |
| Colour        | White.                           | Grey.                               |

|                 | IR-00-08                          |  |
|-----------------|-----------------------------------|--|
| Operating Range | Typically 10 Metres maximum.      |  |
| Protocol        | 40 KHz Infrared.                  |  |
| Operates with   | CTR-DT-00-01-CM and CTR-DT-00-01. |  |
| Dimensions      | 120 mm x 55 mm x 25 mm.           |  |
| Batteries       | 2 x AAA 1.5 volts (Supplied)      |  |
| Colour          | Charcoal.                         |  |