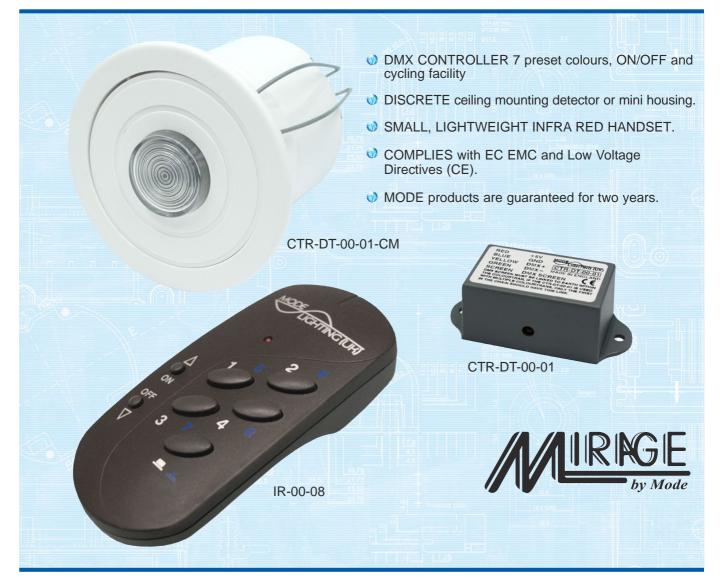

#### DESCRIPTION

The Mirage CTR-DT-00-01 and CTR/DT-00-01 adds Infrared control capability to DMX fixtures such as the Mode Colourtran providing access to 7 preset colour scenes, on/off, cycle start/stop and speed adjustment from the remote handset CTR-IR-00-08.

#### **PRODUCT DETAILS**