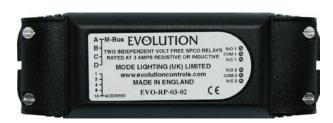

## 2 Channel SPCO Relay Unit

150mm

34mm

This two channel Relay Module provides the ideal satellite solution for local control of motorised devices such as curtains, blinds and screens or for remote and contact output control.

With two independently programmable 3A rated changeover relays the unit can also be employed to control many other switched loads. The module connects and is powered by the Mode M-BUS and its compact size means that it can easily be hidden away in the smallest of spaces.

## **Key Features**

- » Two channel relay unit.
- » Volt free 3A 240V relay contact to changeover.
- » Powered by Mode M-BUS.
- » Control of motorised blinds, screens and curtains.
- » Compact design.
- » Complies with EC EMC and Low Voltage Directives (CE).
- » 2 year warranty.