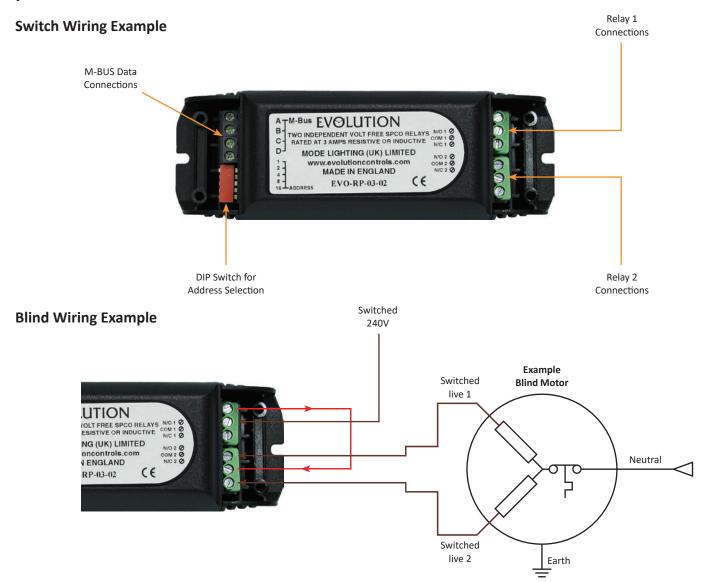

## 2 Channel SPCO Relay Unit

150mm

34mm

This two channel Relay Module provides the ideal satellite solution for local control of motorised devices such as curtains, blinds and screens or for remote and contact output control.

With two independently programmable 3A rated changeover relays the unit can also be employed to control many other switched loads. The module connects and is powered by the Mode M-BUS and its compact size means that it can easily be hidden away in the smallest of spaces.

## **Key Features**

- » Two channel relay unit.
- » Volt free 3A 240V relay contact to changeover.
- » Powered by Mode M-BUS.
- » Control of motorised blinds, screens and curtains.
- » Compact design.
- » Complies with EC EMC and Low Voltage Directives (CE).
- » 2 year warranty.

## **Technical Data**

| Power                              |                                              |
|------------------------------------|----------------------------------------------|
| Power Supply                       | » +24V (from M-BUS)                          |
| Connections & Cable Specifications |                                              |
| Protocol                           | » Mode M-BUS                                 |
| Contact Input                      | » 2 x SPCO relay contact inputs              |
| AC Rating                          | 3 3A resistive or inductive (240V AC)        |
| DC Rating                          | 3 3A resistive or inductive (35V DC maximum) |
| Mechanical                         |                                              |
| Dimensions                         | 3 50mm High x 150mm Wide x 34mm Deep         |
| Weight                             | <b>»</b> 0.15kgs                             |
| Fixing Centres                     | <b>»</b> 144mm                               |