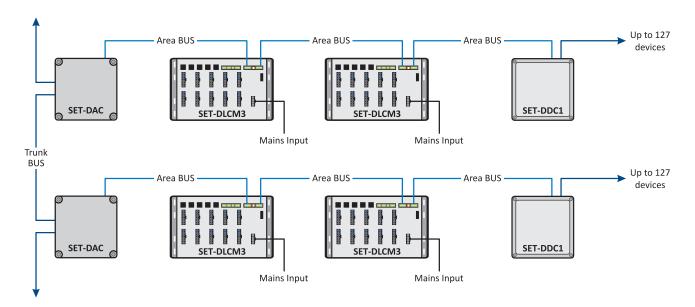

# **SET-DAC Area Controller**

A SET-DAC is used when central control over multiple floors is required or if a single system exceeds 127 LCM's. This allows the system to be utimately scalable up to 65,000 devices. The SET-DAC has a built in calendar based time clock and five programmable contacts allowing manual or automated central control of features in the Daylux system. For example a single manual key switch could initiate an emergency battery test throughout the building or, on detection of a fire a contact from the fire alarm could switch the entire buildings lighting to 100% brightness and lock out any manual control, aiding access from the building.

## **Key Features**

- » Network addressable area controller.
- » 4 x RS485 Network ports.
- » Each network port supports 127 Daylux devices (508 per DAC).
- » Scalable to 65,000 Daylux devices.
- » Enables central manual or automatic control of building.
- » Allows connection of multiple floors (trunk and spur topology).
- » 5 x Dry contact programmable inputs.
- » LCD Display.
- » Real time clock.
- » Calendar based timed events and scheduling.
- » Mode Lighting products are guaranteed for two years.

## **System Architecture**