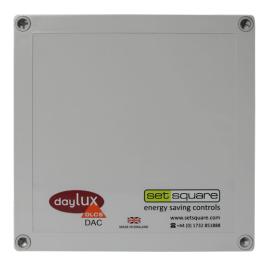

# **SET-DAC Area Controller**

A SET-DAC is used when central control over multiple floors is required or if a single system exceeds 127 LCM's. This allows the system to be utimately scalable up to 65,000 devices. The SET-DAC has a built in calendar based time clock and five programmable contacts allowing manual or automated central control of features in the Daylux system. For example a single manual key switch could initiate an emergency battery test throughout the building or, on detection of a fire a contact from the fire alarm could switch the entire buildings lighting to 100% brightness and lock out any manual control, aiding access from the building.

### **Technical Data**

| Inputs                |                                                                                                                                          |
|-----------------------|------------------------------------------------------------------------------------------------------------------------------------------|
| Mains Supply          | >> 230v AC 50/60hz single phase                                                                                                          |
| Mains Input Connector | <ul><li>&gt;&gt; Hard wired terminal. Live, Neutral, Earth</li><li>&gt;&gt; 5 x Volt Free contact switch inputs, programmable.</li></ul> |
| Outputs               |                                                                                                                                          |
| Area Bus Network      | >> Four x RS485 bus connections. Maximum 127 x Setsquare devices per connection.                                                         |
| Mechanical            |                                                                                                                                          |
| Dimensions            | <b>»</b> L=180mm x W=180mm x D=78mm                                                                                                      |
| Material              | » Grey Polycarbonate                                                                                                                     |
| Weight                | » 700g                                                                                                                                   |
| Operating Temperature | <b>»</b> 0-40°C                                                                                                                          |
| IP rating             | » IP65 (if IP rated cable glands are used for installation)                                                                              |
| Product Codes         |                                                                                                                                          |
| SET-DAC               | » Hard Wired Area Controller                                                                                                             |