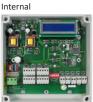

# **SET-DAC Area Controller**

A SET-DAC is used when central control over multiple floors is required or if a single system exceeds 127 LCM's. This allows the system to be utimately scalable up to 65,000 devices. The SET-DAC has a built in calendar based time clock and five programmable contacts allowing manual or automated central control of features in the Daylux system. For example a single manual key switch could initiate an emergency battery test throughout the building or, on detection of a fire a contact from the fire alarm could switch the entire buildings lighting to 100% brightness and lock out any manual control, aiding access from the building.

## **Key Features**

- » Network addressable area controller.
- » 4 x RS485 Network ports.
- » Each network port supports 127 Daylux devices (508 per DAC).
- » Scalable to 65,000 Daylux devices.
- » Enables central manual or automatic control of building.
- » Allows connection of multiple floors (trunk and spur topology).
- » 5 x Dry contact programmable inputs.
- » LCD Display.
- » Real time clock.
- » Calendar based timed events and scheduling.
- » Mode Lighting products are guaranteed for two years.