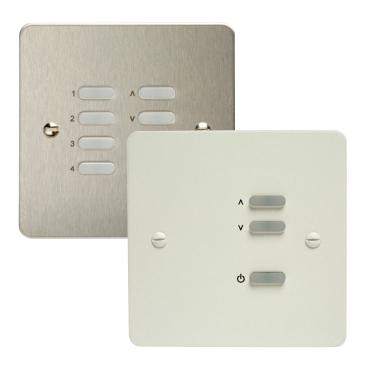

# **SET-DFPN** Scene Set Plate

The SET-PDFPN is a range of scene setting control plates specifically used for the DAYLUX Lighting Control system. Designed to fit a standard single gang wall box the control plate has seven backlit buttons. Buttons for four programmable scene selections, up, down and on/off.

## **Key Features**

- » Single Gang plate.
- » Scene setting capability.
- » Seven backlit push buttons.
- » Compatible with Daylux DLCS system.
- » Daylux DLCS local area connections.
- » Fits UK standard backbox.
- » Programmble using the DLCS commissioning software.
- » Mode Lighting products are guaranteed for two years.

#### **Technical Data**

| Inputs               |                                                                       |
|----------------------|-----------------------------------------------------------------------|
| Voltage Supply       | » 12v DC (supplied from Local Bus)                                    |
| Current Consumption  | <b>»</b> 16mA                                                         |
| Connection           | » Screw terminal (Local bus in and out)                               |
| Buttons              | >> Seven buttons with back lighting                                   |
| Mechanical           |                                                                       |
| Installation         | » Requires installation into a standard single gang wall box          |
| Dimensions           | » L=86mm x W=86mm x D=16mm                                            |
| Finish               | <ul><li>» PW = White</li><li>» SS = Brushed Stainless Steel</li></ul> |
| Weight               | » 108g                                                                |
| Operating temerature | » 0-40°C                                                              |
| IP rating            | » IP 40                                                               |
| Product Codes        |                                                                       |
| SET-DFPN7SS          | » 7 button - Brushed Stainless Steel finish                           |
| SET-DFPN7PW          | » 7 button - White finish                                             |
| SET-DFPN3SS          | » 3 button - Brushed Stainless Steel finish                           |
| SET-DFPN3PW          | » 3 button - White finish                                             |