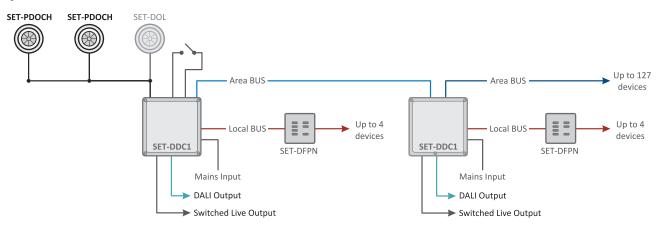

# **System Architecture**

#### **Works With**

| <b>Product Codes</b> | Description                          |
|----------------------|--------------------------------------|
| SET-DLCM3            | » Pluggable Lighting Control Module  |
| SET-DLCM5            | » Pluggable Lighting Control Module  |
| SET-DDC1             | » Hard Wired Lighting Control Module |
| SET-DDC2             | » Hard Wired Lighting Control Module |
| SET-DDC4             | » Hard Wired Lighting Control Module |
| SET-DAC              | » Area Controller                    |