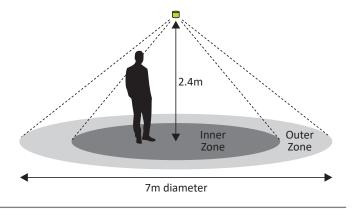

### **Technical Data**

| Teermear Bata             |                                       |
|---------------------------|---------------------------------------|
| Inputs                    |                                       |
| Voltage Supply            | 3 12v DC (Supplied by controller/LCM) |
| Current Consumption       | » 1mA                                 |
| Connection                | » 2 metre screened lead (White).      |
| Movement Sensor           |                                       |
| Туре                      | » Passive Infra Red                   |
| Movement Sensor Type      | » Dual pyro element                   |
| Field of View             | » 360°                                |
| Coverage                  | » Diameter = 2.7 x Ceiling Height (m) |
| Output                    | » Open Collector                      |
| <b>Light Level Sensor</b> |                                       |
| Туре                      | » Photo Diode                         |
| Load                      | 3 4K7 Ohms Minimum                    |
| Output                    | ≫ 0-10v DC                            |
| Lux Level                 | <b>»</b> 0-300 Lux                    |
| Mechanical                |                                       |
| Dimensions                |                                       |
| Material                  | White Polycarbonate                   |
| Weight                    | <b>»</b> 44g                          |
| Operating temerature      | <b>»</b> 0-40°C                       |
| IP rating                 | » IP 50                               |
| Installation hole         | <b>»</b> 38mm                         |
| Mechanical Fixing         | » Metal spring clip                   |
| Product Codes             |                                       |
| SET-DOL                   | » Standard                            |
| SET-DOL-S                 | » IP rated (IP 64)                    |
|                           |                                       |