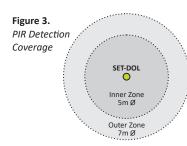

### **Technical Data**

| Teermear Bata             |                                       |
|---------------------------|---------------------------------------|
| Inputs                    |                                       |
| Voltage Supply            | 3 12v DC (Supplied by controller/LCM) |
| Current Consumption       | » 1mA                                 |
| Connection                | » 2 metre screened lead (White).      |
| Movement Sensor           |                                       |
| Туре                      | » Passive Infra Red                   |
| Movement Sensor Type      | » Dual pyro element                   |
| Field of View             | » 360°                                |
| Coverage                  | » Diameter = 2.7 x Ceiling Height (m) |
| Output                    | » Open Collector                      |
| <b>Light Level Sensor</b> |                                       |
| Туре                      | » Photo Diode                         |
| Load                      | 3 4K7 Ohms Minimum                    |
| Output                    | ≫ 0-10v DC                            |
| Lux Level                 | <b>»</b> 0-300 Lux                    |
| Mechanical                |                                       |
| Dimensions                |                                       |
| Material                  | White Polycarbonate                   |
| Weight                    | <b>»</b> 44g                          |
| Operating temerature      | <b>»</b> 0-40°C                       |
| IP rating                 | » IP 50                               |
| Installation hole         | <b>»</b> 38mm                         |
| Mechanical Fixing         | » Metal spring clip                   |
| Product Codes             |                                       |
| SET-DOL                   | » Standard                            |
| SET-DOL-S                 | » IP rated (IP 64)                    |
|                           |                                       |