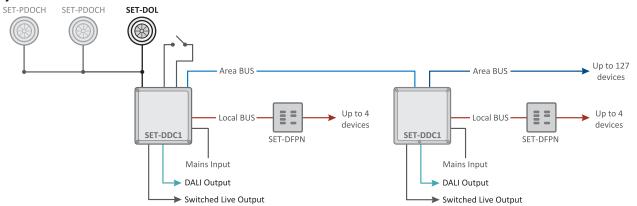

## **System Architecture**

#### **Works With**

| <b>Product Codes</b>           | Description                          |
|--------------------------------|--------------------------------------|
| DAYLUX Lighting Control System |                                      |
| SET-DDC1                       | » Hard Wired Lighting Control Module |
| SET-DDC2                       | » Hard Wired Lighting Control Module |
| SET-DDC4                       | » Hard Wired Lighting Control Module |
| SET-PSB                        | » Surface Mount Kit                  |
| SET-FF                         | » Front Fit Kit                      |
| InfraPOD                       |                                      |
| SET-PODCU1                     | » Single Relay Controller            |
| SET-PODCU2                     | » Dual Relay Controller              |