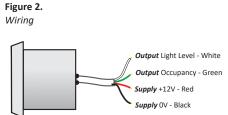

## **Installation Diagrams**

### **Technical Data**

| Teermear Bata             |                                       |
|---------------------------|---------------------------------------|
| Inputs                    |                                       |
| Voltage Supply            | 3 12v DC (Supplied by controller/LCM) |
| Current Consumption       | » 1mA                                 |
| Connection                | » 2 metre screened lead (White).      |
| Movement Sensor           |                                       |
| Туре                      | » Passive Infra Red                   |
| Movement Sensor Type      | » Dual pyro element                   |
| Field of View             | » 360°                                |
| Coverage                  | » Diameter = 2.7 x Ceiling Height (m) |
| Output                    | » Open Collector                      |
| <b>Light Level Sensor</b> |                                       |
| Туре                      | » Photo Diode                         |
| Load                      | 3 4K7 Ohms Minimum                    |
| Output                    | ≫ 0-10v DC                            |
| Lux Level                 | <b>»</b> 0-300 Lux                    |
| Mechanical                |                                       |
| Dimensions                |                                       |
| Material                  | White Polycarbonate                   |
| Weight                    | <b>»</b> 44g                          |
| Operating temerature      | <b>»</b> 0-40°C                       |
| IP rating                 | » IP 50                               |
| Installation hole         | <b>»</b> 38mm                         |
| Mechanical Fixing         | » Metal spring clip                   |
| Product Codes             |                                       |
| SET-DOL                   | » Standard                            |
| SET-DOL-S                 | » IP rated (IP 64)                    |
|                           |                                       |