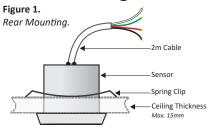

## **Installation Diagrams**

### **Technical Data**

| Teermear Bata             |                                       |
|---------------------------|---------------------------------------|
| Inputs                    |                                       |
| Voltage Supply            | 3 12v DC (Supplied by controller/LCM) |
| Current Consumption       | » 1mA                                 |
| Connection                | » 2 metre screened lead (White).      |
| Movement Sensor           |                                       |
| Туре                      | » Passive Infra Red                   |
| Movement Sensor Type      | » Dual pyro element                   |
| Field of View             | » 360°                                |
| Coverage                  | » Diameter = 2.7 x Ceiling Height (m) |
| Output                    | » Open Collector                      |
| <b>Light Level Sensor</b> |                                       |
| Туре                      | » Photo Diode                         |
| Load                      | 3 4K7 Ohms Minimum                    |
| Output                    | ≫ 0-10v DC                            |
| Lux Level                 | <b>»</b> 0-300 Lux                    |
| Mechanical                |                                       |
| Dimensions                |                                       |
| Material                  | White Polycarbonate                   |
| Weight                    | <b>»</b> 44g                          |
| Operating temerature      | <b>»</b> 0-40°C                       |
| IP rating                 | » IP 50                               |
| Installation hole         | <b>»</b> 38mm                         |
| Mechanical Fixing         | » Metal spring clip                   |
| Product Codes             |                                       |
| SET-DOL                   | » Standard                            |
| SET-DOL-S                 | » IP rated (IP 64)                    |
|                           |                                       |