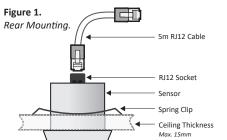

on lead enabling rapid installation. The occupancy sensor provides a contact signal back to the LCM when movement is detected and the light level sensor reports dynamically on the ambient light level.

### **Key Features**

- » Combined occupancy and light level sensor.
- » Compact and discreet form factor.
- » Low Voltage SELV.
- » 5 metre RJ12 to RJ12 lead included for quick installation.
- » Dynamic analogue light level sensing.
- » Super sensitive dual pyro element detection.
- » Easy mounting in plasterboard ceilings or fibre ceiling tiles.
- » Multi-facet fresnel lens.
- » IP64 rated version for use within bathrooms.
- » Surface mounting kit available (SET-PSB).
- » Mode Lighting products are guaranteed for two years.





### **System Architecture**



## **Installation Diagrams**







### **Technical Data**

| Inputs               |                                        |
|----------------------|----------------------------------------|
| Voltage Supply       | >> 12v DC (Supplied by controller/LCM) |
| Current Consumption  | » 1mA                                  |
| Connection           | » RJ12 connector                       |
| Lead Included        | » 5 metre RJ12 to RJ12 lead (White)    |
| Movement Sensor      |                                        |
| Туре                 | » Passive Infra Red                    |
| Movement Sensor Type | » Dual pyro element                    |
| Field of View        | » 360°                                 |
| Coverage             | » Diameter = 2.7 x Ceiling Height (m)  |
| Output               | » Open Collector