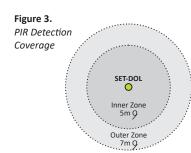

### **Technical Data**

| Inputs               |                                        |
|----------------------|----------------------------------------|
| Voltage Supply       | >> 12v DC (Supplied by controller/LCM) |
| Current Consumption  | » 1mA                                  |
| Connection           | » RJ12 connector                       |
| Lead Included        | » 5 metre RJ12 to RJ12 lead (White)    |
| Movement Sensor      |                                        |
| Туре                 | » Passive Infra Red                    |
| Movement Sensor Type | » Dual pyro element                    |
| Field of View        | » 360°                                 |
| Coverage             | » Diameter = 2.7 x Ceiling Height (m)  |
| Output               | » Open Collector                       |
| Light Level Sensor   |                                        |
| Туре                 | » Photo Diode                          |
| Load                 | >> 4K7 Ohms Minimum                    |
| Output               | » 0-10v DC                             |
| Lux Level            | <b>»</b> 0-300 Lux                     |
| Mechanical           |                                        |
| Dimensions           | >> L=45mm x W=45mm x D=35mm            |
| Material             | >> White Polycarbonate                 |
| Weight               | » 44g                                  |
| Operating temerature | <b>»</b> 0-40°C                        |
| IP rating            | » IP 50                                |
| Installation hole    | <b>»</b> 38mm                          |
| Mechanical Fixing    | » Metal spring clip                    |
| <b>Product Codes</b> |                                        |
| SET-DOL-RJ           | >> Standard - For ceiling tile mount   |
| SET-DOL-RJ-S         | » IP rated (IP64) sensor face only     |
| SET-DOL-RJ-FF        | >> Front Fit - For fixed ceilings      |