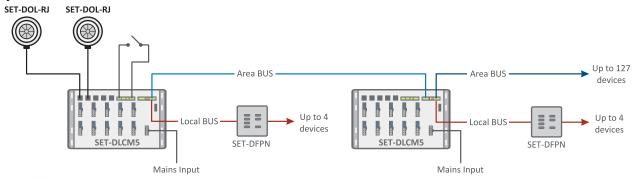

a 5 metre RJ12 to RJ12 connection lead enabling rapid installation. The occupancy sensor provides a contact signal back to the LCM when movement is detected and the light level sensor reports dynamically on the ambient light level.

### **Key Features**

- » Combined occupancy and light level sensor.
- » Compact and discreet form factor.
- » Low Voltage SELV.
- » 5 metre RJ12 to RJ12 lead included for quick installation.
- » Dynamic analogue light level sensing.
- » Super sensitive dual pyro element detection.
- » Easy mounting in plasterboard ceilings or fibre ceiling tiles.
- » Multi-facet fresnel lens.
- » IP64 rated version for use within bathrooms.
- » Surface mounting kit available (SET-PSB).
- » Mode Lighting products are guaranteed for two years.





### **System Architecture**



## **Installation Diagrams**







### **Technical Data**

| Inputs               |                                        |
|----------------------|----------------------------------------|
| Voltage Supply       | >> 12v DC (Supplied by controller/LCM) |
| Current Consumption  | » 1mA                                  |
| Connection           | » RJ12 connector                       |
| Lead Included        | » 5 metre RJ12 to RJ12 lead (White)    |
| Movement Sensor      |                                        |
| Туре                 | » Passive Infra Red                    |
| Movement Sensor Type | » Dual pyro element                    |
| Field of View        | » 360°                                 |
| Coverage             | » Diameter = 2.7 x Ceiling Height (m)  |
| Output