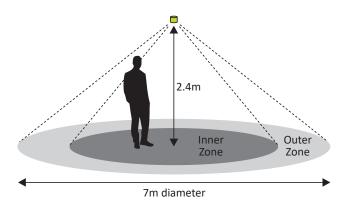

### **Technical Data**

| Inputs               |                                        |
|----------------------|----------------------------------------|
| Voltage Supply       | >> 12v DC (Supplied by controller/LCM) |
| Current Consumption  | » 1mA                                  |
| Connection           | » RJ12 connector                       |
| Lead Included        | » 5 metre RJ12 to RJ12 lead (White)    |
| Movement Sensor      |                                        |
| Туре                 | » Passive Infra Red                    |
| Movement Sensor Type | » Dual pyro element                    |
| Field of View        | » 360°                                 |
| Coverage             | » Diameter = 2.7 x Ceiling Height (m)  |
| Output               | » Open Collector                       |
| Light Level Sensor   |                                        |
| Туре                 | » Photo Diode                          |
| Load                 | >> 4K7 Ohms Minimum                    |
| Output               | » 0-10v DC                             |
| Lux Level            | <b>»</b> 0-300 Lux                     |
| Mechanical           |                                        |
| Dimensions           | >> L=45mm x W=45mm x D=35mm            |
| Material             | >> White Polycarbonate                 |
| Weight               | » 44g                                  |
| Operating temerature | <b>»</b> 0-40°C                        |
| IP rating            | » IP 50                                |
| Installation hole    | <b>»</b> 38mm                          |
| Mechanical Fixing    | » Metal spring clip                    |
| <b>Product Codes</b> |                                        |
| SET-DOL-RJ           | >> Standard - For ceiling tile mount   |
| SET-DOL-RJ-S         | » IP rated (IP64) sensor face only     |
| SET-DOL-RJ-FF        | >> Front Fit - For fixed ceilings      |