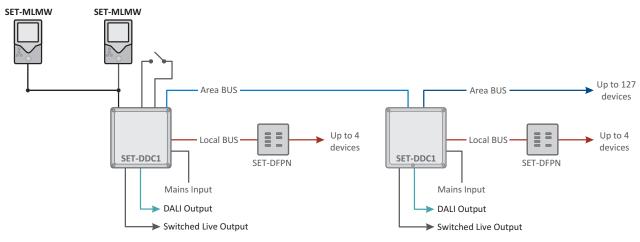

# SET-MLMW Occupancy Sensor



## energy saving controls



The SET-MLMW is a presence detector designed for corridors or larger areas and operates by sensing movement of infra red radiation from a human body. With occupancy and light level detection incorporated into the unit, it's relay output provides a signal to a lighting control system. The unit can be ordered with a ceiling or wall mounting bracket, both are adjustable to allow the correct coverage.

#### **Key Features**

- » PIR presence detector.
- » 12V linkable system sensor.
- » 12 Metre range.
- » Wall or Ceiling mount variants.
- » Linkable connect multiple sensors together for greater coverage.
- » Built-in Light Level sensor.
- » Mode Lighting products are guaranteed for two years.





#### **System Architecture**



#### **Mounting Bracket Options**





### **Technical Data**

| Movement Sensor      |                                                                  |
|----------------------|------------------------------------------------------------------|
| Туре                 | » Passive Infra Red                                              |
| Movement Sensor Type | » Dual pyro element                                              |
| Field of View        | » See coverage diagram                                           |
| Coverage             | > 12 metre maximum @ 2.2 Metre mounting height                   |
| Output               | » 12v open collector                                             |
| Light Level Sensor   |                                                                  |