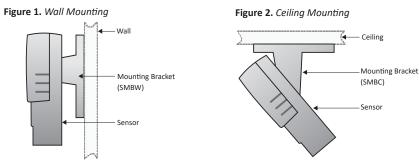

#### **Mounting Bracket Options**

### **Technical Data**

| Movement Sensor      |                                                                  |
|----------------------|------------------------------------------------------------------|
| Туре                 | » Passive Infra Red                                              |
| Movement Sensor Type | » Dual pyro element                                              |
| Field of View        | » See coverage diagram                                           |
| Coverage             | > 12 metre maximum @ 2.2 Metre mounting height                   |
| Output               | » 12v open collector                                             |
| Light Level Sensor   |                                                                  |
| Туре                 | » Photo Diode                                                    |
| Lux Level            | Adjustable from 50 to 1500 lux<br>(Switch OFF - Switch ON Level) |
| Mechanical           |                                                                  |
| Dimensions           | » L=145mm x W=80mm x D=50mm                                      |
| Material             | > White Polycarbonate                                            |
| Weight               | » 100g                                                           |
| Operating temerature | ≫ 0-40°C                                                         |
| IP rating            | » IP 50                                                          |
| Installation         | » Wall or Ceiling Mount Available                                |
| Product Codes        |                                                                  |
| SET-MLMW-SMBW        | » Wall Mount Bracket                                             |
| SET-MLMW-SMBC        | » Ceiling Mount Bracket                                          |