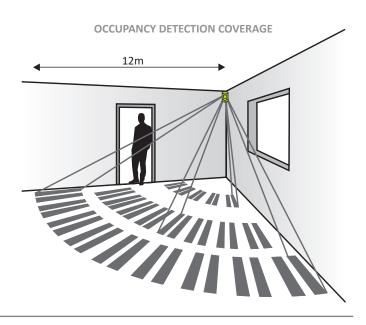

### **Technical Data**

| Movement Sensor      |                                                                  |
|----------------------|------------------------------------------------------------------|
| Туре                 | » Passive Infra Red                                              |
| Movement Sensor Type | » Dual pyro element                                              |
| Field of View        | » See coverage diagram                                           |
| Coverage             | > 12 metre maximum @ 2.2 Metre mounting height                   |
| Output               | » 12v open collector                                             |
| Light Level Sensor   |                                                                  |
| Туре                 | » Photo Diode                                                    |
| Lux Level            | Adjustable from 50 to 1500 lux<br>(Switch OFF - Switch ON Level) |
| Mechanical           |                                                                  |
| Dimensions           | » L=145mm x W=80mm x D=50mm                                      |
| Material             | > White Polycarbonate                                            |
| Weight               | » 100g                                                           |
| Operating temerature | ≫ 0-40°C                                                         |
| IP rating            | » IP 50                                                          |
| Installation         | » Wall or Ceiling Mount Available                                |
| Product Codes        |                                                                  |
| SET-MLMW-SMBW        | » Wall Mount Bracket                                             |
| SET-MLMW-SMBC        | » Ceiling Mount Bracket                                          |