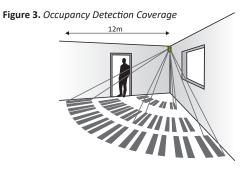

#### **Key Features**

- » PIR presence detector.
- » 12V linkable system sensor.
- » 12 Metre range.
- » Wall or Ceiling mount variants.
- » Linkable connect multiple sensors together for greater coverage.
- » Built-in Light Level sensor.
- » Mode Lighting products are guaranteed for two years.

### **Technical Data**

| Movement Sensor      |                                                                  |
|----------------------|------------------------------------------------------------------|
| Туре                 | » Passive Infra Red                                              |
| Movement Sensor Type | » Dual pyro element                                              |
| Field of View        | » See coverage diagram                                           |
| Coverage             | > 12 metre maximum @ 2.2 Metre mounting height                   |
| Output               | » 12v open collector                                             |
| Light Level Sensor   |                                                                  |
| Туре                 | » Photo Diode                                                    |
| Lux Level            | Adjustable from 50 to 1500 lux<br>(Switch OFF - Switch ON Level) |
| Mechanical           |                                                                  |
| Dimensions           | » L=145mm x W=80mm x D=50mm                                      |
| Material             | > White Polycarbonate                                            |
| Weight               | » 100g                                                           |
| Operating temerature | ≫ 0-40°C                                                         |
| IP rating            | » IP 50                                                          |
| Installation         | » Wall or Ceiling Mount Available                                |
| Product Codes        |                                                                  |
| SET-MLMW-SMBW        | » Wall Mount Bracket                                             |
| SET-MLMW-SMBC        | » Ceiling Mount Bracket                                          |