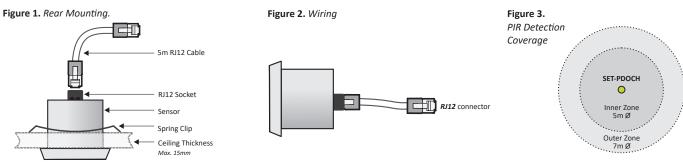

## **Installation Diagrams**

# **SET-PDOCH-RJ Occupancy Sensor**

The SET-PDOCH-RJ is a discrete low profile, ceiling mounted Multi Sensor which combines a PIR occupancy sensor and an analogue light sensor. Specifically designed to connect into the SET-DLCM3 or SET-DLCM5 Lighting Control Modules, the sensor comes complete with a 5 metre RJ12 to RJ12 connection lead enabling rapid installation. The occupancy sensor provides a contact signal back to the LCM when movement is detected and the light level sensor reports dynamically on the ambient light level.

#### **Technical Data**

| Inputs               |                                        |
|----------------------|----------------------------------------|
| Voltage Supply       | >> 12v DC (Supplied by controller/LCM) |
| Current Consumption  | » 1mA                                  |
| Connection           | » RJ12 connector                       |
| Lead Included        | » 5 metre RJ12 to RJ12 lead (White)    |
| Movement Sensor      |                                        |
| Туре                 | » Passive Infra Red                    |
| Movement Sensor Type | » Dual pyro element                    |
| Field of View        | » 360°                                 |
| Coverage             | » Diameter = 2.7 x Ceiling Height (m)  |
| Output               | » Open Collector                       |
| Mechanical           |                                        |
| Dimensions           | » L=45mm x W=45mm x D=35mm             |
| Material             | » White Polycarbonate                  |
| Weight               | » 44g                                  |
| Operating temerature | <b>»</b> 0-40°C                        |
| IP rating            | » IP 50                                |
| Installation hole    | <b>»</b> 38mm                          |
| Mechanical Fixing    | » Metal spring clip                    |
| Product Codes        |                                        |
| SET-PDOCH-RJ         | » Standard - For ceiling tile mount    |
| SET-PDOCH-S          | » IP rated (IP64) sensor face only     |
| SET-PDOCH-FF         | >> Front Fit - For fixed ceilings      |