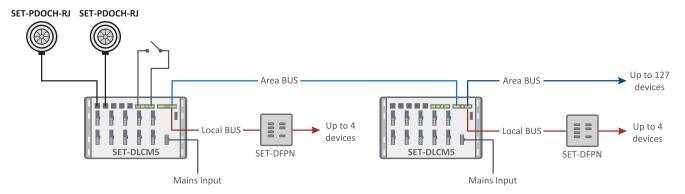

## **System Architecture**

# **SET-PDOCH-RJ Occupancy Sensor**

The SET-PDOCH-RJ is a discrete low profile, ceiling mounted Multi Sensor which combines a PIR occupancy sensor and an analogue light sensor. Specifically designed to connect into the SET-DLCM3 or SET-DLCM5 Lighting Control Modules, the sensor comes complete with a 5 metre RJ12 to RJ12 connection lead enabling rapid installation. The occupancy sensor provides a contact signal back to the LCM when movement is detected and the light level sensor reports dynamically on the ambient light level.