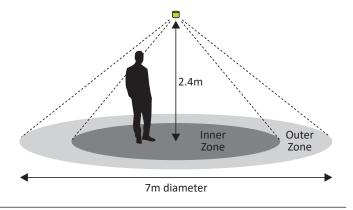

#### **Technical Data**

| Inputs               |                                        |
|----------------------|----------------------------------------|
| Voltage Supply       | >> 12v DC (Supplied by controller/LCM) |
| Current Consumption  | » 1mA                                  |
| Connection           | » RJ12 connector                       |
| Lead Included        | » 5 metre RJ12 to RJ12 lead (White)    |
| Movement Sensor      |                                        |
| Туре                 | » Passive Infra Red                    |
| Movement Sensor Type | » Dual pyro element                    |
| Field of View        | » 360°                                 |
| Coverage             | » Diameter = 2.7 x Ceiling Height (m)  |
| Output               | » Open Collector                       |
| Mechanical           |                                        |
| Dimensions           | » L=45mm x W=45mm x D=35mm             |
| Material             | » White Polycarbonate                  |
| Weight               | » 44g                                  |
| Operating temerature | <b>»</b> 0-40°C                        |
| IP rating            | » IP 50                                |
| Installation hole    | <b>»</b> 38mm                          |
| Mechanical Fixing    | » Metal spring clip                    |
| Product Codes        |                                        |
| SET-PDOCH-RJ         | » Standard - For ceiling tile mount    |
| SET-PDOCH-S          | » IP rated (IP64) sensor face only     |
| SET-PDOCH-FF         | >> Front Fit - For fixed ceilings      |