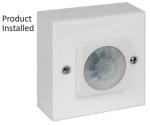

#### **Works With**

| <b>Product Codes</b> | Description                        |
|----------------------|------------------------------------|
| SET-PDOCH            | » Occupancy Sensor                 |
| SET-DOL              | » Occupancy and Light Level Sensor |