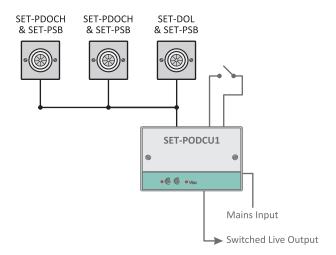

# **SET-PSB Surface Mount Box**











The SET-PSB is a single gang back box which allows the SET-PDOCH and SET-DOL to be surface mounted.

## **Key Features**

- » Surface Mount Adaptor for SET-PDOCH, SET-DOL and SET-ALD5.
- » Standard single gang surface mount.
- » Mode Lighting products are guaranteed for two years.





## **System Architecture**



### **Technical Data**

| Mechanical            |                              |
|-----------------------|------------------------------|
| Dimensions            | » L=180mm x W=180mm x D=78mm |
| Material              | » White Polycarbonate        |
| Weight                | » 100g                       |
| Operating Temperature | » 0-40°C                     |
| <b>Product Codes</b>  |                              |
| SET-PSB               | » Plastic Surface Box        |

#### **Works With**

| <b>Product Codes</b> | Description                        |
|----------------------|------------------------------------|
| SET-PDOCH            | » Occupancy Sensor                 |
| SET-DOL              | » Occupancy and Light Level Sensor |