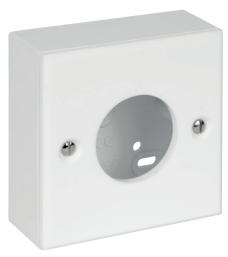

# **SET-PSB Surface Mount Box**

The SET-PSB is a single gang back box which allows the SET-PDOCH and SET-DOL to be surface mounted.

### **Technical Data**

| Mechanical            |                              |
|-----------------------|------------------------------|
| Dimensions            | » L=180mm x W=180mm x D=78mm |
| Material              | » White Polycarbonate        |
| Weight                | » 100g                       |
| Operating Temperature | » 0-40°C                     |
| <b>Product Codes</b>  |                              |
| SET-PSB               | » Plastic Surface Box        |