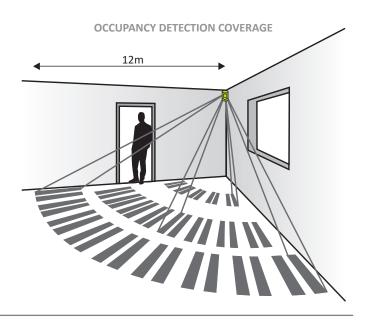

#### **Technical Data**

| Movement Sensor       |                                                                            |
|-----------------------|----------------------------------------------------------------------------|
| Туре                  | » Passive Infra Red                                                        |
| Movement Sensor Type  | » Dual pyro element                                                        |
| Field of View         | » See coverage diagram                                                     |
| Coverage              | >> 12 metre maximum @ 2.2 Metre mounting height                            |
| Output                | » Volt Free Relay                                                          |
| Maximum Relay Voltage | » 230v AC                                                                  |
| Maximum Relay Load    | <ul> <li>8 amp inductive or resistive (9 x ballasts or drivers)</li> </ul> |
| Time delay            | » 4, 8, 16 and 32                                                          |
| Light Level Sensor    |                                                                            |
| Туре                  | » Photo Diode                                                              |
| Lux Level             | Adjustable from 50 to 1500 lux<br>(Switch OFF - Switch ON Level)           |
| Mechanical            |                                                                            |
| Dimensions            | » L=145mm x W=80mm x D=50mm                                                |
| Material              | > White Polycarbonate                                                      |
| Weight                | » 100g                                                                     |
| Operating temerature  | » 0-40°C                                                                   |
| IP rating             | » IP 50                                                                    |
| Installation          | » Wall or Ceiling Mount Available                                          |
| Product Codes         |                                                                            |
| SET-R240W-SMBW        | » With Wall Mount Bracket                                                  |
| SET-R240W-SMBC        | > With Ceiling Mount Bracket                                               |
|                       |                                                                            |