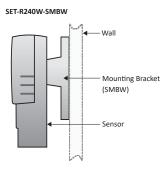

red radiation from a human body. With occupancy and light level detection incorporated into the unit, it's relay output can be configured to switch lights directly or provide a volt free signal to a lighting control system. The unit can be ordered with a ceiling or wall mounting bracket, both are adjustable to allow the correct coverage.

#### **Key Features**

- » PIR Occupancy Sensor.
- » Wall or Ceiling mount variants.
- » Volt free or 230V switching.
- » 12 Metre range.
- » Feed through relay volt free or mains.
- » Linkable connect multiple sensors together for greater coverage.
- » Built-in Light Level sensor.
- » Mode Lighting products are guaranteed for two years.







Data Sheet | SET-DS626A | © Mode Lighting 2017

## **Mounting Bracket Options**

#### Figure 1. Wall Mounting







#### **Technical Data**

| Movement Sensor       |                                                                            |
|-----------------------|----------------------------------------------------------------------------|
| Туре                  | » Passive Infra Red                                                        |
| Movement Sensor Type  | » Dual pyro element                                                        |
| Field of View         | » See coverage diagram                                                     |
| Coverage              | >> 12 metre maximum @ 2.2 Metre mounting height                            |
| Output                | » Volt Free Relay                                                          |
| Maximum Relay Voltage | » 230v AC