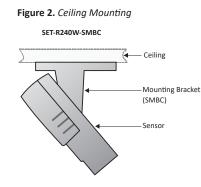

ed radiation from a human body. With occupancy and light level detection incorporated into the unit, it's relay output can be configured to switch lights directly or provide a volt free signal to a lighting control system. The unit can be ordered with a ceiling or wall mounting bracket, both are adjustable to allow the correct coverage.

#### **Key Features**

- » PIR Occupancy Sensor.
- » Wall or Ceiling mount variants.
- » Volt free or 230V switching.
- » 12 Metre range.
- » Feed through relay volt free or mains.
- » Linkable connect multiple sensors together for greater coverage.
- » Built-in Light Level sensor.
- » Mode Lighting products are guaranteed for two years.







Data Sheet | SET-DS626A | © Mode Lighting 2017

## **Mounting Bracket Options**

#### Figure 1. Wall Mounting







#### **Technical Data**

| Movement Sensor       |                                                                            |
|-----------------------|----------------------------------------------------------------------------|
| Туре                  | » Passive Infra Red                                                        |
| Movement Sensor Type  | » Dual pyro element                                                        |
| Field of View         | » See coverage diagram                                                     |
| Coverage              | >> 12 metre maximum @ 2.2 Metre mounting height                            |
| Output                | » Volt Free Relay                                                          |
| Maximum Relay Voltage | » 230v AC