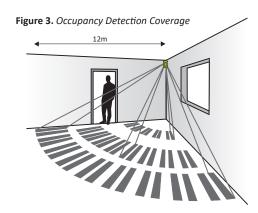

#### **Technical Data**

| Movement Sensor       |                                                                            |
|-----------------------|----------------------------------------------------------------------------|
| Туре                  | » Passive Infra Red                                                        |
| Movement Sensor Type  | » Dual pyro element                                                        |
| Field of View         | » See coverage diagram                                                     |
| Coverage              | >> 12 metre maximum @ 2.2 Metre mounting height                            |
| Output                | » Volt Free Relay                                                          |
| Maximum Relay Voltage | » 230v AC                                                                  |
| Maximum Relay Load    | <ul> <li>8 amp inductive or resistive (9 x ballasts or drivers)</li> </ul> |
| Time delay            | » 4, 8, 16 and 32                                                          |
| Light Level Sensor    |                                                                            |
| Туре                  | » Photo Diode                                                              |
| Lux Level             | Adjustable from 50 to 1500 lux<br>(Switch OFF - Switch ON Level)           |
| Mechanical            |                                                                            |
| Dimensions            | » L=145mm x W=80mm x D=50mm                                                |
| Material              | > White Polycarbonate                                                      |
| Weight                | » 100g                                                                     |
| Operating temerature  | » 0-40°C                                                                   |
| IP rating             | » IP 50                                                                    |
| Installation          | » Wall or Ceiling Mount Available                                          |
| Product Codes         |                                                                            |
| SET-R240W-SMBW        | » With Wall Mount Bracket                                                  |
| SET-R240W-SMBC        | > With Ceiling Mount Bracket                                               |
|                       |                                                                            |