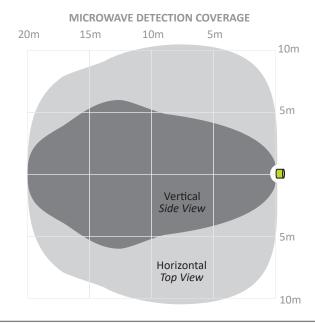

#### **Technical Data**

| Inputs                    |                                                             |
|---------------------------|-------------------------------------------------------------|
| Voltage Supply            | » 240V                                                      |
| Current Consumption       | <b>»</b> 100mA                                              |
| Connection                | » Screw Terminal                                            |
| Movement Sensor           |                                                             |
| Туре                      | » Microwave                                                 |
| Movement Sensor Type      | » Doppler Radar Detector                                    |
| Field of View             | » See coverage diagram                                      |
| Coverage                  | >> 20 metre maximum - Adjustable                            |
| Output                    | » Volt Free Relay                                           |
| Maximum Relay Voltage     | <b>»</b> 240v AC                                            |
| Maximum Relay Load        | » 8 amp inductive or resistive<br>(8 x ballasts or drivers) |
| <b>Light Level Sensor</b> |                                                             |
| Туре                      | » Photo Diode                                               |
| Lux Level                 | » Adjustable from 50 to 1500 lux                            |
| Mechanical                |                                                             |
| Dimensions                | >> L=145mm x W=80mm x D=50mm                                |
| Material                  | » White Polycarbonate                                       |
| Weight                    | <b>»</b> 100g                                               |
| Operating temerature      | <b>»</b> 0-40°C                                             |
| IP rating                 | » IP 50                                                     |
| Installation              | » Wall or Ceiling Mount Available                           |