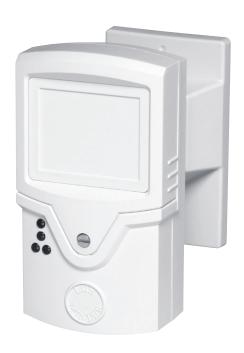

# SET-SCM-20 Microwave Sensor

The SET-SMC-20 is a microwave sensor which utilises doppler radar to sense movement. Suitable for large enclosed spaces such as car parks and sports halls the sensor can detect movement up to 20 metres away. When movement is detected a volt free contact closure in the unit provides a signal back to the Lighting Control System, or a 230V feed to the relay can be provided for direct control of the lights. The unit also incorporates a light level sensor which can be programmed to keep the lighting OFF if there is sufficient natural daylight in the detection area. Setup of the control parameters such as time delay, light level and test mode is carried out by a separate Infra Red handset called the SET-IRT5. The unit can be ordered with a ceiling or wall mounting bracket, both are adjustable to allow the correct coverage.