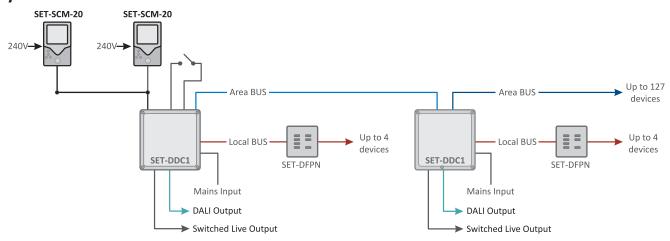

light level sensor which can be programmed to keep the lighting OFF if there is sufficient natural daylight in the detection area. Setup of the control parameters such as time delay, light level and test mode is carried out by a separate Infra Red handset called the SET-IRT5. The unit can be ordered with a ceiling or wall mounting bracket, both are adjustable to allow the correct coverage.

### **Key Features**

- » Microwave Sensor.
- » Volt free or 230V switching.
- » 20 Metre range.
- » Wall or Ceiling mount variants.
- » Linkable connect multiple sensors together for greater coverage.
- » Super sensitive adjustable range.
- » Built-in Light Level sensor.
- » IR remote control set up (SET-IRT5).
- » Mode Lighting products are guaranteed for two years.







## **System Architecture**



## **Mounting Bracket Options**

Figure 1. Wall Mounting

Wall

Mounting Bracket
(SMBW)

Sensor





#### **Technical Data**

| Inputs                    |                                                             |
|---------------------------|-------------------------------------------------------------|
| Voltage Supply            | » 240V                                                      |
| Current Consumption       | <b>»</b> 100mA                                              |
| Connection                | » Screw Terminal                                            |
| Movement Sensor           |                                                             |
| Туре                      | » Microwave                                                 |
| Movement Sensor Type