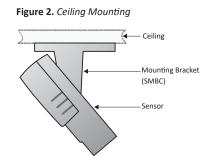

## **Mounting Bracket Options**

Figure 1. Wall Mounting

Wall

Mounting Bracket
(SMBW)

Sensor