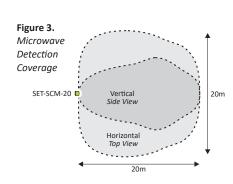

#### **Technical Data**

| Inputs                    |                                                             |
|---------------------------|-------------------------------------------------------------|
| Voltage Supply            | » 240V                                                      |
| Current Consumption       | <b>»</b> 100mA                                              |
| Connection                | » Screw Terminal                                            |
| Movement Sensor           |                                                             |
| Туре                      | » Microwave                                                 |
| Movement Sensor Type      | » Doppler Radar Detector                                    |
| Field of View             | » See coverage diagram                                      |
| Coverage                  | >> 20 metre maximum - Adjustable                            |
| Output                    | » Volt Free Relay                                           |
| Maximum Relay Voltage     | <b>»</b> 240v AC                                            |
| Maximum Relay Load        | » 8 amp inductive or resistive<br>(8 x ballasts or drivers) |
| <b>Light Level Sensor</b> |                                                             |
| Туре                      | » Photo Diode                                               |
| Lux Level                 | » Adjustable from 50 to 1500 lux                            |
| Mechanical                |                                                             |
| Dimensions                | >> L=145mm x W=80mm x D=50mm                                |
| Material                  | » White Polycarbonate                                       |
| Weight                    | <b>»</b> 100g                                               |
| Operating temerature      | <b>»</b> 0-40°C                                             |
| IP rating                 | » IP 50                                                     |
| Installation              | » Wall or Ceiling Mount Available                           |