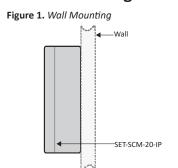

## **Installation Diagrams**

### **Technical Data**

| Inputs                |                                                             |
|-----------------------|-------------------------------------------------------------|
| Voltage Supply        | » 240V                                                      |
| Current Consumption   | » 100mA                                                     |
| Connection            | » Screw Terminal                                            |
| Movement Sensor       |                                                             |
| Туре                  | » Microwave                                                 |
| Movement Sensor Type  | » Doppler Radar Detector                                    |
| Field of View         | » See coverage diagram                                      |
| Coverage              | >> 20 metre maximum - Adjustable                            |
| Output                | >> Volt Free Relay                                          |
| Maximum Relay Voltage | » 240v AC                                                   |
| Maximum Relay Load    | » 8 amp inductive or resistive<br>(8 x ballasts or drivers) |
| Light Level Sensor    |                                                             |
| Туре                  | » Photo Diode                                               |
| Lux Level             | » Adjustable from 50 to 1500 lux                            |
| Mechanical            |                                                             |
| Dimensions            | » L=145mm x W=80mm x D=50mm                                 |
| Material              | » White Polycarbonate                                       |
| Weight                | » 100g                                                      |
| Operating temerature  | <b>»</b> 0-40°C                                             |
| IP rating             | » IP 50                                                     |
| Installation          | » Wall or Ceiling Mount Available                           |