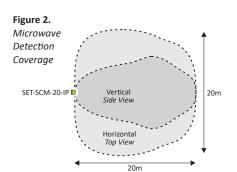

# SET-SCM-20-IP Microwave Sensor

The SET-SMC-20-IP is a microwave sensor which utilises doppler radar to sense movement. Suitable for large enclosed spaces such as car parks and sports halls the sensor can detect movement up to 20 metres away. When movement is detected a volt free contact closure in the unit provides a signal back to the Lighting Control System, or a 240V feed to the relay can be provided for direct control of the lights. The unit also incorporates a light level sensor which can be programmed to keep the lighting OFF if there is sufficient natural daylight in the detection area. Setup of the control parameters such as time delay, light level and test mode is carried out by a separate Infra Red handset called the SET-IRT5. The unit can be ordered with a ceiling or wall mounting bracket, both are adjustable to allow the correct coverage.

### **Technical Data**

| Inputs                |                                                             |
|-----------------------|-------------------------------------------------------------|
| Voltage Supply        | » 240V                                                      |
| Current Consumption   | » 100mA                                                     |
| Connection            | » Screw Terminal                                            |
| Movement Sensor       |                                                             |
| Туре                  | » Microwave                                                 |
| Movement Sensor Type  | » Doppler Radar Detector                                    |
| Field of View         | » See coverage diagram                                      |
| Coverage              | >> 20 metre maximum - Adjustable                            |
| Output                | >> Volt Free Relay                                          |
| Maximum Relay Voltage | » 240v AC                                                   |
| Maximum Relay Load    | » 8 amp inductive or resistive<br>(8 x ballasts or drivers) |
| Light Level Sensor    |                                                             |
| Туре                  | » Photo Diode                                               |
| Lux Level             | » Adjustable from 50 to 1500 lux                            |
| Mechanical            |                                                             |
| Dimensions            | » L=145mm x W=80mm x D=50mm                                 |
| Material              | » White Polycarbonate                                       |
| Weight                | » 100g                                                      |
| Operating temerature  | <b>»</b> 0-40°C                                             |
| IP rating             | » IP 50                                                     |
| Installation          | » Wall or Ceiling Mount Available                           |