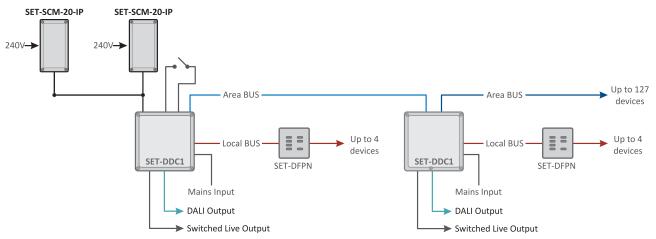

## **System Architecture**

### **Works With**

| <b>Product Codes</b>           | Description                           |  |
|--------------------------------|---------------------------------------|--|
| DAYLUX Lighting Control System |                                       |  |
| SET-DDC1                       | >> Hard Wired Lighting Control Module |  |
| SET-DDC2                       | >> Hard Wired Lighting Control Module |  |
| SET-DDC4                       | >> Hard Wired Lighting Control Module |  |
| InfraPOD                       |                                       |  |
| SET-PODCU1                     | » Single Relay Controller             |  |
| SET-PODCU2                     | » Dual Relay Controller               |  |