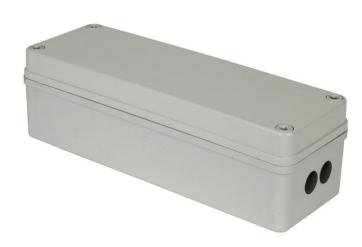

# SET-SCM-20-IP Microwave Sensor

The SET-SMC-20-IP is a microwave sensor which utilises doppler radar to sense movement. Suitable for large enclosed spaces such as car parks and sports halls the sensor can detect movement up to 20 metres away. When movement is detected a volt free contact closure in the unit provides a signal back to the Lighting Control System, or a 240V feed to the relay can be provided for direct control of the lights. The unit also incorporates a light level sensor which can be programmed to keep the lighting OFF if there is sufficient natural daylight in the detection area. Setup of the control parameters such as time delay, light level and test mode is carried out by a separate Infra Red handset called the SET-IRT5. The unit can be ordered with a ceiling or wall mounting bracket, both are adjustable to allow the correct coverage.

### **Technical Data**

| Inputs                |                                                             |
|-----------------------|-------------------------------------------------------------|
| Voltage Supply        | » 240V                                                      |
| Current Consumption   | » 100mA                                                     |
| Connection            | » Screw Terminal                                            |
| Movement Sensor       |                                                             |
| Туре                  | » Microwave                                                 |
| Movement Sensor Type  | » Doppler Radar Detector                                    |
| Field of View         | » See coverage diagram                                      |
| Coverage              | >> 20 metre maximum - Adjustable                            |
| Output                | >> Volt Free Relay                                          |
| Maximum Relay Voltage | » 240v AC                                                   |
| Maximum Relay Load    | » 8 amp inductive or resistive<br>(8 x ballasts or drivers) |
| Light Level Sensor    |                                                             |
| Туре                  | » Photo Diode                                               |
| Lux Level             | » Adjustable from 50 to 1500 lux                            |
| Mechanical            |                                                             |
| Dimensions            | » L=145mm x W=80mm x D=50mm                                 |
| Material              | » White Polycarbonate                                       |
| Weight                | » 100g                                                      |
| Operating temerature  | <b>»</b> 0-40°C                                             |
| IP rating             | » IP 50                                                     |
| Installation          | » Wall or Ceiling Mount Available                           |