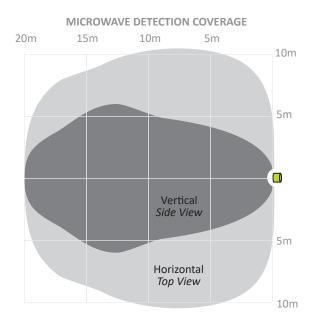

### **Technical Data**

| Inputs                |                                                             |
|-----------------------|-------------------------------------------------------------|
| Voltage Supply        | » 240V                                                      |
| Current Consumption   | » 100mA                                                     |
| Connection            | » Screw Terminal                                            |
| Movement Sensor       |                                                             |
| Туре                  | » Microwave                                                 |
| Movement Sensor Type  | » Doppler Radar Detector                                    |
| Field of View         | » See coverage diagram                                      |
| Coverage              | >> 20 metre maximum - Adjustable                            |
| Output                | >> Volt Free Relay                                          |
| Maximum Relay Voltage | » 240v AC                                                   |
| Maximum Relay Load    | » 8 amp inductive or resistive<br>(8 x ballasts or drivers) |
| Light Level Sensor    |                                                             |
| Туре                  | » Photo Diode                                               |
| Lux Level             | » Adjustable from 50 to 1500 lux                            |
| Mechanical            |                                                             |
| Dimensions            | » L=145mm x W=80mm x D=50mm                                 |
| Material              | » White Polycarbonate                                       |
| Weight                | » 100g                                                      |
| Operating temerature  | <b>»</b> 0-40°C                                             |
| IP rating             | » IP 50                                                     |
| Installation          | » Wall or Ceiling Mount Available                           |