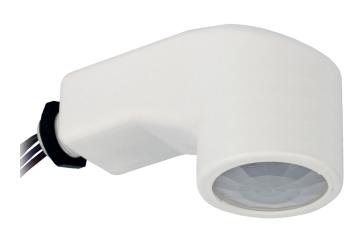

# energy saving controls

The SET-SEN-DIM-BM-P is a Batten Mounted Presence sensor for installation on a batten type luminaire, conduit or trunking. The SET-SEN-DIM-BM-P is a true stand alone multi-sensor, mains powered with occupancy and light level sensors designed to automatically switch lighting on when movement from body heat has been detected. Whilst the lights are ON the sensor can maintain a set lux level, dimming the LED fittings according to the incoming natural daylight. This is called maintained luminance and maximises energy savings. Once movement has ceased and after an adjustable time delay the sensor will automatically switch the lights off. As standard all SET-SEN-DIM sensors have the selectable option of DALI broadcast signal or 1-10V analogue output for dimming, all functions are adjusted through an IR handset

#### **Key Features**

- » Presence and Light Level Sensor.
- » DALI Dimming.
- » Batten Mounting.
- » Standalone operation.
- » Adjustable time delay.
- » Super sensitive dual pyro element detection.
- » Designed to be used on LED loads.
- » Multi-facet fresnel lens.
- » Compact and discreet form factor.
- » Set-up using an IR programming handset.
- » Mode Lighting products are guaranteed for two years.