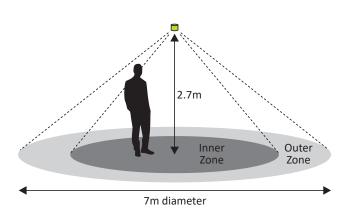

## **Technical Data**

| Inputs                           |                                                                                                        |  |
|----------------------------------|--------------------------------------------------------------------------------------------------------|--|
| Voltage Supply                   | » 230v AC 50Hz                                                                                         |  |
| Current Consumption              | » 100mA                                                                                                |  |
| Mains & Dimming Connection Cable | >> 1 Metre (3 x 1.5mm mains & 2 x 0.5mm dimming)                                                       |  |
| Movement and Light Level Sensor  |                                                                                                        |  |
| Туре                             | » Passive Infra Red                                                                                    |  |
| Movement Sensor Type             | » Dual pyro element                                                                                    |  |
| Field of View                    | » 360°                                                                                                 |  |
| Coverage                         | >> Diameter = 2.5 x Ceiling Height (m). Typically 7m diameter.                                         |  |
| Maximum Mounting Height:         | » 4 metres.                                                                                            |  |
| Photodiode: Range                | » 25 to 2,000 Lux +/- 10%                                                                              |  |
| Switching and Dimming Capacity   | » 9 x LED drivers or HF ballasts. 3 Amps inductive.                                                    |  |
| Dimming Output:                  | DALI broadcast or 1-10V. This is not an SELV output<br>and should be treated as if at mains potential. |  |
| Time Delay                       | Adjustable between 1 to 100 minutes. Test mode = 10 seconds.                                           |  |
| Configuration Tool               | » Infrared programming handset                                                                         |  |
| Mechanical                       |                                                                                                        |  |
| Mounting Detail                  | » Batten type light fittings, conduit or trunking                                                      |  |
| Dimensions                       | » L=104.5mm X Dia=48mm                                                                                 |  |
| Material                         | >> Flame retardant ABS                                                                                 |  |
| Weight                           | » 145g including cable.                                                                                |  |
| Operating temperature            | » 0-40°C                                                                                               |  |
| IP rating                        | » IP 50                                                                                                |  |
| Installation Hole                | » 20mm knock-out or drilled hole                                                                       |  |
| Mechanical Fixing                | » Fixing nut                                                                                           |  |

Figure 2. PIR Detection Coverage.