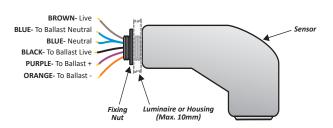

## **Technical Data**

| Inputs                           |                                                                                                        |  |
|----------------------------------|--------------------------------------------------------------------------------------------------------|--|
| Voltage Supply                   | » 230v AC 50Hz                                                                                         |  |
| Current Consumption              | » 100mA                                                                                                |  |
| Mains & Dimming Connection Cable | >> 1 Metre (3 x 1.5mm mains & 2 x 0.5mm dimming)                                                       |  |
| Movement and Light Level Sensor  |                                                                                                        |  |
| Туре                             | » Passive Infra Red                                                                                    |  |
| Movement Sensor Type             | » Dual pyro element                                                                                    |  |
| Field of View                    | » 360°                                                                                                 |  |
| Coverage                         | >> Diameter = 2.5 x Ceiling Height (m). Typically 7m diameter.                                         |  |
| Maximum Mounting Height:         | » 4 metres.                                                                                            |  |
| Photodiode: Range                | » 25 to 2,000 Lux +/- 10%                                                                              |  |
| Switching and Dimming Capacity   | » 9 x LED drivers or HF ballasts. 3 Amps inductive.                                                    |  |
| Dimming Output:                  | DALI broadcast or 1-10V. This is not an SELV output<br>and should be treated as if at mains potential. |  |
| Time Delay                       | Adjustable between 1 to 100 minutes. Test mode = 10 seconds.                                           |  |
| Configuration Tool               | » Infrared programming handset                                                                         |  |
| Mechanical                       |                                                                                                        |  |
| Mounting Detail                  | » Batten type light fittings, conduit or trunking                                                      |  |
| Dimensions                       | » L=104.5mm X Dia=48mm                                                                                 |  |
| Material                         | >> Flame retardant ABS                                                                                 |  |
| Weight                           | » 145g including cable.                                                                                |  |
| Operating temperature            | » 0-40°C                                                                                               |  |
| IP rating                        | » IP 50                                                                                                |  |
| Installation Hole                | » 20mm knock-out or drilled hole                                                                       |  |
| Mechanical Fixing                | » Fixing nut                                                                                           |  |