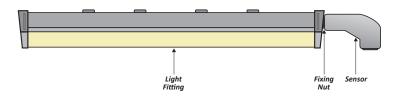

inance and maximises energy savings. Once movement has ceased and after an adjustable time delay the sensor will automatically switch the lights off. As standard all SET-SEN-DIM sensors have the selectable option of DALI broadcast signal or 1-10V analogue output for dimming, all functions are adjusted through an IR handset

#### **Key Features**

- » Presence and Light Level Sensor.
- » DALI Dimming.
- » Batten Mounting.
- » Standalone operation.
- » Adjustable time delay.
- » Super sensitive dual pyro element detection.
- » Designed to be used on LED loads.
- » Multi-facet fresnel lens.
- » Compact and discreet form factor.
- » Set-up using an IR programming handset.
- » Mode Lighting products are guaranteed for two years.





# **Installation Diagrams**





Figure 3. Batten Mounting.



## **Technical Data**

| Inputs                           |                                                                                                        |  |
|----------------------------------|--------------------------------------------------------------------------------------------------------|--|
| Voltage Supply                   | » 230v AC 50Hz                                                                                         |  |
| Current Consumption              | » 100mA                                                                                                |  |
| Mains & Dimming Connection Cable | >> 1 Metre (3 x 1.5mm mains & 2 x 0.5mm dimming)                                                       |  |
| Movement and Light Level Sensor  |