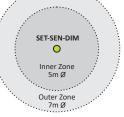

## **Technical Data**

| Inputs                           |                                                                                                        |  |
|----------------------------------|--------------------------------------------------------------------------------------------------------|--|
| Voltage Supply                   | » 230v AC 50Hz                                                                                         |  |
| Current Consumption              | » 100mA                                                                                                |  |
| Mains & Dimming Connection Cable | >> 1 Metre (3 x 1.5mm mains & 2 x 0.5mm dimming)                                                       |  |
| Movement and Light Level Sensor  |                                                                                                        |  |
| Туре                             | » Passive Infra Red                                                                                    |  |
| Movement Sensor Type             | » Dual pyro element                                                                                    |  |
| Field of View                    | » 360°                                                                                                 |  |
| Coverage                         | >> Diameter = 2.5 x Ceiling Height (m). Typically 7m diameter.                                         |  |
| Maximum Mounting Height:         | » 4 metres.                                                                                            |  |
| Photodiode: Range                | » 25 to 2,000 Lux +/- 10%                                                                              |  |
| Switching and Dimming Capacity   | » 9 x LED drivers or HF ballasts. 3 Amps inductive.                                                    |  |
| Dimming Output:                  | DALI broadcast or 1-10V. This is not an SELV output<br>and should be treated as if at mains potential. |  |
| Time Delay                       | Adjustable between 1 to 100 minutes. Test mode = 10 seconds.                                           |  |
| Configuration Tool               | » Infrared programming handset                                                                         |  |
| Mechanical                       |                                                                                                        |  |
| Mounting Detail                  | » Batten type light fittings, conduit or trunking                                                      |  |
| Dimensions                       | » L=104.5mm X Dia=48mm                                                                                 |  |
| Material                         | >> Flame retardant ABS                                                                                 |  |
| Weight                           | » 145g including cable.                                                                                |  |
| Operating temperature            | » 0-40°C                                                                                               |  |
| IP rating                        | » IP 50                                                                                                |  |
| Installation Hole                | » 20mm knock-out or drilled hole                                                                       |  |
| Mechanical Fixing                | » Fixing nut                                                                                           |  |

Figure 2. PIR Detection Coverage.