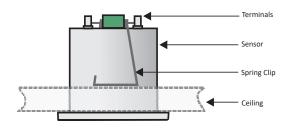

## **Installation Diagrams**

Figure 1. Rear Mounting.

Figure 3. PIR Detection Coverage

Figure 2. Wiring

#### **Technical Data**

| Inputs                          |                                                                   |  |
|---------------------------------|-------------------------------------------------------------------|--|
| Voltage Supply                  | » 230v AC 50Hz                                                    |  |
| Current Consumption             | » 100mA                                                           |  |
| Terminal size                   | » Plug and Socket                                                 |  |
| Movement and Light Level Sensor |                                                                   |  |
| Туре                            | » Passive Infra Red                                               |  |
| Movement Sensor Type            | » Dual pyro element                                               |  |
| Field of View                   | » 360°                                                            |  |
| Coverage                        | » Diameter = 2.5 x Ceiling Height (m). Typically 7m diameter.     |  |
| Maximum Mounting Height:        | » 4 metres.                                                       |  |
| Photodiode: Range               | <b>»</b> 25 to 2,000 Lux +/- 10%                                  |  |
| Switching and Dimming Capacity  | » 9 x LED drivers or HF ballasts.                                 |  |
| Dimming Output:                 | » DALI broadcast or 1-10V.                                        |  |
| Time Delay                      | » Adjustable between 1 to 100 minutes. Test mode =<br>10 seconds. |  |
| Configuration Tool              | » Infrared programming handset                                    |  |
| Mechanical                      |                                                                   |  |
| Mounting Detail                 | » Luminaire Mount                                                 |  |
| Dimensions                      | » L=40mm X Diameter=46mm , Minimum void = 70mm                    |  |
| Material                        | » Flame retardant ABS                                             |  |
| Weight                          | <b>»</b> 70g                                                      |  |
| Operating temperature           | » 0-40°C                                                          |  |
| IP rating                       | » IP 50                                                           |  |
| Installation hole               | <b>»</b> 46mm                                                     |  |
| Mechanical Fixing               | » Metal spring clip                                               |  |