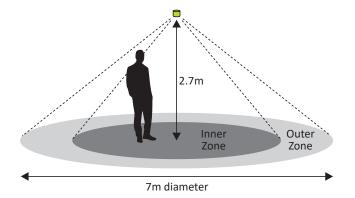

## **Installation Diagrams**

Figure 1. Rear Mounting.

Figure 3. PIR Detection Coverage

Figure 2. Wiring

#### **Technical Data**

| Inputs                          |                                                                   |  |
|---------------------------------|-------------------------------------------------------------------|--|
| Voltage Supply                  | » 230v AC 50Hz                                                    |  |
| Current Consumption             | » 100mA                                                           |  |
| Terminal size                   | » Plug and Socket                                                 |  |
| Movement and Light Level Sensor |                                                                   |  |
| Туре                            | » Passive Infra Red                                               |  |
| Movement Sensor Type            | » Dual pyro element                                               |  |
| Field of View                   | » 360°                                                            |  |
| Coverage                        | » Diameter = 2.5 x Ceiling Height (m). Typically 7m diameter.     |  |
| Maximum Mounting Height:        | » 4 metres.                                                       |  |
| Photodiode: Range               | <b>»</b> 25 to 2,000 Lux +/- 10%                                  |  |
| Switching and Dimming Capacity  | » 9 x LED drivers or HF ballasts.                                 |  |
| Dimming Output:                 | » DALI broadcast or 1-10V.                                        |  |
| Time Delay                      | » Adjustable between 1 to 100 minutes. Test mode =<br>10 seconds. |  |
| Configuration Tool              | » Infrared programming handset                                    |  |
| Mechanical                      |                                                                   |  |
| Mounting Detail                 | » Luminaire Mount                                                 |  |
| Dimensions                      | » L=40mm X Diameter=46mm , Minimum void = 70mm                    |  |
| Material                        | » Flame retardant ABS                                             |  |
| Weight                          | <b>»</b> 70g                                                      |  |
| Operating temperature           | » 0-40°C                                                          |  |
| IP rating                       | » IP 50                                                           |  |
| Installation hole               | <b>»</b> 46mm                                                     |  |
| Mechanical Fixing               | » Metal spring clip                                               |  |