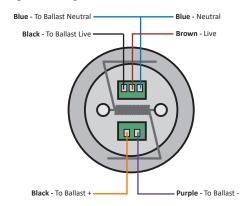

## **Installation Diagrams**

Figure 1. Rear Mounting.

Figure 3. PIR Detection Coverage

Figure 2. Wiring