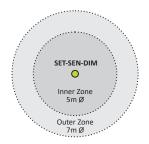

## **Installation Diagrams**

Figure 1. Rear Mounting.

Figure 3. PIR Detection Coverage

Figure 2. Wiring

#### **Technical Data**

| Inputs                          |                                                                   |  |
|---------------------------------|-------------------------------------------------------------------|--|
| Voltage Supply                  | » 230v AC 50Hz                                                    |  |
| Current Consumption             | » 100mA                                                           |  |
| Terminal size                   | » Plug and Socket                                                 |  |
| Movement and Light Level Sensor |                                                                   |  |
| Туре                            | » Passive Infra Red                                               |  |
| Movement Sensor Type            | » Dual pyro element                                               |  |
| Field of View                   | » 360°                                                            |  |
| Coverage                        | » Diameter = 2.5 x Ceiling Height (m). Typically 7m diameter.     |  |
| Maximum Mounting Height:        | » 4 metres.                                                       |  |
| Photodiode: Range               | <b>»</b> 25 to 2,000 Lux +/- 10%                                  |  |
| Switching and Dimming Capacity  | » 9 x LED drivers or HF ballasts.                                 |  |
| Dimming Output:                 | » DALI broadcast or 1-10V.                                        |  |
| Time Delay                      | » Adjustable between 1 to 100 minutes. Test mode =<br>10 seconds. |  |
| Configuration Tool              | » Infrared programming handset                                    |  |
| Mechanical                      |                                                                   |  |
| Mounting Detail                 | » Luminaire Mount                                                 |  |
| Dimensions                      | » L=40mm X Diameter=46mm , Minimum void = 70mm                    |  |
| Material                        | » Flame retardant ABS                                             |  |
| Weight                          | <b>»</b> 70g                                                      |  |
| Operating temperature           | » 0-40°C                                                          |  |
| IP rating                       | » IP 50                                                           |  |
| Installation hole               | <b>»</b> 46mm                                                     |  |
| Mechanical Fixing               | » Metal spring clip                                               |  |