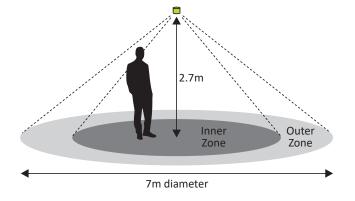

## **Installation Diagrams**

Figure 1. Rear Mounting.

Figure 3. PIR Detection Coverage

#### **Technical Data**

| Inputs                         |                                                                |
|--------------------------------|----------------------------------------------------------------|
| Voltage Supply                 | <b>»</b> 230v AC 50Hz                                          |
| Current Consumption            | >> 100mA                                                       |
| Connection                     | » Mains: 1.5m flex: 3 Core, 1mm, black sheath                  |
|                                | >> Switch & Dimming: 1.5m flex: 4 core, 0.5mm, grey sheath     |
| Movement Sensor                |                                                                |
| Туре                           | >> Passive Infra Red                                           |
| Movement Sensor Type           | » Dual pyro element                                            |
| Field of View                  | » 360°                                                         |
| Coverage                       | >> Diameter = 2.5 x Ceiling Height (m). Typically 7m diameter. |
| Maximum Mounting Height:       | » 4 metres.                                                    |
| Photodiode: Range              | » 25 to 2,000 Lux +/- 10%                                      |
| Switching and Dimming Capacity | >> 9 x LED drivers or HF ballasts.                             |
| Dimming Output:                | » DALI broadcast or 1-10V.                                     |
| Time Delay                     | » Adjustable between 1 to 100 minutes. Test mode = 10 seconds. |
| Configuration Tool             | » Infrared programming handset                                 |
| Mechanical                     |                                                                |
| Mounting Detail                | Ceilling Mount - Recessed                                      |
| Dimensions                     | >> L=40mm x Diameter=46mm, Minimum Void = 70mm                 |
| Material                       | » Flame retardant ABS                                          |
| Weight                         | » 280g                                                         |
| Operating Temperature          | » 0-40°C                                                       |
| IP rating                      | » IP 50                                                        |
| Installation Hole              | <b>»</b> 46mm                                                  |
| Mechanical Fixing              | » Metal spring clip                                            |