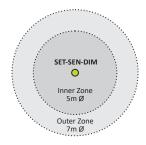

## **Installation Diagrams**

Figure 1. Rear Mounting.

Figure 3. PIR Detection Coverage

#### **Technical Data**

| Inputs                         |                                                                |
|--------------------------------|----------------------------------------------------------------|
| Voltage Supply                 | <b>»</b> 230v AC 50Hz                                          |
| Current Consumption            | >> 100mA                                                       |
| Connection                     | » Mains: 1.5m flex: 3 Core, 1mm, black sheath                  |
|                                | >> Switch & Dimming: 1.5m flex: 4 core, 0.5mm, grey sheath     |
| Movement Sensor                |                                                                |
| Туре                           | >> Passive Infra Red                                           |
| Movement Sensor Type           | » Dual pyro element                                            |
| Field of View                  | » 360°                                                         |
| Coverage                       | >> Diameter = 2.5 x Ceiling Height (m). Typically 7m diameter. |
| Maximum Mounting Height:       | » 4 metres.                                                    |
| Photodiode: Range              | » 25 to 2,000 Lux +/- 10%                                      |
| Switching and Dimming Capacity | >> 9 x LED drivers or HF ballasts.                             |
| Dimming Output:                | » DALI broadcast or 1-10V.                                     |
| Time Delay                     | » Adjustable between 1 to 100 minutes. Test mode = 10 seconds. |
| Configuration Tool             | » Infrared programming handset                                 |
| Mechanical                     |                                                                |
| Mounting Detail                | Ceilling Mount - Recessed                                      |
| Dimensions                     | >> L=40mm x Diameter=46mm, Minimum Void = 70mm                 |
| Material                       | » Flame retardant ABS                                          |
| Weight                         | » 280g                                                         |
| Operating Temperature          | » 0-40°C                                                       |
| IP rating                      | » IP 50                                                        |
| Installation Hole              | <b>»</b> 46mm                                                  |
| Mechanical Fixing              | » Metal spring clip                                            |