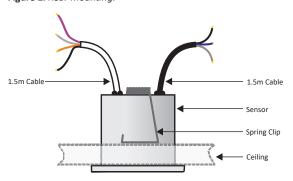

## **Installation Diagrams**

Figure 1. Rear Mounting.

Figure 3. PIR Detection Coverage

#### **Technical Data**

| Inputs                         |                                                                |
|--------------------------------|----------------------------------------------------------------|
| Voltage Supply                 | <b>»</b> 230v AC 50Hz                                          |
| Current Consumption            | >> 100mA                                                       |
| Connection                     | » Mains: 1.5m flex: 3 Core, 1mm, black sheath                  |
|                                | >> Switch & Dimming: 1.5m flex: 4 core, 0.5mm, grey sheath     |
| Movement Sensor                |                                                                |
| Туре                           | >> Passive Infra Red                                           |
| Movement Sensor Type           | » Dual pyro element                                            |
| Field of View                  | » 360°                                                         |
| Coverage                       | >> Diameter = 2.5 x Ceiling Height (m). Typically 7m diameter. |
| Maximum Mounting Height:       | » 4 metres.                                                    |
| Photodiode: Range              | » 25 to 2,000 Lux +/- 10%                                      |
| Switching and Dimming Capacity | >> 9 x LED drivers or HF ballasts.                             |
| Dimming Output:                | » DALI broadcast or 1-10V.                                     |
| Time Delay                     | » Adjustable between 1 to 100 minutes. Test mode = 10 seconds. |
| Configuration Tool             | » Infrared programming handset                                 |
| Mechanical                     |                                                                |
| Mounting Detail                | Ceilling Mount - Recessed                                      |
| Dimensions                     | >> L=40mm x Diameter=46mm, Minimum Void = 70mm                 |
| Material                       | » Flame retardant ABS                                          |
| Weight                         | » 280g                                                         |
| Operating Temperature          | » 0-40°C                                                       |
| IP rating                      | » IP 50                                                        |
| Installation Hole              | <b>»</b> 46mm                                                  |
| Mechanical Fixing              | » Metal spring clip                                            |