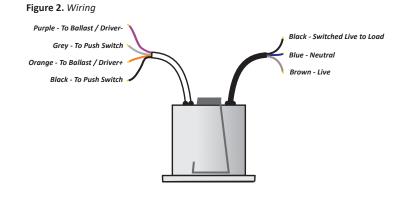

#### **Technical Data**

| Inputs                         |                                                                |
|--------------------------------|----------------------------------------------------------------|
| Voltage Supply                 | <b>»</b> 230v AC 50Hz                                          |
| Current Consumption            | >> 100mA                                                       |
| Connection                     | » Mains: 1.5m flex: 3 Core, 1mm, black sheath                  |
|                                | >> Switch & Dimming: 1.5m flex: 4 core, 0.5mm, grey sheath     |
| Movement Sensor                |                                                                |
| Туре                           | >> Passive Infra Red                                           |
| Movement Sensor Type           | » Dual pyro element                                            |
| Field of View                  | » 360°                                                         |
| Coverage                       | >> Diameter = 2.5 x Ceiling Height (m). Typically 7m diameter. |
| Maximum Mounting Height:       | » 4 metres.                                                    |
| Photodiode: Range              | » 25 to 2,000 Lux +/- 10%                                      |
| Switching and Dimming Capacity | >> 9 x LED drivers or HF ballasts.                             |
| Dimming Output:                | » DALI broadcast or 1-10V.                                     |
| Time Delay                     | » Adjustable between 1 to 100 minutes. Test mode = 10 seconds. |
| Configuration Tool             | » Infrared programming handset                                 |
| Mechanical                     |                                                                |
| Mounting Detail                | Ceilling Mount - Recessed                                      |
| Dimensions                     | >> L=40mm x Diameter=46mm, Minimum Void = 70mm                 |
| Material                       | » Flame retardant ABS                                          |
| Weight                         | » 280g                                                         |
| Operating Temperature          | » 0-40°C                                                       |
| IP rating                      | » IP 50                                                        |
| Installation Hole              | <b>»</b> 46mm                                                  |
| Mechanical Fixing              | » Metal spring clip                                            |