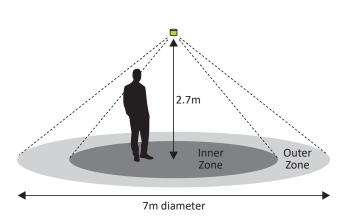

#### Figure 1. Rear Mounting.

Figure 3. PIR Detection Coverage

.....

## Technical Data

| Inputs                         |                                                                                                                           |
|--------------------------------|---------------------------------------------------------------------------------------------------------------------------|
| Voltage Supply                 | » 230v AC 50Hz                                                                                                            |
| Current Consumption            | » 100mA                                                                                                                   |
| Connection                     | <ul> <li>Mains : 1.5m flex: 3 Core, 1mm, black sheath</li> <li>Dimming : 1.5m flex: 2 core, 0.5mm, grey sheath</li> </ul> |
| Movement and Light Level Se    | nsor                                                                                                                      |
| Туре                           | » Passive Infra Red                                                                                                       |
| Movement Sensor Type           | » Dual pyro element                                                                                                       |
| Field of View                  | » 360°                                                                                                                    |
| Coverage                       | Diameter = 2.5 x Ceiling Height (m). Typically 7m diameter.                                                               |
| Maximum Mounting Height:       | » 4 metres.                                                                                                               |
| Photodiode: Range              | » 25 to 2,000 Lux +/- 10%                                                                                                 |
| Switching and Dimming Capacity | » 9 x LED drivers or HF ballasts.                                                                                         |
| Dimming Output:                | » DALI broadcast or 1-10V.                                                                                                |
| Time Delay                     | Adjustable between 1 to 100 minutes. Test mode =<br>10 seconds.                                                           |
| Configuration Tool             | » Infrared programming handset                                                                                            |
| Mechanical                     |                                                                                                                           |
| Mounting Detail                | » Ceilling Mount - Recessed                                                                                               |
| Dimensions                     | » L=40mm x Diameter=46mm, Minimum void = 70mm                                                                             |
| Material                       | >> Flame retardant ABS                                                                                                    |
| Weight                         | » 280g                                                                                                                    |
| Operating temperature          | » 0-40°C                                                                                                                  |
| IP rating                      | » IP 50                                                                                                                   |
| Installation hole              | » 46mm                                                                                                                    |
| Mechanical Fixing              | » Metal spring clip                                                                                                       |
|                                |                                                                                                                           |