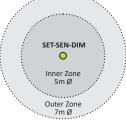

#### Figure 1. Rear Mounting.

Figure 3. PIR Detection Coverage

.....

## Technical Data

| Inputs                         |                                                                                                                           |
|--------------------------------|---------------------------------------------------------------------------------------------------------------------------|
| Voltage Supply                 | » 230v AC 50Hz                                                                                                            |
| Current Consumption            | » 100mA                                                                                                                   |
| Connection                     | <ul> <li>Mains : 1.5m flex: 3 Core, 1mm, black sheath</li> <li>Dimming : 1.5m flex: 2 core, 0.5mm, grey sheath</li> </ul> |
| Movement and Light Level Se    | nsor                                                                                                                      |
| Туре                           | » Passive Infra Red                                                                                                       |
| Movement Sensor Type           | » Dual pyro element                                                                                                       |
| Field of View                  | » 360°                                                                                                                    |
| Coverage                       | Diameter = 2.5 x Ceiling Height (m). Typically 7m diameter.                                                               |
| Maximum Mounting Height:       | » 4 metres.                                                                                                               |
| Photodiode: Range              | » 25 to 2,000 Lux +/- 10%                                                                                                 |
| Switching and Dimming Capacity | » 9 x LED drivers or HF ballasts.                                                                                         |
| Dimming Output:                | » DALI broadcast or 1-10V.                                                                                                |
| Time Delay                     | Adjustable between 1 to 100 minutes. Test mode =<br>10 seconds.                                                           |
| Configuration Tool             | » Infrared programming handset                                                                                            |
| Mechanical                     |                                                                                                                           |
| Mounting Detail                | » Ceilling Mount - Recessed                                                                                               |
| Dimensions                     | » L=40mm x Diameter=46mm, Minimum void = 70mm                                                                             |
| Material                       | >> Flame retardant ABS                                                                                                    |
| Weight                         | » 280g                                                                                                                    |
| Operating temperature          | » 0-40°C                                                                                                                  |
| IP rating                      | » IP 50                                                                                                                   |
| Installation hole              | » 46mm                                                                                                                    |
| Mechanical Fixing              | » Metal spring clip                                                                                                       |
|                                |                                                                                                                           |