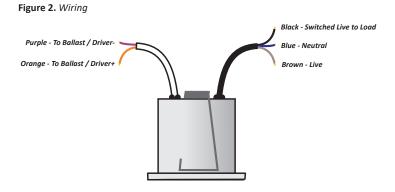

## Technical Data

| Inputs                         |                                                                                                                           |
|--------------------------------|---------------------------------------------------------------------------------------------------------------------------|
| Voltage Supply                 | » 230v AC 50Hz                                                                                                            |
| Current Consumption            | » 100mA                                                                                                                   |
| Connection                     | <ul> <li>Mains : 1.5m flex: 3 Core, 1mm, black sheath</li> <li>Dimming : 1.5m flex: 2 core, 0.5mm, grey sheath</li> </ul> |
| Movement and Light Level Se    | nsor                                                                                                                      |
| Туре                           | » Passive Infra Red                                                                                                       |
| Movement Sensor Type           | » Dual pyro element                                                                                                       |
| Field of View                  | » 360°                                                                                                                    |
| Coverage                       | Diameter = 2.5 x Ceiling Height (m). Typically 7m diameter.                                                               |
| Maximum Mounting Height:       | » 4 metres.                                                                                                               |
| Photodiode: Range              | » 25 to 2,000 Lux +/- 10%                                                                                                 |
| Switching and Dimming Capacity | » 9 x LED drivers or HF ballasts.                                                                                         |
| Dimming Output:                | » DALI broadcast or 1-10V.                                                                                                |
| Time Delay                     | Adjustable between 1 to 100 minutes. Test mode =<br>10 seconds.                                                           |
| Configuration Tool             | » Infrared programming handset                                                                                            |
| Mechanical                     |                                                                                                                           |
| Mounting Detail                | » Ceilling Mount - Recessed                                                                                               |
| Dimensions                     | » L=40mm x Diameter=46mm, Minimum void = 70mm                                                                             |
| Material                       | >> Flame retardant ABS                                                                                                    |
| Weight                         | » 280g                                                                                                                    |
| Operating temperature          | » 0-40°C                                                                                                                  |
| IP rating                      | » IP 50                                                                                                                   |
| Installation hole              | » 46mm                                                                                                                    |
| Mechanical Fixing              | » Metal spring clip                                                                                                       |
|                                |                                                                                                                           |