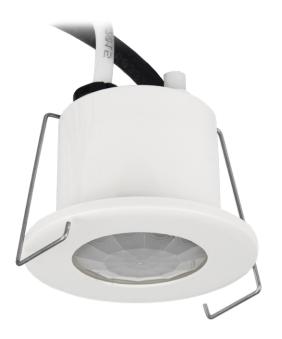

# SET-SEN-DIM-RM-P Presence Sensor

## energy saving controls

The SET-SEN-DIM-RM-P is a Presence detector for recessed mounting into a ceiling. The SET-SEN-DIM-BM-P is a true stand alone multi-sensor, mains powered with occupancy and light level sensors designed to automatically switch lighting on when movement from body heat has been detected. Whilst the lights are ON the sensor can maintain a set lux level, dimming the LED fittings according to the incoming natural daylight. This maintained luminance function maximises energy savings. Once movement has ceased and after an adjustable time delay the sensor will automatically switch the lights OFF. As standard all SET-SEN-DIM sensors have the selectable option of DALI broadcast signal or 1-10V analogue output for dimming, all functions are adjusted through an IR handset.

### **Key Features**

- » Presence and Light Level Detector.
- » DALI Dimming.
- » Recessed ceiling mount.
- » Standalone operation.
- » Adjustable time delay.
- » Super sensitive dual pyro element detection.
- » Designed to be used on LED loads.
- » Multi-facet fresnel lens.
- » Compact and discreet form factor.
- » Set-up using an IR programming handset.
- » Mode Lighting products are guaranteed for two years.