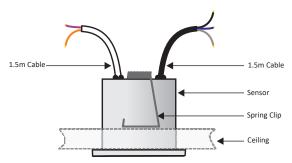

## **Installation Diagrams**

#### Figure 1. Rear Mounting.

Figure 3. PIR Detection Coverage

.....

## Technical Data

| Inputs                         |                                                                                                                           |
|--------------------------------|---------------------------------------------------------------------------------------------------------------------------|
| Voltage Supply                 | » 230v AC 50Hz                                                                                                            |
| Current Consumption            | » 100mA                                                                                                                   |
| Connection                     | <ul> <li>Mains : 1.5m flex: 3 Core, 1mm, black sheath</li> <li>Dimming : 1.5m flex: 2 core, 0.5mm, grey sheath</li> </ul> |
| Movement and Light Level Se    | nsor                                                                                                                      |
| Туре                           | » Passive Infra Red                                                                                                       |
| Movement Sensor Type           | » Dual pyro element                                                                                                       |
| Field of View                  | » 360°                                                                                                                    |
| Coverage                       | Diameter = 2.5 x Ceiling Height (m). Typically 7m diameter.                                                               |
| Maximum Mounting Height:       | » 4 metres.                                                                                                               |
| Photodiode: Range              | » 25 to 2,000 Lux +/- 10%                                                                                                 |
| Switching and Dimming Capacity | » 9 x LED drivers or HF ballasts.                                                                                         |
| Dimming Output:                | » DALI broadcast or 1-10V.                                                                                                |
| Time Delay                     | Adjustable between 1 to 100 minutes. Test mode =<br>10 seconds.                                                           |
| Configuration Tool             | » Infrared programming handset                                                                                            |
| Mechanical                     |                                                                                                                           |
| Mounting Detail                | » Ceilling Mount - Recessed                                                                                               |
| Dimensions                     | » L=40mm x Diameter=46mm, Minimum void = 70mm                                                                             |
| Material                       | >> Flame retardant ABS                                                                                                    |
| Weight                         | » 280g                                                                                                                    |
| Operating temperature          | » 0-40°C                                                                                                                  |
| IP rating                      | » IP 50                                                                                                                   |
| Installation hole              | » 46mm                                                                                                                    |
| Mechanical Fixing              | » Metal spring clip                                                                                                       |
|                                |                                                                                                                           |