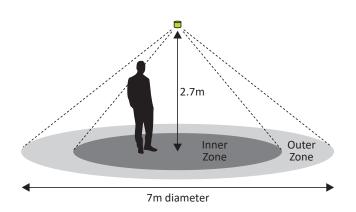

Figure 3. PIR Detection Coverage

## **Technical Data**

| Inputs                          |                                                                                                           |  |
|---------------------------------|-----------------------------------------------------------------------------------------------------------|--|
| Voltage Supply                  | » 230v AC 50Hz                                                                                            |  |
| Current Consumption             | » 100mA                                                                                                   |  |
| Terminal Size                   | » 2.5mm CSA                                                                                               |  |
| Movement and Light Level Sensor |                                                                                                           |  |
| Туре                            | » Passive Infra Red                                                                                       |  |
| Movement Sensor Type            | » Dual pyro element                                                                                       |  |
| Field of View                   | » 360°                                                                                                    |  |
| Coverage                        | » Diameter = 2.5 x Ceiling Height (upto 2.7 metres)                                                       |  |
| Maximum Mounting Height:        | 3 4 metres (Standard) 14 metres (High Bay)                                                                |  |
| Photodiode: Range Output        | <b>»</b> 25 to 2,000 Lux +/- 10%                                                                          |  |
| Switching Capacity              | > 9 high frequency ballasts or drivers. 3 Amps inductive or resistive                                     |  |
| Dimming Output:                 | DALI (Broadcast only) or 1-10V. This is not an SELV output and should be treated as if at mains potential |  |
| Dimming Capacity:               | » Up to 9 DALI or 1-10V ballasts/drivers                                                                  |  |
| Time Delay                      | <ul><li>Adjustable between 1 to 100 minutes.</li><li>Test mode = 10 seconds</li></ul>                     |  |
| Configuration accessory         | » Infrared programmer                                                                                     |  |
| Mechanical                      |                                                                                                           |  |
| Dimensions                      | >> L=80mm x W=80mm x D=27mm                                                                               |  |
| Material                        | » White Polycarbonate                                                                                     |  |
| Weight                          | » 110g                                                                                                    |  |
| Operating temerature            | » 0-40°C                                                                                                  |  |
| IP rating                       | » IP 50                                                                                                   |  |
| Mechanical Fixing               | » Fits to a single gang backbox                                                                           |  |