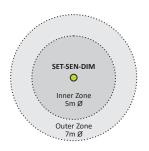

Figure 3. PIR Detection Coverage

## **Technical Data**

| Inputs                          |                                                                                                           |  |
|---------------------------------|-----------------------------------------------------------------------------------------------------------|--|
| Voltage Supply                  | » 230v AC 50Hz                                                                                            |  |
| Current Consumption             | » 100mA                                                                                                   |  |
| Terminal Size                   | » 2.5mm CSA                                                                                               |  |
| Movement and Light Level Sensor |                                                                                                           |  |
| Туре                            | » Passive Infra Red                                                                                       |  |
| Movement Sensor Type            | » Dual pyro element                                                                                       |  |
| Field of View                   | » 360°                                                                                                    |  |
| Coverage                        | » Diameter = 2.5 x Ceiling Height (upto 2.7 metres)                                                       |  |
| Maximum Mounting Height:        | 3 4 metres (Standard) 14 metres (High Bay)                                                                |  |
| Photodiode: Range Output        | <b>»</b> 25 to 2,000 Lux +/- 10%                                                                          |  |
| Switching Capacity              | > 9 high frequency ballasts or drivers. 3 Amps inductive or resistive                                     |  |
| Dimming Output:                 | DALI (Broadcast only) or 1-10V. This is not an SELV output and should be treated as if at mains potential |  |
| Dimming Capacity:               | » Up to 9 DALI or 1-10V ballasts/drivers                                                                  |  |
| Time Delay                      | <ul><li>Adjustable between 1 to 100 minutes.</li><li>Test mode = 10 seconds</li></ul>                     |  |
| Configuration accessory         | » Infrared programmer                                                                                     |  |
| Mechanical                      |                                                                                                           |  |
| Dimensions                      | >> L=80mm x W=80mm x D=27mm                                                                               |  |
| Material                        | » White Polycarbonate                                                                                     |  |
| Weight                          | » 110g                                                                                                    |  |
| Operating temerature            | » 0-40°C                                                                                                  |  |
| IP rating                       | » IP 50                                                                                                   |  |
| Mechanical Fixing               | » Fits to a single gang backbox                                                                           |  |