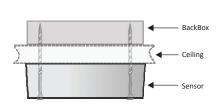

## **Installation Diagrams**

Figure 1. Mounting.

For absence detection only

To Ballast To Ballast To Push To Push
Live Neutral Spare / Driver+ / Driver- Switch Switch

Mains Switched Spare Spare
Input Output