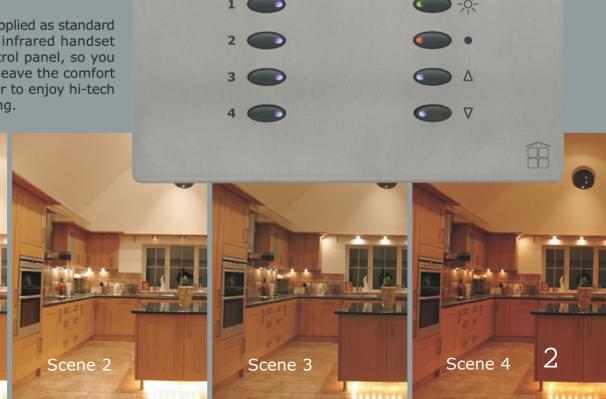

For example, in a kitchen-diner, you may install a SceneStyle4 controlling low voltage recessed down-lights in the ceiling, mains voltage wall lights, low voltage task lights under the wall cabinets and a pendant light

over the dining table. By simply pressing a button, you can choose to alter the lighting levels to suit "food preparation", a "family meal", a "romantic dinner" or a "vibrant" party mode.

Each SceneStyle is supplied as standard with an eight-button infrared handset that mimics the control panel, so you do not even have to leave the comfort of your favourite chair to enjoy hi-tech control of your lighting.