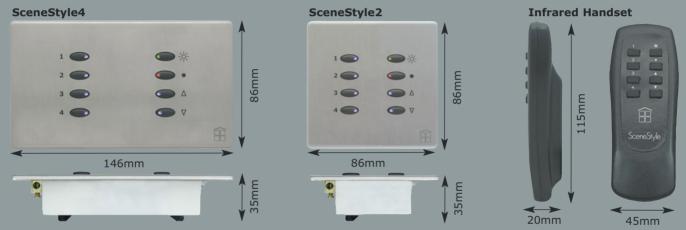

Scene 1

The SceneStyle range was designed and developed in the UK to be a practical, reliable, easy to install and above all a stylish addition to any room. The finely crafted SceneStyle is equally suitable for either residential or commercial applications and is fully compliant with all relevant safety standards. SceneStyle is a complete "one-box" solution that fits into a 47mm UK, back box with SceneStyle2 fitting into a single gang box and SceneStyle4 suiting a double gang box. The unique circuitry does not require a neutral connection, thus eliminating the need for mains rewiring and making it an ideal solution to replace existing light switches or traditional rotary dimmers. SceneStyle incorporates state-of-the-art trailing edge technology that dims all types of GLS lamps, GU10 mains halogen, low voltage electronic transformers and other compatible lighting loads without the intrusive buzzing often associated with dimmers.

| Model            | Description                                             |  |
|------------------|---------------------------------------------------------|--|
| Infrared handset | Infrared handset for total control of SceneStyle dimmer |  |
| Dimensions       | Power                                                   |  |
| 115 x 45 x 20mm  | 2 x AAA batteries (supplied)                            |  |