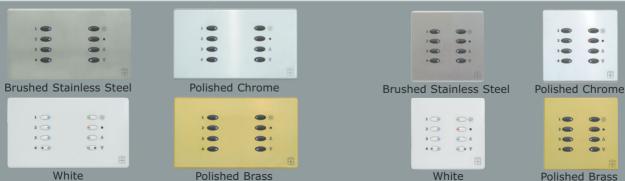

The screwless, clip-on, metal front fascias are available in four standard finishes: Brushed Stainless

Steel, Polished Chrome, Polished Brass and White, which all exude quality and feature subtle rounded corners and a slim profile. Other finishes and styles are available to special order. The SceneStyle buttons, which are available in either black or white to complement the fascias, have been designed to give a pleasing tactile feel. Even the button indicators can be set by the user to be one of seven stunning colours to harmonise with your interior décor.