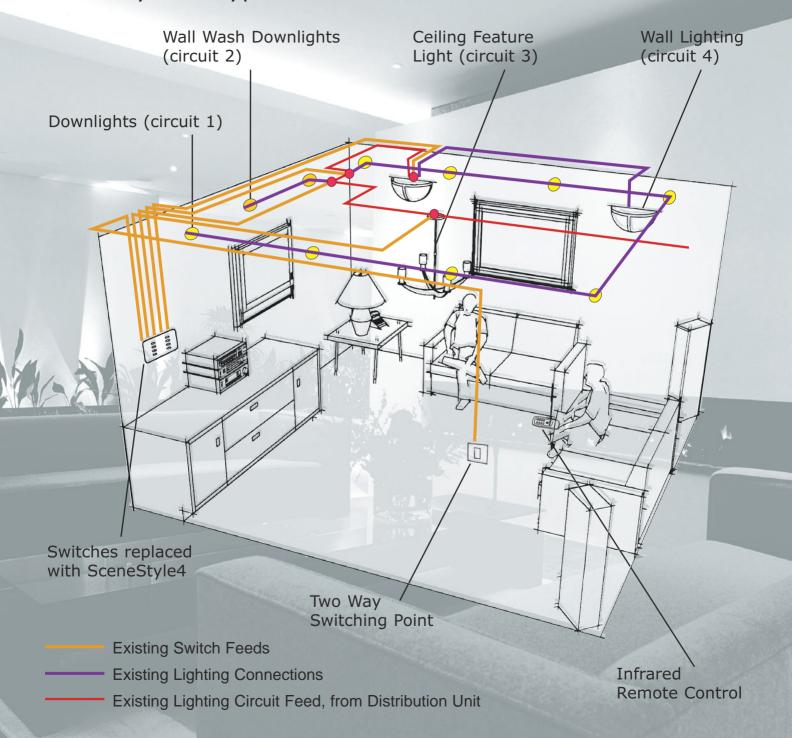

For example, in a kitchen-diner, you may install a SceneStyle4 controlling low voltage recessed down-lights in the ceiling, mains voltage wall lights, low voltage task lights under the wall cabinets and a pendant light

over the dining table. By simply pressing a button, you can choose to alter the lighting levels to suit "food preparation", a "family meal", a "romantic dinner" or a "vibrant" party mode.

Each SceneStyle is supplied as standard with an eight-button infrared handset that mimics the control panel, so you do not even have to leave the comfort of your favourite chair to enjoy hi-tech control of your lighting.