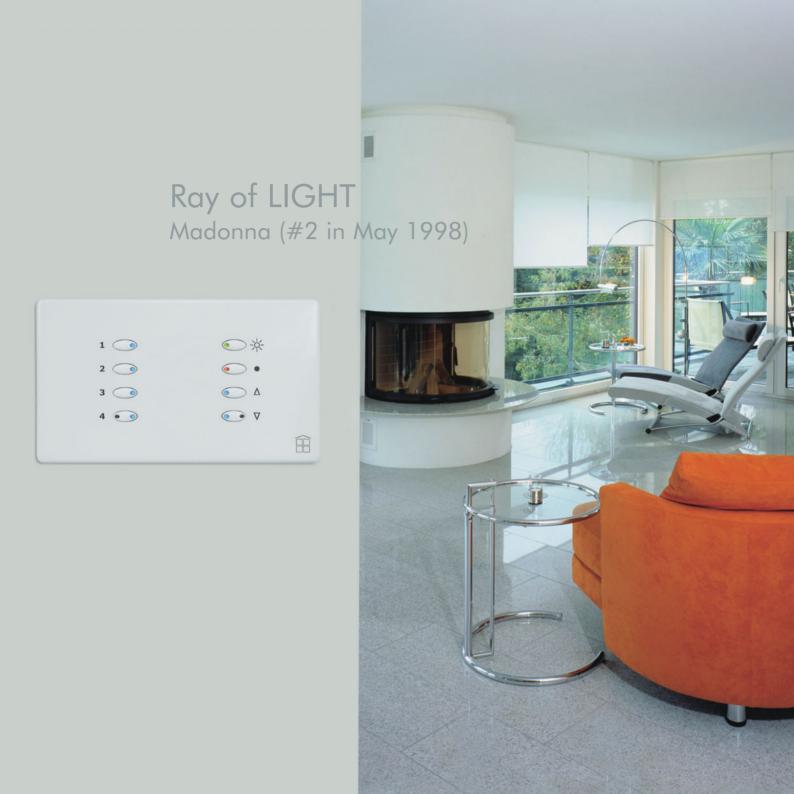

'The Stylish way to Control your Lighting'

SceneStyle from Mode is the stylish way to control your lighting. Self-contained, they connect to your existing wiring without fuss and can control up to four independent circuits of lighting depending on the unit selected. SceneStyle can quickly and easily be programmed by the user to store any combination of four moods or "scenes", as well as on and off.

By selecting the different scenes, areas of your home can have completely different lighting atmospheres to suit your use of the space. So you can turn your living room into a home cinema, the day room into a quiet snug and the conservatory into a dining room, all at the touch of a button. You can also select "full on" for cleaning or manually increase or decrease the brightness of an individual scene or circuit. Each scene can be any combination of the lighting circuits at any brightness level from a soft glow to a bright illumination. Even the time taken to "fade" between each different mood is programmable.