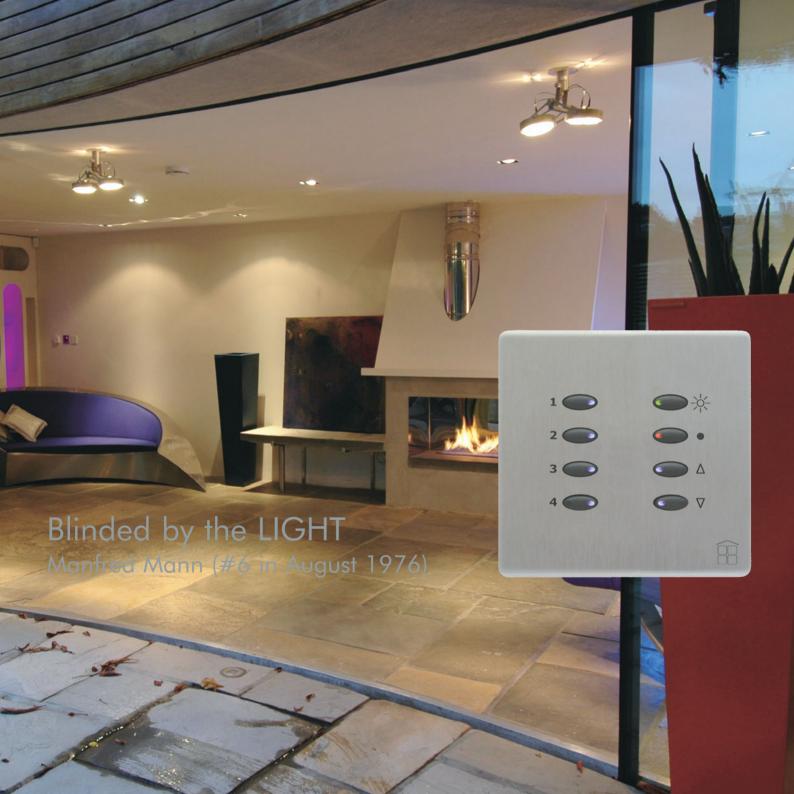

'The Stylish way to Control your Lighting'

SceneStyle from Mode is the stylish way to control your lighting. Self-contained, they connect to your existing wiring without fuss and can control up to four independent circuits of lighting depending on the unit selected. SceneStyle can quickly and easily be programmed by the user to store any combination of four moods or "scenes", as well as on and off.

By selecting the different scenes, areas of your home can have completely different lighting atmospheres to suit your use of the space. So you can turn your living room into a home cinema, the day room into a quiet snug and the conservatory into a dining room, all at the touch of a button. You can also select "full on" for cleaning or manually increase or decrease the brightness of an individual scene or circuit. Each scene can be any combination of the lighting circuits at any brightness level from a soft glow to a bright illumination. Even the time taken to "fade" between each different mood is programmable.