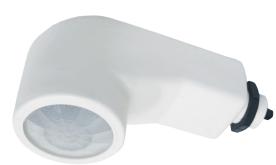

# SET-SEN-DIM-LM

The SET-SEN-DIM-LM is a Luminaire Mounted sensor for installation within a suitable luminaire housing.

- ► Luminiare Mounted
- ▶ DALI (Broadcast), DSI, 1-10V, Fluorescent and LED
- ▶ 360° degree passive infrared sensor
- ▶ Integral photocell and IR receiver
- ▶ Daylight linking dimming
- ▶ High Bay version for up to 14 metres
- ▶ Fully programmable
- ▶ Presence detection
- ▶ Internal mains relay for up to 9 ballasts or drivers
- ► Complete with pluggable input and output terminal connections