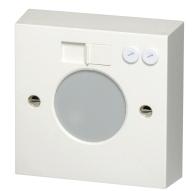

## **SET-SEN-DIM-SM**

The SET-SEN-DIM-SM is a Surface Mounted sensor for installation on solid ceilings and structures using a standard electrical socket patress.

- ▶ Surface Mounted
- ▶ DALI (Broadcast), DSI, 1-10V, Fluorescent and LED
- ▶ 360° passive infrared sensor
- ▶ Manual control using a standard retractable switch
- ▶ Presence detection or absence detection versions
- ▶ Integral photocell and IR receiver
- ▶ Daylight linking dimming
- ▶ High Bay version for up to 14 metres
- ▶ Fully programmable
- ▶ Internal mains relay for up to 9 ballasts or drivers
- ► Complete with pluggable input and output terminal connections