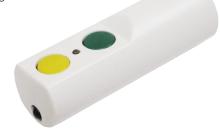

# **SET-SEN-PROG-01**

The SET-SEN-PROG-01 is a hand held infrared programming and commissioning tool for the SensorLite range of lighting controls. Battery powered for ease of use with auto shut off. A menu driven programming system provides a simple and intuitive process.

- Easy to programme
- ► LCD display
- ▶ Save and recall up to three user programs
- ► One touch commissioning
- ▶ 14 metre range
- ► Lamp burn in facility