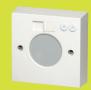

# **SET-SEN-DIM-RM**

The SET-SEN-DIM-RM is a Recessed Mounted sensor suitable for installation in ceiling tiles or plasterboard type ceilings.

- ► Recessed Mounted
- ▶ DALI (Broadcast), DSI, 1-10V, Fluorescent and LED
- ▶ 360° passive infrared sensor
- ► Manual control using a standard retractable switch
- ▶ Presence detection or absence detection versions
- ▶ Integral photocell and IR receiver
- ► Daylight linking dimming
- ▶ High Bay version for up to 14 metres
- ► Fully programmable
- ▶ Internal mains relay for up to 9 ballasts or drivers
- ▶ Fitted with 1.5m cables

## **SET-SEN-DIM-SM**

The SET-SEN-DIM-SM is a Surface Mounted sensor for installation on solid ceilings and structures using a standard electrical socket patress.

- ▶ Surface Mounted
- ▶ DALI (Broadcast), DSI, 1-10V, Fluorescent and LED
- ▶ 360° passive infrared sensor
- ▶ Manual control using a standard retractable switch
- ▶ Presence detection or absence detection versions
- ▶ Integral photocell and IR receiver
- ▶ Daylight linking dimming
- ▶ High Bay version for up to 14 metres
- ▶ Fully programmable
- ▶ Internal mains relay for up to 9 ballasts or drivers
- ► Complete with pluggable input and output terminal connections