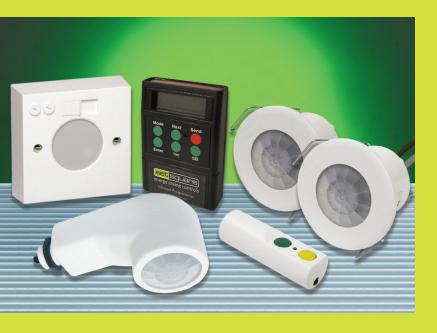

# SensorLite: self contained, stand-alone, occupancy controls

SensorLite is a range of self contained true multi-sensors, mains powered, occupancy and light level sensors which are designed to automatically switch lighting ON when movement from a human body is detected. It will automatically switch OFF again once movement has ceased and when a pre-set adjustable time delay has expired. Once energised the sensor will automatically regulate the output and provide a daylight linking dimming operation based on natural daylight ingress. The SensorLite product range when operating with occupancy detection and daylight linking dimming can achieve energy savings of up to 80%.

# **SET-SEN-DIM-RM**

The SET-SEN-DIM-RM is a Recessed Mounted sensor suitable for installation in ceiling tiles or plasterboard type ceilings.

- ► Recessed Mounted
- ▶ DALI (Broadcast), DSI, 1-10V, Fluorescent and LED
- ▶ 360° passive infrared sensor
- ► Manual control using a standard retractable switch
- ▶ Presence detection or absence detection versions
- ▶ Integral photocell and IR receiver
- ► Daylight linking dimming
- ▶ High Bay version for up to 14 metres
- ► Fully programmable
- ▶ Internal mains relay for up to 9 ballasts or drivers
- ▶ Fitted with 1.5m cables

# SET-SEN-DIM-LM

The SET-SEN-DIM-LM is a Luminaire Mounted sensor for installation within a suitable luminaire housing.

- ► Luminiare Mounted
- ▶ DALI (Broadcast), DSI, 1-10V, Fluorescent and LED
- ▶ 360° degree passive infrared sensor
- ▶ Integral photocell and IR receiver
- ▶ Daylight linking dimming
- ▶ High Bay version for up to 14 metres
- ▶ Fully programmable
- ▶ Presence detection
- ▶ Internal mains relay for up to 9 ballasts or drivers
- ► Complete with pluggable input and output terminal connections

## SET-SEN-DIM-BM

The SET-SEN-DIM-BM is a Batten Mounted sensor suitable for installation on a batten type luminaire or side entry into a standard electrical accessory box or moulding via a 20mm knockout.

## **SET-SEN-DIM-SM**

The SET-SEN-DIM-SM is a Surface Mounted sensor for installation on solid ceilings and structures using a standard electrical socket patress.

- ▶ Surface Mounted
- ▶ DALI (Broadcast), DSI, 1-10V, Fluorescent and LED
- ▶ 360° passive infrared sensor
- ▶ Manual control using a standard retractable switch
- ▶ Presence detection or absence detection versions
- ▶ Integral photocell and IR receiver
- ▶ Daylight linking dimming
- ▶ High Bay version for up to 14 metres
- ▶ Fully programmable
- ▶ Internal mains relay for up to 9 ballasts or drivers
- ► Complete with pluggable input and output terminal connections

# **SET-SEN-PROG-01**

The SET-SEN-PROG-01 is a hand held infrared programming and commissioning tool for the SensorLite range of lighting controls. Battery powered for ease of use with auto shut off. A menu driven programming system provides a simple and intuitive process.

## SET-SEN-PROG-02

The SET-SEN-PROG-02 is a hand held infrared user operated controller designed for the end user.

- ▶ Pocket sized
- ▶ Test function
- Manual dimming control
- ▶ Simple to use
- ▶ User friendly