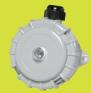

# SET-SEN-DIM-LM

The SET-SEN-DIM-LM is a Luminaire Mounted sensor for installation within a suitable luminaire housing.

- ► Luminiare Mounted
- ▶ DALI (Broadcast), DSI, 1-10V, Fluorescent and LED
- ▶ 360° degree passive infrared sensor
- ▶ Integral photocell and IR receiver
- ▶ Daylight linking dimming
- ▶ High Bay version for up to 14 metres
- ▶ Fully programmable
- ▶ Presence detection
- ▶ Internal mains relay for up to 9 ballasts or drivers
- ► Complete with pluggable input and output terminal connections