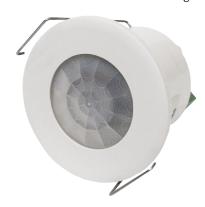

# **SET-SEN-DIM-RM**

The SET-SEN-DIM-RM is a Recessed Mounted sensor suitable for installation in ceiling tiles or plasterboard type ceilings.

- ► Recessed Mounted
- ▶ DALI (Broadcast), DSI, 1-10V, Fluorescent and LED
- ▶ 360° passive infrared sensor
- ► Manual control using a standard retractable switch
- ▶ Presence detection or absence detection versions
- ▶ Integral photocell and IR receiver
- ► Daylight linking dimming
- ▶ High Bay version for up to 14 metres
- ► Fully programmable
- ▶ Internal mains relay for up to 9 ballasts or drivers
- ▶ Fitted with 1.5m cables

## **SET-SEN-DIM-SM**

The SET-SEN-DIM-SM is a Surface Mounted sensor for installation on solid ceilings and structures using a standard electrical socket patress.

- ▶ Surface Mounted
- ▶ DALI (Broadcast), DSI, 1-10V, Fluorescent and LED
- ▶ 360° passive infrared sensor
- ▶ Manual control using a standard retractable switch
- ▶ Presence detection or absence detection versions
- ▶ Integral photocell and IR receiver
- ▶ Daylight linking dimming
- ▶ High Bay version for up to 14 metres
- ▶ Fully programmable
- ▶ Internal mains relay for up to 9 ballasts or drivers
- ► Complete with pluggable input and output terminal connections