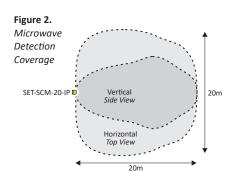

## 10m 5m Vertical Side View 5m Horizontal Top View

**MICROWAVE DETECTION COVERAGE** 

10m

10m