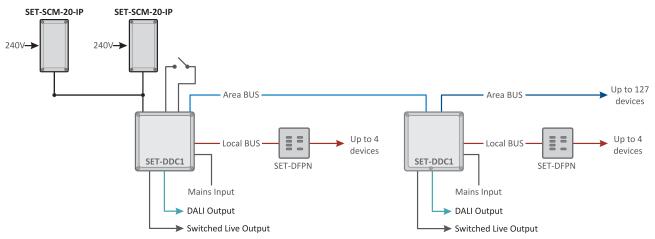

f the lights. The unit also incorporates a light level sensor which can be programmed to keep the lighting OFF if there is sufficient natural daylight in the detection area. Setup of the control parameters such as time delay, light level and test mode is carried out by a separate Infra Red handset called the SET-IRT5.

#### **Key Features**

- » Microwave Sensor IP Rated.
- » 20 Metre range.
- » Vandal Resistant.
- » Linkable connect multiple sensors together for greater coverage.
- » Super sensitive adjustable range.
- » Built-in Light Level sensor.
- » IR remote control set up (SET-IRT5).
- » Mode Lighting products are guaranteed for two years.



15m

20m



5m

## 10m 5m Vertical Side View 5m Horizontal Top View

**MICROWAVE DETECTION COVERAGE** 

10m

10m

## **System Architecture**



## **Installation Diagrams**





#### **Technical Data**

| Inputs                |                                                             |  |
|-----------------------|-------------------------------------------------------------|--|
| Voltage Supply        | » 240V                                                      |  |
| Current Consumption   | >> 100mA                                                    |  |
| Connection            | » Screw Terminal                                            |  |
| Movement Sensor       |                                                             |  |
| Туре                  | » Microwave                                                 |  |
| Movement Sensor Type  | » Doppler Radar Detector                                    |  |
| Field of