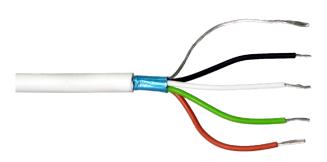

## **Key Features**

- » 4-Core stranded tinned copper (7 x 0.2 mm² per core)
- » An overall aluminium foil shielded 440V RMS.
- » Inner shield drain wire stranded tinned copper  $(7 \times 0.2 \text{ mm}^2)$
- » Core colour code- Red, Black, Green, White.
- » White LSHF (Low Smoke Halogen Free) outer sheath.
- » Overall nominal diameter- 4.1mm.
- » Mains containment rated, suitable to run alongside 600v.
- » Defence standard to 61-12 Part 4.
- » 100m reel.
- » Mode Lighting products are guaranteed for two years.