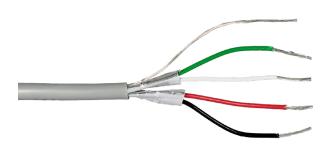

## **Key Features**

- » 4-Core comprising of two twisted pairs of stranded tinned copper (7 x 0.3 mm<sup>2</sup> per core)
- » Each pair individually foil shielded 300V RMS.
- » Inner shield drain wire stranded tinned copper  $(7 \times 0.2 \text{ mm}^2)$
- » Core colour code- Pair #1 = Red & Black. Pair #2 = Green & White.
- » Grey LSHF (Low Smoke Halogen Free) outer sheath.
- » Overall nominal diameter- 5.0 mm.
- » Mains containment rated, suitable to run alongside 600V.
- » For use with RS485 data networking.
- » 100m reel.
- » Mode Lighting products are guaranteed for two years.