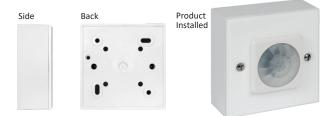

# energy saving controls

- » Surface Mount Adaptor for SET-PDOCH, SET-DOL and SET-ALD5.
- » Standard single gang surface mount.
- » Mode Lighting products are guaranteed for two years.

The SET-PSB is a single gang back box which allows the SET-PDOCH and SET-DOL to be surface mounted.

### Works With

| Product Codes | Description                        |  |
|---------------|------------------------------------|--|
| SET-PDOCH     | » Occupancy Sensor                 |  |
| SET-DOL       | » Occupancy and Light Level Sensor |  |