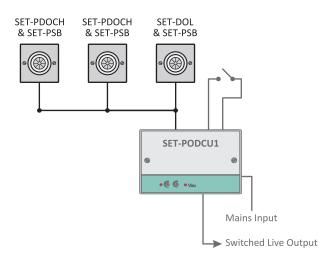

# **SET-PSB** Surface Mount Box



# energy saving controls





- » Surface Mount Adaptor for SET-PDOCH, SET-DOL and SET-ALD5.
- » Standard single gang surface mount.
- » Mode Lighting products are guaranteed for two years.



The SET-PSB is a single gang back box which allows the SET-PDOCH and SET-DOL to be surface mounted.



## System Architecture



#### **Technical Data**

| Mechanical            |                            |
|-----------------------|----------------------------|
| Dimensions            | » L=86mm x W=86mm x D=78mm |
| Material              | > White Polycarbonate      |
| Weight                | » 100g                     |
| Operating Temperature | » 0-40°C                   |
| Product Codes         |                            |
| SET-PSB               | » Plastic Surface Box      |

### Works With

| Product Codes | Description                        |  |
|---------------|------------------------------------|--|
| SET-PDOCH     | » Occupancy Sensor                 |  |
| SET-DOL       | » Occupancy and Light Level Sensor |  |



Mode Lighting Limited. The Maltings, 63 High Street, Ware, Hertfordshire, SG12 9A