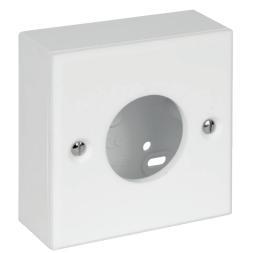

# **SET-PSB** Surface Mount Box

# energy saving controls

- » Surface Mount Adaptor for SET-PDOCH, SET-DOL and SET-ALD5.
- » Standard single gang surface mount.
- » Mode Lighting products are guaranteed for two years.

The SET-PSB is a single gang back box which allows the SET-PDOCH and SET-DOL to be surface mounted.