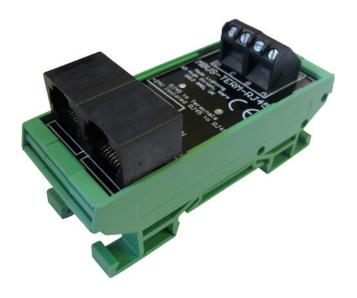

The MBUS-INT-TERM-RJ45 is a useful connection device for eDIN+'s M-BUS communication bus. The device is DIN rail mounted and provides a simple connection between hard wiring and RJ45 connectors.

When two DIN-PSU power supplies are connected on one M-BUS network the A wire between the two supplies must not be connected. The MBUS-INT-TERM-RJ45 provides the isolation automatically between the IN connection and the OUT connection.

## Front of Device