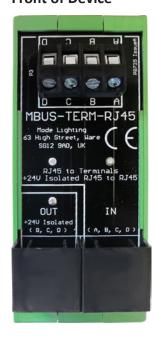

The MBUS-INT-TERM-RJ45 is a useful connection device for eDIN+'s M-BUS communication bus. The device is DIN rail mounted and provides a simple connection between hard wiring and RJ45 connectors.

When two DIN-PSU power supplies are connected on one M-BUS network the A wire between the two supplies must not be connected. The MBUS-INT-TERM-RJ45 provides the isolation automatically between the IN connection and the OUT connection.

## Front of Device