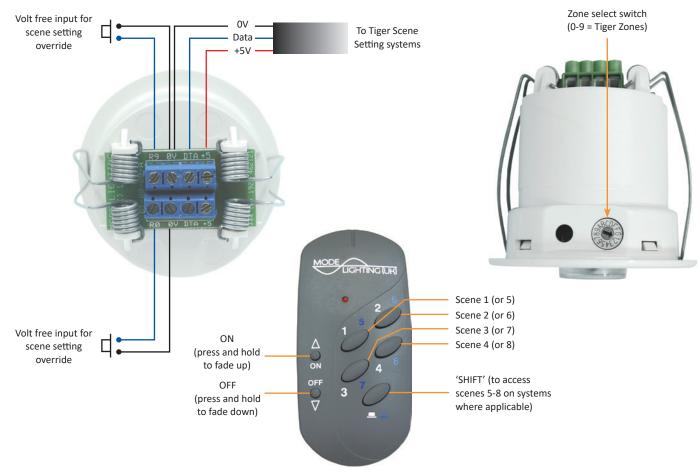

## **System Architecture**

## **Key Features**

- » Four/Eight Scene, ON/OFF and Scene FADE UP/DOWN control.
- » Zone select switch.
- » Discrete ceiling mounting detector.
- » Small, lightweight Infrared handset.
- » Partition input facility.
- » Remote ON/OFF inputs.
- » Complies with EC EMC and Low Voltage Directives (CE).
- » 2 year warranty.