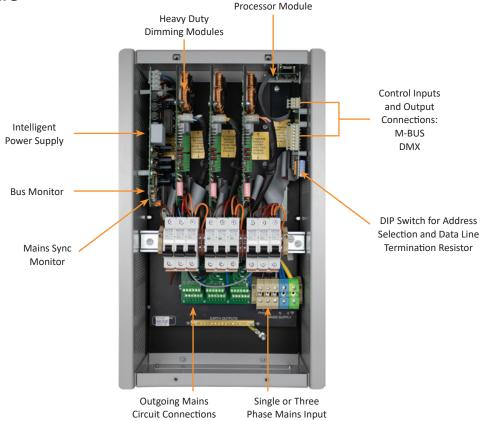

# **System Architecture**

## **Technical Data**

| Power                              |                                                                                                                                                                                                                                               |
|------------------------------------|-----------------------------------------------------------------------------------------------------------------------------------------------------------------------------------------------------------------------------------------------|
| Mains Supply                       | >> 230V AC <sup>+</sup> / <sub>-</sub> 10% 50/60Hz, single or three phase options                                                                                                                                                             |
| Control Fuse                       | >> 20mm x 5mm 2A HRC ceramic (3)                                                                                                                                                                                                              |
| Connections & Cable Specifications |                                                                                                                                                                                                                                               |
| Channel Outputs                    | <ul> <li>Eighteen channels of 3A resistive or inductive loads</li> <li>Up to 0.75A for LED loads depending on LED de-rating factor</li> <li>Check with LED lamp manufacturer for recommended number of lamps on an 8A MCB or RCBO*</li> </ul> |
| Circuit Protection                 | 3 9 x Miniature Circuit Breaker (MCB) 8A Type C                                                                                                                                                                                               |
| Control Input                      | » M-BUS, DMX                                                                                                                                                                                                                                  |
| Mechanical                         |                                                                                                                                                                                                                                               |
| Standards                          | » EN55015, EN61547, EN61000-3-3, EN60439-1, EN60950                                                                                                                                                                                           |
| Conduit Entries                    | » Five off 32mm diameter or removable panel                                                                                                                                                                                                   |
| Dimensions                         | >> 534mm High x 322mm Wide x 160mm Deep                                                                                                                                                                                                       |
| Fixing Centres                     | 3 452mm x 302mm                                                                                                                                                                                                                               |
| Weight                             | » 11kgs                                                                                                                                                                                                                                       |
| Packed Size                        | ≫ 600mm High x 400mm Wide x 240mm Deep                                                                                                                                                                                                        |
| Packed Weight                      | <b>»</b> 12kgs                                                                                                                                                                                                                                |