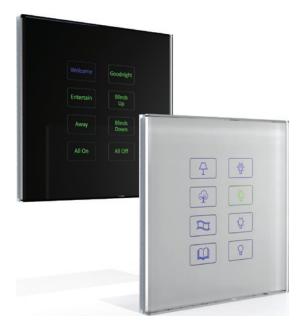

# COOLBRIUM **Touch Plate**

Coolbrium is a smart phone inspired touch sensitive keypad with up to eight programmable buttons which can be configured to control lights in any format desired. Available with a bespoke Black or White glass fascia as standard the touch buttons can be engraved to suit individual applications.

Buttons can be programmed to recall a scene, toggle a scene ON and OFF, RAISE or LOWER lighting levels, control blinds.

Coolbrium is just one of a range of keypads and user interfaces available from Mode Lighting which have been designed to offer the user a wide selection of finishes, button styles, layouts and overall styling.

### **Key Features**

- » Single gang plate.
- » Stylish screwless fascia plate.
- » Available in either Black or White glass as standard.
- » Multi function button action Scene Recall, Impulse and Toggle.
- » Indicator LEDs with seven user selectable RGB colours and intensity. Red, Green, Blue, Magenta, Cyan, Orange and White.
- » Extensive library of laser etched button icons with custom designs available on request.
- » Two volt free contact switch inputs individually addressable and configurable.
- » Different fascia finishes available on request.
- » 2 year warranty.