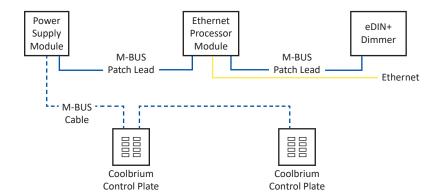

# **System Architecture**

All keypads connect using the M-BUS network and systems can be controlled to allow any button to control any single group or groups of lighting as required.