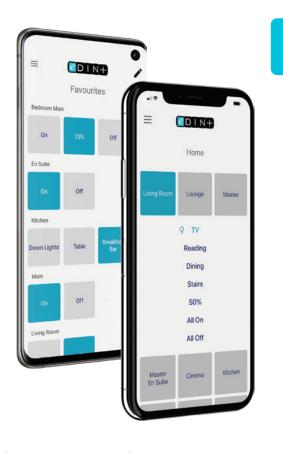

## **App Control**

- » Live system view showing which scenes are currently active.
- » Simple hold to edit scene and channel functions.
- » Save popular scenes to Favourites for faster navigation.
- » Easy to navigate User Interface.

The eDIN+ App is the easiest way to control your lighting and gives you simple scene selection and adjustment from your Apple® or Android™ device.

Works with the eDIN+ Lighting Control System and requires NPU Firmware 2.0+ with Module Firmware to operate.