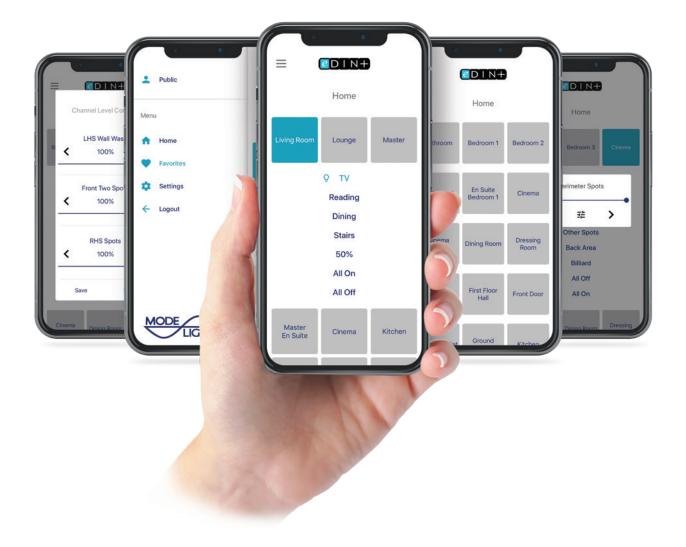

## **Example Screenshots**

Mode Lighting Limited. The Maltings, 63 High Street, Ware, Hertfordshire, SG12 9AD. United Kingdom. Tel: +44 (0) 1920 462121 | Fax: +44 (0) 1920 466881 | Email: sales@modelighting.com | www.modelighting.com