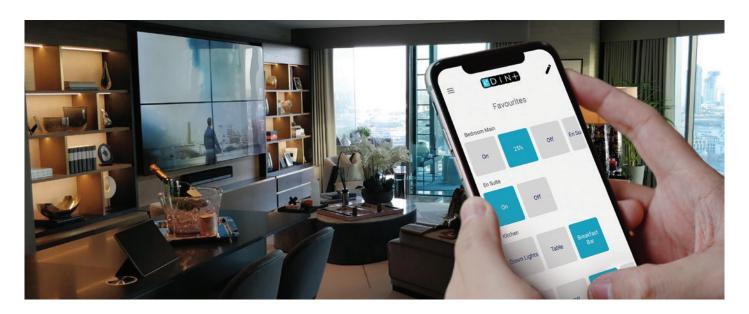

## **App Control**

- » Live system view showing which scenes are currently active.
- » Simple hold to edit scene and channel functions.
- » Save popular scenes to Favourites for faster navigation.
- » Easy to navigate User Interface.

The eDIN+ App is the easiest way to control your lighting and gives you simple scene selection and adjustment from your Apple® or Android™ device.

Works with the eDIN+ Lighting Control System and requires NPU Firmware 2.0+ with Module Firmware to operate.