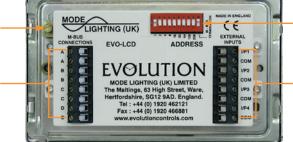

## System Architecture

M-BUS Data Connections

Earth

**DIP Switch for Address** Selection for Data Line **Termination Resistor** 

Configurable input