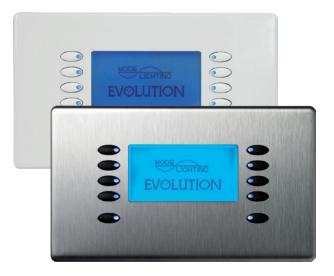

# EVD LCD Plate

Evolution Control Plates are supplied with MK Aspect screwless fascia plates. Several finishes are available from stock including Brushed Stainless Steel, Polished Brass, Polished Chrome and White.

#### **Key Features**

- » Twin gang plate with graphic LCD display.
- » Stylish screwless fascia plate utilising the MK Aspect range.
- » Buttons available in either black or white.
- » Multi function button action Scene Recall, Impulse and Toggle.
- Indicator LEDs with seven user selectable
   RGB colours and intensity. Red, Green, Blue,
   Magenta, Cyan, Orange and White.
- » Programming socket located under front fascia.
- » Integral IR Infrared receiver.
- » Four volt free contact switch inputs individually addressable and configurable.
- » Different fascia finishes available.
- » 2 year warranty.