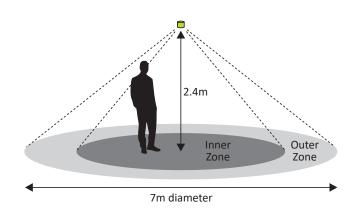

### **Technical Data**

| Inputs               |                                        |  |
|----------------------|----------------------------------------|--|
| Voltage Supply       | » 12v DC (Supplied by controller/LCM)  |  |
| Current Consumption  | » 1mA                                  |  |
| Connection           | » 2 metre screened lead (White).       |  |
| Movement Sensor      |                                        |  |
| Туре                 | » Passive Infra Red                    |  |
| Movement Sensor Type | » Dual pyro element                    |  |
| Field of View        | » 360°                                 |  |
| Coverage             | >> Diameter = 2.7 x Ceiling Height (m) |  |
| Output               | » Open Collector                       |  |
| Light Level Sensor   |                                        |  |
| Туре                 | » Photo Diode                          |  |
| Load                 | » 4K7 Ohms Minimum                     |  |
| Output               | » 0-10v DC                             |  |
| Lux Level            | » 0-300 Lux                            |  |
| Mechanical           |                                        |  |
| Dimensions           | » L=45mm x W=45mm x D=35mm             |  |
| Material             | > White Polycarbonate                  |  |
| Weight               | » 44g                                  |  |
| Operating temerature | » 0-40°C                               |  |
| IP rating            | » IP 50                                |  |
| Installation hole    | » 38mm                                 |  |
| Mechanical Fixing    | » Metal spring clip                    |  |
| Product Codes        |                                        |  |
| SET-DOL              | » Standard - For ceiling tile mount    |  |
| SET-DOL-S            | » IP rated (IP 64)                     |  |
| SET-DOL-FF           | » Front Fit - For fixed ceilings       |  |