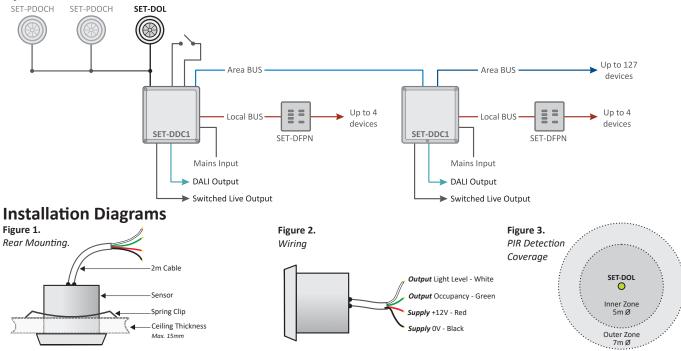

### **System Architecture**

### **Technical Data**

| Inputs               |                                        |  |
|----------------------|----------------------------------------|--|
| Voltage Supply       | » 12v DC (Supplied by controller/LCM)  |  |
| Current Consumption  | » 1mA                                  |  |
| Connection           | » 2 metre screened lead (White).       |  |
| Movement Sensor      |                                        |  |
| Туре                 | » Passive Infra Red                    |  |
| Movement Sensor Type | » Dual pyro element                    |  |
| Field of View        | » 360°                                 |  |
| Coverage             | >> Diameter = 2.7 x Ceiling Height (m) |  |
| Output               | » Open Collector                       |  |
| Light Level Sensor   |                                        |  |
| Туре                 | » Photo Diode                          |  |
| Load                 | » 4K7 Ohms Minimum                     |  |
| Output               | » 0-10v DC                             |  |
| Lux Level            | » 0-300 Lux                            |  |
| Mechanical           |                                        |  |
| Dimensions           | » L=45mm x W=45mm x D=35mm             |  |
| Material             | > White Polycarbonate                  |  |
| Weight               | » 44g                                  |  |
| Operating temerature | » 0-40°C                               |  |
| IP rating            | » IP 50                                |  |
| Installation hole    | » 38mm                                 |  |
| Mechanical Fixing    | » Metal spring clip                    |  |
| Product Codes        |                                        |  |
| SET-DOL              | » Standard - For ceiling tile mount    |  |
| SET-DOL-S            | » IP rated (IP 64)                     |  |
| SET-DOL-FF           | » Front Fit - For fixed ceilings       |  |

#### Works With

| Product Codes                  | Description                           |
|--------------------------------|---------------------------------------|
| DAYLUX Lighting Control System |                                       |
| SET-DDC1                       | » Hard Wired Lighting Control Module  |
| SET-DDC2                       | » Hard Wired Lighting Control Module  |
| SET-DDC4                       | » Hard Wired Lighting Control Module  |
| SET-PSB                        | <ul> <li>Surface Mount Kit</li> </ul> |
| SET-FF                         | » Front Fit Kit                       |
| InfraPOD                       |                                       |
| SET-PODCU1                     | » Single Relay Controller             |
| SET-PODCU2                     | » Dual Relay Controller               |