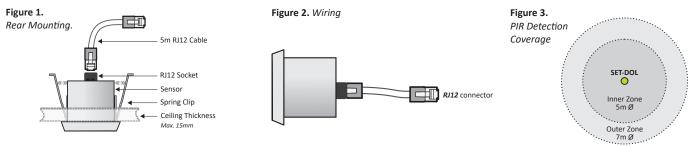

## **Installation Diagrams**

# **SET-DOL-RJ Multi Sensor**

The SET-DOL-RJ is a discrete low profile, ceiling mounted Multi Sensor which combines a PIR occupancy sensor and an analogue light sensor. Specifically designed to connect into the SET-DLCM3 or SET-DLCM5 Lighting Control Modules, the sensor comes complete with a 5 metre RJ12 to RJ12 connection lead enabling rapid installation. The occupancy sensor provides a contact signal back to the LCM when movement is detected and the light level sensor reports dynamically on the ambient light level.

### **Technical Data**

| Inputs                    |                                       |  |
|---------------------------|---------------------------------------|--|
| Voltage Supply            | 3 12v DC (Supplied by controller/LCM) |  |
| Current Consumption       | » 1mA                                 |  |
| Connection                | » RJ12 connector                      |  |
| Lead Included             | >> 5 metre RJ12 to RJ12 lead (White)  |  |
| Movement Sensor           |                                       |  |
| Туре                      | » Passive Infra Red                   |  |
| Movement Sensor Type      | » Dual pyro element                   |  |
| Field of View             | » 360°                                |  |
| Coverage                  | » Diameter = 2.7 x Ceiling Height (m) |  |
| Output                    | » Open Collector                      |  |
| <b>Light Level Sensor</b> |                                       |  |
| Туре                      | » Photo Diode                         |  |
| Load                      | 3 4K7 Ohms Minimum                    |  |
| Output                    | <b>»</b> 0-10v DC                     |  |
| Lux Level                 | <b>»</b> 0-300 Lux                    |  |
| Mechanical                |                                       |  |
| Dimensions                | >> L=45mm x W=45mm x D=35mm           |  |
| Material                  | » White Polycarbonate                 |  |
| Weight                    | <b>»</b> 44g                          |  |
| Operating temerature      | <b>»</b> 0-40°C                       |  |
| IP rating                 | » IP 50                               |  |
| Installation hole         | <b>»</b> 38mm                         |  |
| Mechanical Fixing         | » Metal spring clip                   |  |
| <b>Product Codes</b>      |                                       |  |
| SET-DOL-RJ                | » Standard - For ceiling tile mount   |  |
| SET-DOL-RJ-S              | » IP rated (IP64) sensor face only    |  |
| SET-DOL-RJ-FF             | >> Front Fit - For fixed ceilings     |  |