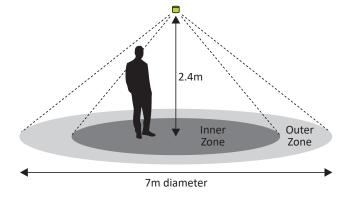

### **Technical Data**

| Inputs                    |                                       |  |
|---------------------------|---------------------------------------|--|
| Voltage Supply            | 3 12v DC (Supplied by controller/LCM) |  |
| Current Consumption       | » 1mA                                 |  |
| Connection                | » RJ12 connector                      |  |
| Lead Included             | >> 5 metre RJ12 to RJ12 lead (White)  |  |
| Movement Sensor           |                                       |  |
| Туре                      | » Passive Infra Red                   |  |
| Movement Sensor Type      | » Dual pyro element                   |  |
| Field of View             | » 360°                                |  |
| Coverage                  | » Diameter = 2.7 x Ceiling Height (m) |  |
| Output                    | » Open Collector                      |  |
| <b>Light Level Sensor</b> |                                       |  |
| Туре                      | » Photo Diode                         |  |
| Load                      | 3 4K7 Ohms Minimum                    |  |
| Output                    | <b>»</b> 0-10v DC                     |  |
| Lux Level                 | <b>»</b> 0-300 Lux                    |  |
| Mechanical                |                                       |  |
| Dimensions                | >> L=45mm x W=45mm x D=35mm           |  |
| Material                  | » White Polycarbonate                 |  |
| Weight                    | <b>»</b> 44g                          |  |
| Operating temerature      | <b>»</b> 0-40°C                       |  |
| IP rating                 | » IP 50                               |  |
| Installation hole         | <b>»</b> 38mm                         |  |
| Mechanical Fixing         | » Metal spring clip                   |  |
| <b>Product Codes</b>      |                                       |  |
| SET-DOL-RJ                | » Standard - For ceiling tile mount   |  |
| SET-DOL-RJ-S              | » IP rated (IP64) sensor face only    |  |
| SET-DOL-RJ-FF             | >> Front Fit - For fixed ceilings     |  |