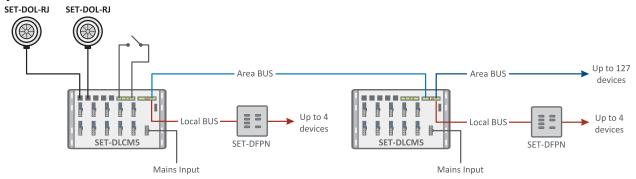

5 metre RJ12 to RJ12 connection lead enabling rapid installation. The occupancy sensor provides a contact signal back to the LCM when movement is detected and the light level sensor reports dynamically on the ambient light level.

#### **Key Features**

- » Combined occupancy and light level sensor.
- » Compact and discreet form factor.
- » Low Voltage SELV.
- » 5 metre RJ12 to RJ12 lead included for quick installation.
- » Dynamic analogue light level sensing.
- » Super sensitive dual pyro element detection.
- » Easy mounting in plasterboard ceilings or fibre ceiling tiles.
- » Multi-facet fresnel lens.
- » IP64 rated version for use within bathrooms.
- » Surface mounting kit available (SET-PSB).
- » Mode Lighting products are guaranteed for two years.







## **System Architecture**



## **Installation Diagrams**



### **Technical Data**

| Inputs                    |                                       |  |
|---------------------------|---------------------------------------|--|
| Voltage Supply            | 3 12v DC (Supplied by controller/LCM) |  |
| Current Consumption       | » 1mA                                 |  |
| Connection                | » RJ12 connector                      |  |
| Lead Included             | >> 5 metre RJ12 to RJ12 lead (White)  |  |
| Movement Sensor           |                                       |  |
| Туре                      | » Passive Infra Red                   |  |
| Movement Sensor Type      | » Dual pyro element                   |  |
| Field of View             | » 360°                                |  |
| Coverage