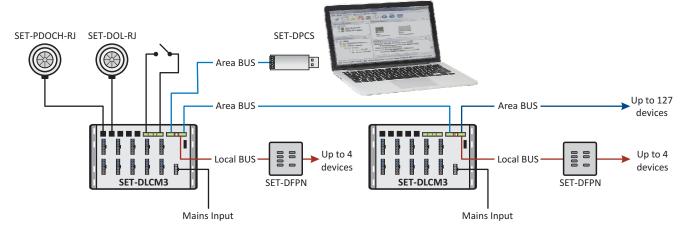

## **System Architecture**

### **Works With**

| <b>Product Codes</b> | Description                          |
|----------------------|--------------------------------------|
| SET-DAC              | » Area Controller                    |
| SET-DLCM3            | » Pluggable Lighting Control Module  |
| SET-DLCM5            | » Pluggable Lighting Control Module  |
| SET-DDC1             | » Hard Wired Lighting Control Module |
| SET-DDC2             | » Hard Wired Lighting Control Module |
| SET-DDC4             | » Hard Wired Lighting Control Module |