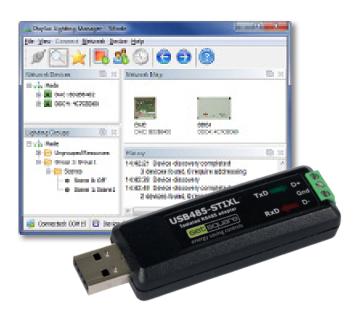

# **DAYLUX Lighting Software**

The SET-DPCS (Daylux PC Software) is used to commission the Daylux Lighting Control system. A simple to use windows based software applicaton, designed to be used by commissioning engineers and end users alike. With its Windows Explorer style viewing panes the SET-DPCS software has been developed with a familiar feel and look which PC users will be accustomed to. As the Daylux system is self reliant with distributed intelligence through out the system, once programmed the SET DPCS software is not required to run in the background. The software comes complete with a PC interface that plugs into the PC's USB port providing a two wire connection directly to the Daylux system.

## **Key Features**

- » Windows based Commissioning Software.
- » Includes USB interface for connection of PC to the Daylux system.
- » Device configuration and programming.
- » Time clock scheduling.
- » System monitoring, reporting and activity history.
- » System back up and restore.
- » Mode Lighting products are guaranteed for two years.

### **Technical Data**

| PC Interface          |                                                                         |
|-----------------------|-------------------------------------------------------------------------|
| Computer Connection   | » Plug in USB Dongle                                                    |
| Daylux connection     | >> Terminals for two wire connection to Daylux system                   |
| USB Dongle Driver     | » Available from www.modelighting.com/setquare download                 |
| Software              |                                                                         |
| Software              | » Daylux software available from www.modelighting.com/setquare download |
| Mechanical            |                                                                         |
| Dimensions            | » L=50mm x W=20mm x D=10mm                                              |
| Material              | » Black Polycarbonate                                                   |
| Weight                | » 10g                                                                   |
| Operating Temperature | <b>»</b> 0-40°C                                                         |
| IP rating             | » Non                                                                   |
| Product Codes         |                                                                         |
| SET-DPCS              | Software and PC interface                                               |