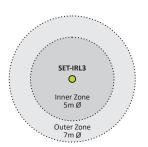

## **Installation Diagrams**

Figure 1. Mounting.

Figure 2. Wiring

Figure 3. PIR Detection Coverage

## **Technical Data**

| Inputs               |                                                                 |
|----------------------|-----------------------------------------------------------------|
| Voltage Supply       | <b>»</b> 230v AC 50Hz                                           |
| Current Consumption  | » 100mA                                                         |
| Connection           | » Screw Terminals                                               |
| Movement Sensor      |                                                                 |
| Туре                 | » Passive Infra Red                                             |
| Movement Sensor Type | » Dual pyro element                                             |
| Field of View        | » 360°                                                          |
| Coverage             | » Diameter = 3x Ceiling Height (m)                              |
| Output               | >> Switched 230v AC                                             |
| Switching Capacity   | » 8 Amps inductive or resistive. (9 LED drivers or HF Ballasts) |
| Time Delay           | » Set 12 Minutes +/- 10% non a                                  |
| Mechanical           |                                                                 |
| Dimensions           | → L=80mm x W=80mm x D=27mm                                      |
| Material             | >> White Polycarbonate                                          |
| Weight               | » 44g                                                           |
| Operating temerature | <b>»</b> 0-40°C                                                 |
| IP rating            | » IP 50                                                         |
| Mechanical Fixing    | >> Fits to a single gang back box                               |
| Product Codes        |                                                                 |
| SET-IRL3             | » Standard                                                      |
| SET-IRL3-A           | » Absence Detector - Extra pair of wires for volt free switch   |