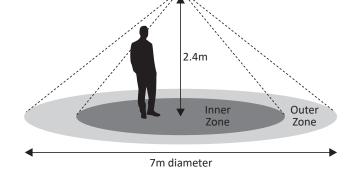

## **Installation Diagrams**

Figure 1. Mounting.

Figure 2. Wiring

Figure 3. PIR Detection Coverage

## **Technical Data**

| Inputs               |                                                                 |
|----------------------|-----------------------------------------------------------------|
| Voltage Supply       | <b>»</b> 230v AC 50Hz                                           |
| Current Consumption  | » 100mA                                                         |
| Connection           | » Screw Terminals                                               |
| Movement Sensor      |                                                                 |
| Туре                 | » Passive Infra Red                                             |
| Movement Sensor Type | » Dual pyro element                                             |
| Field of View        | » 360°                                                          |
| Coverage             | » Diameter = 3x Ceiling Height (m)                              |
| Output               | >> Switched 230v AC                                             |
| Switching Capacity   | » 8 Amps inductive or resistive. (9 LED drivers or HF Ballasts) |
| Time Delay           | » Set 12 Minutes +/- 10% non a                                  |
| Mechanical           |                                                                 |
| Dimensions           | → L=80mm x W=80mm x D=27mm                                      |
| Material             | >> White Polycarbonate                                          |
| Weight               | » 44g                                                           |
| Operating temerature | <b>»</b> 0-40°C                                                 |
| IP rating            | » IP 50                                                         |
| Mechanical Fixing    | >> Fits to a single gang back box                               |
| Product Codes        |                                                                 |
| SET-IRL3             | » Standard                                                      |
| SET-IRL3-A           | » Absence Detector - Extra pair of wires for volt free switch   |