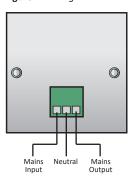

## **Installation Diagrams**

Figure 1. Mounting.

Figure 2. Wiring

Figure 3. PIR Detection Coverage

## **Technical Data**

| Inputs               |                                                                 |
|----------------------|-----------------------------------------------------------------|
| Voltage Supply       | <b>»</b> 230v AC 50Hz                                           |
| Current Consumption  | » 100mA                                                         |
| Connection           | » Screw Terminals                                               |
| Movement Sensor      |                                                                 |
| Туре                 | » Passive Infra Red                                             |
| Movement Sensor Type | » Dual pyro element                                             |
| Field of View        | » 360°                                                          |
| Coverage             | » Diameter = 3x Ceiling Height (m)                              |
| Output               | >> Switched 230v AC                                             |
| Switching Capacity   | » 8 Amps inductive or resistive. (9 LED drivers or HF Ballasts) |
| Time Delay           | » Set 12 Minutes +/- 10% non a                                  |
| Mechanical           |                                                                 |
| Dimensions           | → L=80mm x W=80mm x D=27mm                                      |
| Material             | >> White Polycarbonate                                          |
| Weight               | » 44g                                                           |
| Operating temerature | <b>»</b> 0-40°C                                                 |
| IP rating            | » IP 50                                                         |
| Mechanical Fixing    | >> Fits to a single gang back box                               |
| Product Codes        |                                                                 |
| SET-IRL3             | » Standard                                                      |
| SET-IRL3-A           | » Absence Detector - Extra pair of wires for volt free switch   |