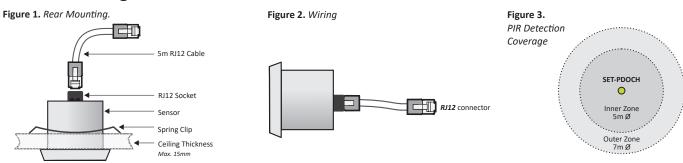

## **Installation Diagrams**

# **SET-PDOCH-RJ Occupancy Sensor**

The SET-PDOCH-RJ is a discrete low profile, ceiling mounted PIR occupancy sensor. Specifically designed to connect into the SET-DLCM3 or SET-DLCM5 Lighting Control Modules, the sensor comes complete with a 5 metre RJ12 to RJ12 connection lead enabling rapid installation. The occupancy sensor provides a contact signal back to the LCM when movement is detected.