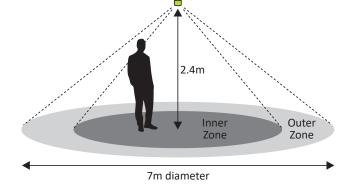

#### **Technical Data**

| » 12v DC (Supplied by controller/LCM)                                                                          |
|----------------------------------------------------------------------------------------------------------------|
| » 1mA                                                                                                          |
| » RJ12 connector                                                                                               |
| >> 5 metre RJ12 to RJ12 lead (White)                                                                           |
|                                                                                                                |
| » Passive Infra Red                                                                                            |
| » Dual pyro element                                                                                            |
| » 360°                                                                                                         |
| » Diameter = 2.7 x Ceiling Height (m)                                                                          |
| » Open Collector                                                                                               |
|                                                                                                                |
| >> L=45mm x W=45mm x D=35mm                                                                                    |
| » White Polycarbonate                                                                                          |
| » 44g                                                                                                          |
| <b>»</b> 0-40°C                                                                                                |
| » IP 50                                                                                                        |
| <b>»</b> 38mm                                                                                                  |
| » Metal spring clip                                                                                            |
|                                                                                                                |
|                                                                                                                |
| >> Standard - For ceiling tile mount                                                                           |
| <ul><li>&gt;&gt; Standard - For ceiling tile mount</li><li>&gt;&gt; IP rated (IP64) sensor face only</li></ul> |
|                                                                                                                |