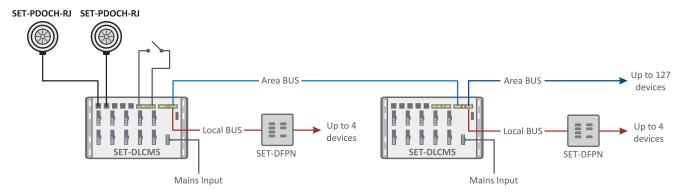

# **System Architecture**

#### **Works With**

| <b>Product Codes</b>           | Description                         |
|--------------------------------|-------------------------------------|
| DAYLUX Lighting Control System |                                     |
| SET-DLCM3                      | » Pluggable Lighting Control Module |
| SET-DLCM5                      | » Pluggable Lighting Control Module |
| SET-PSB                        | » Surface Mount Kit                 |
| SET-FF                         | >> Front Fit Kit                    |
| InfraPOD                       |                                     |
| SET-PODCU1                     | » Single Relay Controller           |
| SET-PODCU2                     | » Dual Relay Controller             |
|                                |                                     |