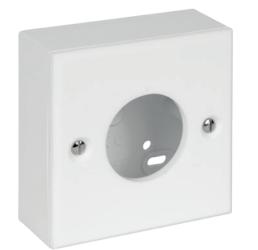

## energy saving controls

- » Surface Mount Adaptor for SET-PDOCH, SET-DOL and SET-ALD5.
- » Standard single gang surface mount.
- » Mode Lighting products are guaranteed for two years.

The SET-PSB is a single gang back box which allows the SET-PDOCH and SET-DOL to be surface mounted.