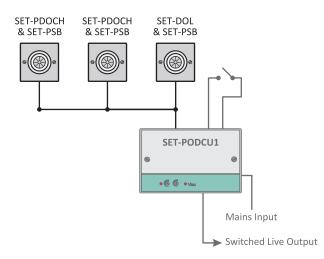

# **SET-PSB** Surface Mount Box



## energy saving controls





- » Surface Mount Adaptor for SET-PDOCH, SET-DOL and SET-ALD5.
- » Standard single gang surface mount.
- » Mode Lighting products are guaranteed for two years.



The SET-PSB is a single gang back box which allows the SET-PDOCH and SET-DOL to be surface mounted.





### System Architecture



#### Installation



#### **Technical Data**

| Mechanical            |                            |
|-----------------------|----------------------------|
| Dimensions            | » L=86mm x W=86mm x D=78mm |
| Material              | > White Polycarbonate      |
| Weight                | » 100g                     |
| Operating Temperature | » 0-40°C                   |
| Product Codes         |                            |
| SET-PSB               | » Plastic Surface Box      |

#### Works With

| Product Codes | Description                        |  |
|---------------|------------------------------------|--|
| SET-PDOCH     | » Occupancy Sensor                 |  |
| SET-DOL       | » Occupancy and Light Level Sensor |  |



Mode Lighting Limited. The Maltings, 63 High Street, Ware,