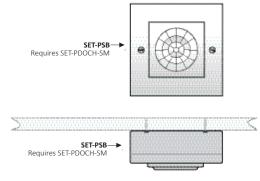

#### Installation

#### Works With

| Product Codes | Description                        |  |
|---------------|------------------------------------|--|
| SET-PDOCH     | » Occupancy Sensor                 |  |
| SET-DOL       | » Occupancy and Light Level Sensor |  |