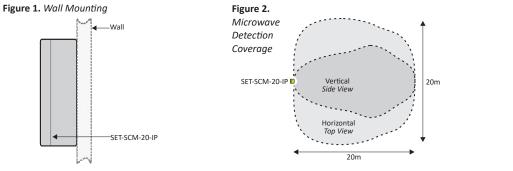

# **Installation Diagrams**

## **Technical Data**

| Inputs                |                                                                                |  |
|-----------------------|--------------------------------------------------------------------------------|--|
| Voltage Supply        | » 240V                                                                         |  |
| Current Consumption   | » 100mA                                                                        |  |
| Connection            | » Screw Terminal                                                               |  |
| Movement Sensor       |                                                                                |  |
| Туре                  | » Microwave                                                                    |  |
| Movement Sensor Type  | » Doppler Radar Detector                                                       |  |
| Field of View         | » See coverage diagram                                                         |  |
| Coverage              | » 20 metre maximum - Adjustable                                                |  |
| Output                | » Volt Free Relay                                                              |  |
| Maximum Relay Voltage | » 240v AC                                                                      |  |
| Maximum Relay Load    | <ul> <li>8 amp inductive or resistive<br/>(8 x ballasts or drivers)</li> </ul> |  |
| Light Level Sensor    |                                                                                |  |
| Туре                  | » Photo Diode                                                                  |  |
| Lux Level             | » Adjustable from 50 to 1500 lux                                               |  |
| Mechanical            |                                                                                |  |
| Dimensions            | » L=145mm x W=80mm x D=50mm                                                    |  |
| Material              | > White Polycarbonate                                                          |  |
| Weight                | » 100g                                                                         |  |
| Operating temerature  | ≫ 0-40°C                                                                       |  |
| IP rating             | » IP 50                                                                        |  |
| Installation          | >> Wall or Ceiling Mount Available                                             |  |