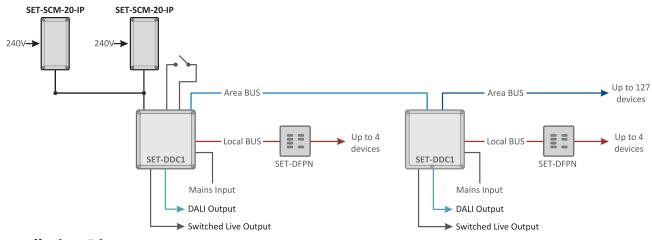

# System Architecture

#### Works With

| Product Codes                  | Description                                 |  |
|--------------------------------|---------------------------------------------|--|
| DAYLUX Lighting Control System |                                             |  |
| SET-DDC1                       | » Hard Wired Lighting Control Module        |  |
| SET-DDC2                       | » Hard Wired Lighting Control Module        |  |
| SET-DDC4                       | » Hard Wired Lighting Control Module        |  |
| InfraPOD                       |                                             |  |
| SET-PODCU1                     | <ul><li>» Single Relay Controller</li></ul> |  |
| SET-PODCU2                     | » Dual Relay Controller                     |  |