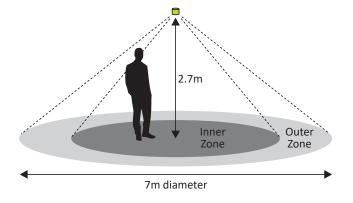

# **Installation Diagrams**

Figure 1. Rear Mounting.

Figure 3. PIR Detection Coverage

Figure 2. Wiring

#### **Technical Data**

| Inputs                          |                                                                                                           |  |
|---------------------------------|-----------------------------------------------------------------------------------------------------------|--|
| Voltage Supply                  | >> 230v AC 50Hz                                                                                           |  |
| Current Consumption             | » 100mA                                                                                                   |  |
| Terminal Size                   | » 2.5mm CSA                                                                                               |  |
| Movement and Light Level Sensor |                                                                                                           |  |
| Туре                            | » Passive Infra Red                                                                                       |  |
| Movement Sensor Type            | » Dual pyro element                                                                                       |  |
| Field of View                   | » 360°                                                                                                    |  |
| Coverage                        | » Diameter = 2.5 x Ceiling Height (m) Typically 7m diameter.                                              |  |
| Maximum Mounting Height:        | » 4 metres                                                                                                |  |
| Photodiode: Range Output        | » 25 to 2,000 Lux +/- 10%                                                                                 |  |
| Switching Capacity              | 3 9 high frequency ballasts or drivers. 3 Amps inductive or resistive                                     |  |
| Dimming Output:                 | DALI (Broadcast only) or 1-10V. This is not an SELV output and should be treated as if at mains potential |  |
| Dimming Capacity:               | "> Up to 9 DALI, DSI or 1-10V ballasts/drivers                                                            |  |
| Time Delay                      | <ul><li>Adjustable between 1 to 100 minutes.</li><li>Test mode = 10 seconds</li></ul>                     |  |
| Configuration accessory         | » Infrared programmer                                                                                     |  |
| Mechanical                      |                                                                                                           |  |
| Dimensions                      | >> Length=40mm, Diameter=46mm, Minimum void=70mm                                                          |  |
| Material                        | » White Polycarbonate                                                                                     |  |
| Weight                          | » 70g                                                                                                     |  |
| Operating temerature            | » 0-40°C                                                                                                  |  |
| IP rating                       | » IP 50                                                                                                   |  |
| Installation hole               | » 46mm                                                                                                    |  |
| Mechanical Fixing               | » Metal spring clip                                                                                       |  |