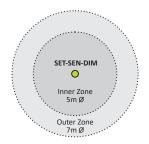

# **Installation Diagrams**

Figure 1. Rear Mounting.

Figure 3. PIR Detection Coverage

Figure 2. Wiring

#### **Technical Data**

| Inputs                          |                                                                                                           |  |
|---------------------------------|-----------------------------------------------------------------------------------------------------------|--|
| Voltage Supply                  | >> 230v AC 50Hz                                                                                           |  |
| Current Consumption             | » 100mA                                                                                                   |  |
| Terminal Size                   | » 2.5mm CSA                                                                                               |  |
| Movement and Light Level Sensor |                                                                                                           |  |
| Туре                            | » Passive Infra Red                                                                                       |  |
| Movement Sensor Type            | » Dual pyro element                                                                                       |  |
| Field of View                   | » 360°                                                                                                    |  |
| Coverage                        | » Diameter = 2.5 x Ceiling Height (m) Typically 7m diameter.                                              |  |
| Maximum Mounting Height:        | » 4 metres                                                                                                |  |
| Photodiode: Range Output        | » 25 to 2,000 Lux +/- 10%                                                                                 |  |
| Switching Capacity              | 3 9 high frequency ballasts or drivers. 3 Amps inductive or resistive                                     |  |
| Dimming Output:                 | DALI (Broadcast only) or 1-10V. This is not an SELV output and should be treated as if at mains potential |  |
| Dimming Capacity:               | "> Up to 9 DALI, DSI or 1-10V ballasts/drivers                                                            |  |
| Time Delay                      | <ul><li>Adjustable between 1 to 100 minutes.</li><li>Test mode = 10 seconds</li></ul>                     |  |
| Configuration accessory         | » Infrared programmer                                                                                     |  |
| Mechanical                      |                                                                                                           |  |
| Dimensions                      | >> Length=40mm, Diameter=46mm, Minimum void=70mm                                                          |  |
| Material                        | » White Polycarbonate                                                                                     |  |
| Weight                          | » 70g                                                                                                     |  |
| Operating temerature            | » 0-40°C                                                                                                  |  |
| IP rating                       | » IP 50                                                                                                   |  |
| Installation hole               | » 46mm                                                                                                    |  |
| Mechanical Fixing               | » Metal spring clip                                                                                       |  |