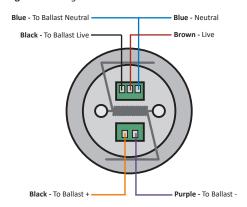

# **Installation Diagrams**

Figure 1. Rear Mounting.

Figure 3. PIR Detection Coverage

Figure 2. Wiring