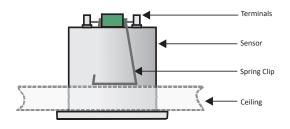

# **Installation Diagrams**

Figure 1. Rear Mounting.

Figure 3. PIR Detection Coverage

Figure 2. Wiring

#### **Technical Data**

| Inputs                          |                                                                                                           |  |
|---------------------------------|-----------------------------------------------------------------------------------------------------------|--|
| Voltage Supply                  | >> 230v AC 50Hz                                                                                           |  |
| Current Consumption             | » 100mA                                                                                                   |  |
| Terminal Size                   | » 2.5mm CSA                                                                                               |  |
| Movement and Light Level Sensor |                                                                                                           |  |
| Туре                            | » Passive Infra Red                                                                                       |  |
| Movement Sensor Type            | » Dual pyro element                                                                                       |  |
| Field of View                   | » 360°                                                                                                    |  |
| Coverage                        | » Diameter = 2.5 x Ceiling Height (m) Typically 7m diameter.                                              |  |
| Maximum Mounting Height:        | » 4 metres                                                                                                |  |
| Photodiode: Range Output        | » 25 to 2,000 Lux +/- 10%                                                                                 |  |
| Switching Capacity              | 3 9 high frequency ballasts or drivers. 3 Amps inductive or resistive                                     |  |
| Dimming Output:                 | DALI (Broadcast only) or 1-10V. This is not an SELV output and should be treated as if at mains potential |  |
| Dimming Capacity:               | "> Up to 9 DALI, DSI or 1-10V ballasts/drivers                                                            |  |
| Time Delay                      | <ul><li>Adjustable between 1 to 100 minutes.</li><li>Test mode = 10 seconds</li></ul>                     |  |
| Configuration accessory         | » Infrared programmer                                                                                     |  |
| Mechanical                      |                                                                                                           |  |
| Dimensions                      | >> Length=40mm, Diameter=46mm, Minimum void=70mm                                                          |  |
| Material                        | » White Polycarbonate                                                                                     |  |
| Weight                          | » 70g                                                                                                     |  |
| Operating temerature            | » 0-40°C                                                                                                  |  |
| IP rating                       | » IP 50                                                                                                   |  |
| Installation hole               | » 46mm                                                                                                    |  |
| Mechanical Fixing               | » Metal spring clip                                                                                       |  |