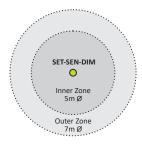

# **Installation Diagrams**

Figure 1. Rear Mounting.

Figure 3. PIR Detection Coverage

#### **Technical Data**

| Inputs                   |                                                                                                                 |
|--------------------------|-----------------------------------------------------------------------------------------------------------------|
| Voltage Supply           | <b>»</b> 230v AC 50Hz                                                                                           |
| Current Consumption      | » 100mA                                                                                                         |
| Connection               | >> Length - 1.5m: 1 x Black sheath 3 Core (1mm² CSA) and<br>1 x Grey sheath 4 core (0.5mm²) mains lead attached |
| Movement Sensor          |                                                                                                                 |
| Туре                     | » Passive Infra Red                                                                                             |
| Movement Sensor Type     | » Dual pyro element                                                                                             |
| Field of View            | » 360°                                                                                                          |
| Coverage                 | >> Diameter = 2.5 x Ceiling Height (m). Typically 7m diameter.                                                  |
| Maximum Mounting Height: | » 4 metres                                                                                                      |
| Photodiode: Range Output | » 25 to 2,000 Lux +/- 10%                                                                                       |
| Switching Capacity       | 3 9 high frequency ballasts or drivers. 3 Amps inductive or resistive                                           |
| Dimming Output:          | DALI (Broadcast only) or 1-10V. This is not an SELV output and should be treated as if at mains potential       |
| Dimming Capacity:        | » Up to 9 DALI, DSI or 1-10V ballasts/drivers                                                                   |
| Time Delay               | » Adjustable between 1 to 100 minutes. Test mode = 10 seconds                                                   |
| Configuration accessory  | » Infrared programmer                                                                                           |
| Mechanical               |                                                                                                                 |
| Dimensions               | >> Length=40mm, Diameter=46mm, Minimum void=70mm                                                                |
| Material                 | White Polycarbonate                                                                                             |
| Weight                   | » 280g                                                                                                          |
| Operating temerature     | » 0-40°C                                                                                                        |
| IP rating                | » IP 50                                                                                                         |
| Installation hole        | <b>»</b> 46mm                                                                                                   |
| Mechanical Fixing        | » Metal spring clip                                                                                             |