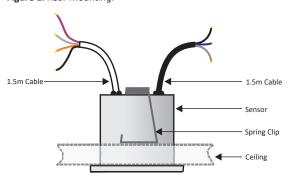

# **Installation Diagrams**

Figure 1. Rear Mounting.

Figure 3. PIR Detection Coverage

#### **Technical Data**

| Inputs                   |                                                                                                                 |
|--------------------------|-----------------------------------------------------------------------------------------------------------------|
| Voltage Supply           | <b>»</b> 230v AC 50Hz                                                                                           |
| Current Consumption      | » 100mA                                                                                                         |
| Connection               | >> Length - 1.5m: 1 x Black sheath 3 Core (1mm² CSA) and<br>1 x Grey sheath 4 core (0.5mm²) mains lead attached |
| Movement Sensor          |                                                                                                                 |
| Туре                     | » Passive Infra Red                                                                                             |
| Movement Sensor Type     | » Dual pyro element                                                                                             |
| Field of View            | » 360°                                                                                                          |
| Coverage                 | >> Diameter = 2.5 x Ceiling Height (m). Typically 7m diameter.                                                  |
| Maximum Mounting Height: | » 4 metres                                                                                                      |
| Photodiode: Range Output | » 25 to 2,000 Lux +/- 10%                                                                                       |
| Switching Capacity       | 3 9 high frequency ballasts or drivers. 3 Amps inductive or resistive                                           |
| Dimming Output:          | DALI (Broadcast only) or 1-10V. This is not an SELV output and should be treated as if at mains potential       |
| Dimming Capacity:        | » Up to 9 DALI, DSI or 1-10V ballasts/drivers                                                                   |
| Time Delay               | » Adjustable between 1 to 100 minutes. Test mode = 10 seconds                                                   |
| Configuration accessory  | » Infrared programmer                                                                                           |
| Mechanical               |                                                                                                                 |
| Dimensions               | >> Length=40mm, Diameter=46mm, Minimum void=70mm                                                                |
| Material                 | White Polycarbonate                                                                                             |
| Weight                   | » 280g                                                                                                          |
| Operating temerature     | » 0-40°C                                                                                                        |
| IP rating                | » IP 50                                                                                                         |
| Installation hole        | <b>»</b> 46mm                                                                                                   |
| Mechanical Fixing        | » Metal spring clip                                                                                             |