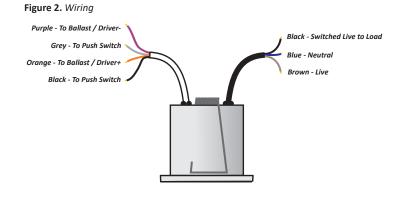

# **Installation Diagrams**

Figure 1. Rear Mounting.

Figure 3. PIR Detection Coverage

#### **Technical Data**

| Inputs                   |                                                                                                                 |
|--------------------------|-----------------------------------------------------------------------------------------------------------------|
| Voltage Supply           | <b>»</b> 230v AC 50Hz                                                                                           |
| Current Consumption      | » 100mA                                                                                                         |
| Connection               | >> Length - 1.5m: 1 x Black sheath 3 Core (1mm² CSA) and<br>1 x Grey sheath 4 core (0.5mm²) mains lead attached |
| Movement Sensor          |                                                                                                                 |
| Туре                     | » Passive Infra Red                                                                                             |
| Movement Sensor Type     | » Dual pyro element                                                                                             |
| Field of View            | » 360°                                                                                                          |
| Coverage                 | >> Diameter = 2.5 x Ceiling Height (m). Typically 7m diameter.                                                  |
| Maximum Mounting Height: | » 4 metres                                                                                                      |
| Photodiode: Range Output | » 25 to 2,000 Lux +/- 10%                                                                                       |
| Switching Capacity       | 3 9 high frequency ballasts or drivers. 3 Amps inductive or resistive                                           |
| Dimming Output:          | DALI (Broadcast only) or 1-10V. This is not an SELV output and should be treated as if at mains potential       |
| Dimming Capacity:        | » Up to 9 DALI, DSI or 1-10V ballasts/drivers                                                                   |
| Time Delay               | » Adjustable between 1 to 100 minutes. Test mode = 10 seconds                                                   |
| Configuration accessory  | » Infrared programmer                                                                                           |
| Mechanical               |                                                                                                                 |
| Dimensions               | >> Length=40mm, Diameter=46mm, Minimum void=70mm                                                                |
| Material                 | White Polycarbonate                                                                                             |
| Weight                   | » 280g                                                                                                          |
| Operating temerature     | » 0-40°C                                                                                                        |
| IP rating                | » IP 50                                                                                                         |
| Installation hole        | <b>»</b> 46mm                                                                                                   |
| Mechanical Fixing        | » Metal spring clip                                                                                             |