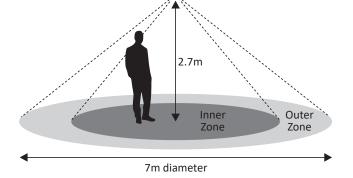

# **Installation Diagrams**

Figure 1. Rear Mounting.

Figure 3. PIR Detection Coverage

#### **Technical Data**

| Inputs                   |                                                                                                                 |
|--------------------------|-----------------------------------------------------------------------------------------------------------------|
| Voltage Supply           | <b>»</b> 230v AC 50Hz                                                                                           |
| Current Consumption      | » 100mA                                                                                                         |
| Connection               | >> Length - 1.5m: 1 x Black sheath 3 Core (1mm² CSA) and<br>1 x Grey sheath 4 core (0.5mm²) mains lead attached |
| Movement Sensor          |                                                                                                                 |
| Туре                     | » Passive Infra Red                                                                                             |
| Movement Sensor Type     | » Dual pyro element                                                                                             |
| Field of View            | » 360°                                                                                                          |
| Coverage                 | >> Diameter = 2.5 x Ceiling Height (m). Typically 7m diameter.                                                  |
| Maximum Mounting Height: | » 4 metres                                                                                                      |
| Photodiode: Range Output | » 25 to 2,000 Lux +/- 10%                                                                                       |
| Switching Capacity       | 3 9 high frequency ballasts or drivers. 3 Amps inductive or resistive                                           |
| Dimming Output:          | DALI (Broadcast only) or 1-10V. This is not an SELV output and should be treated as if at mains potential       |
| Dimming Capacity:        | » Up to 9 DALI, DSI or 1-10V ballasts/drivers                                                                   |
| Time Delay               | » Adjustable between 1 to 100 minutes. Test mode = 10 seconds                                                   |
| Configuration accessory  | » Infrared programmer                                                                                           |
| Mechanical               |                                                                                                                 |
| Dimensions               | >> Length=40mm, Diameter=46mm, Minimum void=70mm                                                                |
| Material                 | White Polycarbonate                                                                                             |
| Weight                   | » 280g                                                                                                          |
| Operating temerature     | » 0-40°C                                                                                                        |
| IP rating                | » IP 50                                                                                                         |
| Installation hole        | <b>»</b> 46mm                                                                                                   |
| Mechanical Fixing        | » Metal spring clip                                                                                             |