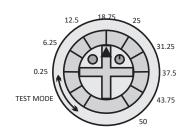

## **Installation Diagrams**

Figure 1. Rear Mounting.

2m Cable

Sensor

Spring Clip
Ceiling

Figure 4. Time Delay Switch

## **Technical Data**

| <b>»</b> 230v AC 50Hz                                           |
|-----------------------------------------------------------------|
| <b>»</b> 100mA                                                  |
| » 2 metre mains lead attached.                                  |
|                                                                 |
| » Passive Infra Red                                             |
| » Dual pyro element                                             |
| » 360°                                                          |
| » Diameter = 3 x Ceiling Height (m)                             |
| » Switched 230v AC                                              |
| » 8 Amps inductive or resistive. (8 LED drivers or HF Ballasts) |
| » 0.25 to 50 minutes (adjustable)                               |
|                                                                 |
| » Photocell                                                     |
| » Photo Diode                                                   |
| » 50 - 1500 Lux (adjustable)                                    |
| 30 second buffer betweeen ON level and OFF level                |
|                                                                 |
| » L=45mm x W=45mm x D=110mm                                     |
| » White Polycarbonate                                           |
| » 44g                                                           |
| » 0-40°C                                                        |
| » IP 50                                                         |
| » 38mm                                                          |
| » Metal spring clip                                             |
|                                                                 |