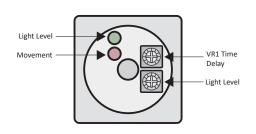

## **Installation Diagrams**

Figure 1. Rear Mounting.

2m Cable

Sensor

Spring Clip
Ceiling

Figure 4. Time Delay Switch