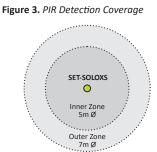

## **Technical Data**

| <b>»</b> 230v AC 50Hz                                           |
|-----------------------------------------------------------------|
| <b>»</b> 100mA                                                  |
| » 2 metre mains lead attached.                                  |
|                                                                 |
| » Passive Infra Red                                             |
| » Dual pyro element                                             |
| » 360°                                                          |
| » Diameter = 3 x Ceiling Height (m)                             |
| » Switched 230v AC                                              |
| » 8 Amps inductive or resistive. (8 LED drivers or HF Ballasts) |
| » 0.25 to 50 minutes (adjustable)                               |
|                                                                 |
| » Photocell                                                     |
| » Photo Diode                                                   |
| » 50 - 1500 Lux (adjustable)                                    |
| 30 second buffer betweeen ON level and OFF level                |
|                                                                 |
| » L=45mm x W=45mm x D=110mm                                     |
| » White Polycarbonate                                           |
| » 44g                                                           |
| » 0-40°C                                                        |
| » IP 50                                                         |
| » 38mm                                                          |
| » Metal spring clip                                             |
|                                                                 |