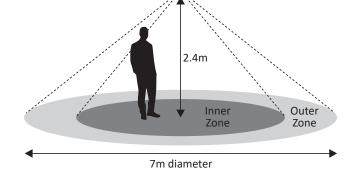

## **Technical Data**

| <b>»</b> 230v AC 50Hz                                           |
|-----------------------------------------------------------------|
| <b>»</b> 100mA                                                  |
| » 2 metre mains lead attached.                                  |
|                                                                 |
| » Passive Infra Red                                             |
| » Dual pyro element                                             |
| » 360°                                                          |
| » Diameter = 3 x Ceiling Height (m)                             |
| » Switched 230v AC                                              |
| » 8 Amps inductive or resistive. (8 LED drivers or HF Ballasts) |
| » 0.25 to 50 minutes (adjustable)                               |
|                                                                 |
| » Photocell                                                     |
| » Photo Diode                                                   |
| » 50 - 1500 Lux (adjustable)                                    |
| 30 second buffer betweeen ON level and OFF level                |
|                                                                 |
| » L=45mm x W=45mm x D=110mm                                     |
| » White Polycarbonate                                           |
| » 44g                                                           |
| » 0-40°C                                                        |
| » IP 50                                                         |
| » 38mm                                                          |
| » Metal spring clip                                             |
|                                                                 |