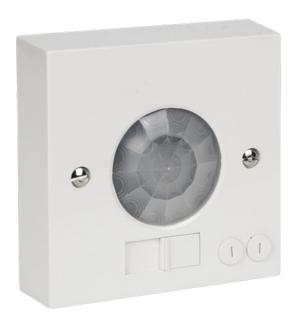

## **SET-SOLO1 Occupancy Sensor**

The SET-SOLO1 is a standalone surface ceiling mounted PIR sensor combined with a light level sensor which detects the movement of infra-red radiation from a human body and the ambient light level. The sensor is mains powered and when movement is detected and the natural daylight is insufficient, it will switch the light ON. When no movement is detected over the adustable time delay, the lights will switch off.

## **Key Features**

- » Occupancy and Light Level sensor.
- » Surface mounting.
- » 230V Switching.
- » Standalone operation.
- » Super sensitive dual pyro element detection.
- » Single gang box mounting into plasterboard or fibre ceiling tiles.
- » Multi-facet fresnel lens.
- » Compact and discreet form factor.
- » Mode Lighting products are guaranteed for two years.