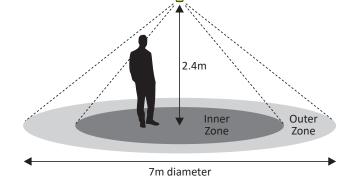

## **Installation Diagrams**

Figure 1. Mounting

Figure 2. Wiring

Figure 3. Using the Sensor

Figure 3. PIR Detection Coverage

## **Technical Data**

| >> 230v AC 50Hz                                                 |
|-----------------------------------------------------------------|
| » 100mA                                                         |
| » Screw Terminals                                               |
|                                                                 |
| » Passive Infra Red                                             |
| » Dual pyro element                                             |
| » 360°                                                          |
| » Diameter = 3 x Ceiling Height (m)                             |
| >> Switched 230v AC                                             |
| » 8 Amps inductive or resistive. (9 LED drivers or HF Ballasts) |
| <b>»</b> 4, 8, 16 or 32 minutes                                 |
|                                                                 |
| » Photocell                                                     |
| » Photo Diode                                                   |
| >> 50 - 1500 Lux (adjustable)                                   |
| >> 30 second buffer betweeen ON level and OFF level             |
|                                                                 |
| » L=80mm x W=80mm x D=27mm                                      |
| >> White Polycarbonate                                          |
| » 44g                                                           |
| » 0-40°C                                                        |
| » IP 50                                                         |
| » Fits to a single gang back box                                |
|                                                                 |
| » Standard                                                      |
|                                                                 |