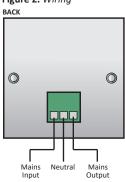

## **Installation Diagrams**

Figure 1. Mounting

Figure 2. Wiring

Figure 3. Using the Sensor

Figure 3. PIR Detection Coverage

## **Technical Data**

| >> 230v AC 50Hz                                                 |
|-----------------------------------------------------------------|
| » 100mA                                                         |
| » Screw Terminals                                               |
|                                                                 |
| » Passive Infra Red                                             |
| » Dual pyro element                                             |
| » 360°                                                          |
| » Diameter = 3 x Ceiling Height (m)                             |
| >> Switched 230v AC                                             |
| » 8 Amps inductive or resistive. (9 LED drivers or HF Ballasts) |
| <b>»</b> 4, 8, 16 or 32 minutes                                 |
|                                                                 |
| » Photocell                                                     |
| » Photo Diode                                                   |
| >> 50 - 1500 Lux (adjustable)                                   |
| >> 30 second buffer betweeen ON level and OFF level             |
|                                                                 |
| » L=80mm x W=80mm x D=27mm                                      |
| >> White Polycarbonate                                          |
| » 44g                                                           |
| » 0-40°C                                                        |
| » IP 50                                                         |
| » Fits to a single gang back box                                |
|                                                                 |
| » Standard                                                      |
|                                                                 |