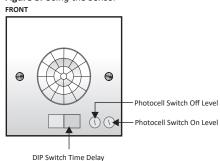

## **Installation Diagrams**

Figure 1. Mounting

Figure 2. Wiring

Figure 3. Using the Sensor

Figure 3. PIR Detection Coverage

## **Technical Data**

| >> 230v AC 50Hz                                                 |
|-----------------------------------------------------------------|
| » 100mA                                                         |
| » Screw Terminals                                               |
|                                                                 |
| » Passive Infra Red                                             |
| » Dual pyro element                                             |
| » 360°                                                          |
| » Diameter = 3 x Ceiling Height (m)                             |
| >> Switched 230v AC                                             |
| » 8 Amps inductive or resistive. (9 LED drivers or HF Ballasts) |
| <b>»</b> 4, 8, 16 or 32 minutes                                 |
|                                                                 |
| » Photocell                                                     |
| » Photo Diode                                                   |
| >> 50 - 1500 Lux (adjustable)                                   |
| >> 30 second buffer betweeen ON level and OFF level             |
|                                                                 |
| » L=80mm x W=80mm x D=27mm                                      |
| >> White Polycarbonate                                          |
| » 44g                                                           |
| » 0-40°C                                                        |
| » IP 50                                                         |
| » Fits to a single gang back box                                |
|                                                                 |
| » Standard                                                      |
|                                                                 |