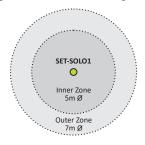

## **Installation Diagrams**

Figure 1. Mounting

Figure 2. Wiring

Figure 3. Using the Sensor

Figure 3. PIR Detection Coverage

## **Technical Data**

| >> 230v AC 50Hz                                                 |
|-----------------------------------------------------------------|
| » 100mA                                                         |
| » Screw Terminals                                               |
|                                                                 |
| » Passive Infra Red                                             |
| » Dual pyro element                                             |
| » 360°                                                          |
| » Diameter = 3 x Ceiling Height (m)                             |
| >> Switched 230v AC                                             |
| » 8 Amps inductive or resistive. (9 LED drivers or HF Ballasts) |
| <b>»</b> 4, 8, 16 or 32 minutes                                 |
|                                                                 |
| » Photocell                                                     |
| » Photo Diode                                                   |
| >> 50 - 1500 Lux (adjustable)                                   |
| >> 30 second buffer betweeen ON level and OFF level             |
|                                                                 |
| » L=80mm x W=80mm x D=27mm                                      |
| >> White Polycarbonate                                          |
| » 44g                                                           |
| » 0-40°C                                                        |
| » IP 50                                                         |
| » Fits to a single gang back box                                |
|                                                                 |
| » Standard                                                      |
|                                                                 |