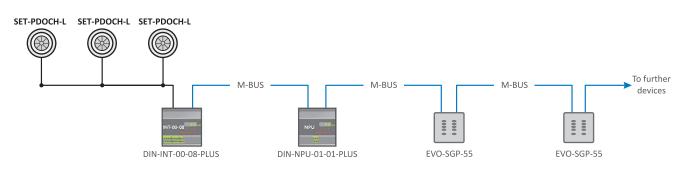

## System Architecture

### Works With

| Product Codes      | Description                                                     |  |
|--------------------|-----------------------------------------------------------------|--|
| eDIN               |                                                                 |  |
| DIN-INT-00-08-PLUS | POIN 8 x Channel Input / Output Interface                       |  |
| DIN-UBC-01-05-PLUS | <ul> <li>Point Part Part Part Part Part Part Part Par</li></ul> |  |
| Accessories*       |                                                                 |  |
| SET-PDOCH-RBEZ     | » Round Bezel                                                   |  |