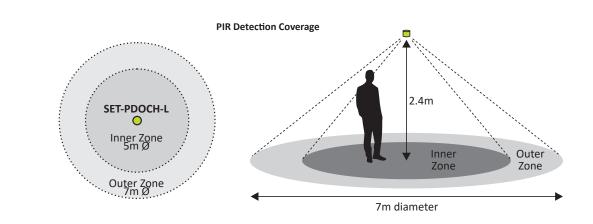

#### **Technical Data**

| Inputs               |                                           |
|----------------------|-------------------------------------------|
| Voltage Supply       | » 24v DC                                  |
| Current Consumption  | » 1mA                                     |
| Connection           | > 2 metre screened lead attached. (White) |
| Movement Sensor      |                                           |
| Туре                 | > Passive Infra Red                       |
| Movement Sensor Type | » Dual pyro element                       |
| Field of View        | » 360°                                    |
| Coverage             | Diameter = 2.7 x Ceiling Height (m)       |
| Output               | » Relay Output (Solid State)              |
| Maximum Voltage      | » 30v                                     |
| Maximum Current      | » 30mA                                    |
| Mechanical           |                                           |
| Dimensions           | » L=47mm x W=47mm x D=35mm                |
| Material             | > White Polycarbonate                     |
| Weight               | » 44g                                     |
| Operating temerature | » 0-40°C                                  |
| IP rating            | » IP50                                    |
| Installation hole    | » 44mm diameter                           |
| Product Codes        |                                           |
| SET-PDOCH-L          | » Relay output                            |
| SET-PDOCH-L-S        | >> Sealed IP64 rated on sensor face only  |