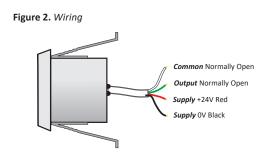

which detects the movement of infra-red radiation from a human body. The sensor provides a contact signal back to the Lighting Control System when movement is detected. The sensor can be used in many of Mode's lighting control systems including the Setsquare and eDIN systems.

#### **Key Features**

- » Occupancy sensor.
- » Isolated relay output.
- » Compact and discrete form factor.
- » Low Voltage SELV.
- » Linkable connect multiple sensors together for greater coverage.
- » Super sensitive dual pyro element detection.
- » Easy mounting in plasterboard ceilings or fibre ceiling tiles.
- » Multi-facet fresnel lens.
- » IP64 rated version for use within bathrooms.
- » Mode Lighting products are guaranteed for two years.







## System Architecture



### **Installation Diagrams**







#### **Technical Data**

| Inputs               |                                           |
|----------------------|-------------------------------------------|
| Voltage Supply       | » 24v DC                                  |
| Current Consumption  | » 1mA                                     |
| Connection           | > 2 metre screened lead attached. (White) |
| Movement Sensor      |                                           |
| Туре                 | > Passive Infra Red                       |
| Movement Sensor Type | » Dual pyro element                       |
| Field of View        | » 360°                                    |
| Coverage             | Diameter = 2.7 x Ceiling Height (m)       |
| Output               | » Relay Output (Solid State)              |
| Maximum Volt