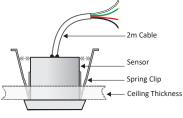

or which detects the movement of infra-red radiation from a human body. The sensor provides a contact signal back to the Lighting Control System when movement is detected. The sensor can be used in many of Mode's lighting control systems including the Setsquare and eDIN systems.

#### **Key Features**

- » Occupancy sensor.
- » Isolated relay output.
- » Compact and discrete form factor.
- » Low Voltage SELV.
- » Linkable connect multiple sensors together for greater coverage.
- » Super sensitive dual pyro element detection.
- » Easy mounting in plasterboard ceilings or fibre ceiling tiles.
- » Multi-facet fresnel lens.
- » IP64 rated version for use within bathrooms.
- » Mode Lighting products are guaranteed for two years.







## System Architecture



### **Installation Diagrams**







#### **Technical Data**

| Inputs               |                                           |
|----------------------|-------------------------------------------|
| Voltage Supply       | » 24v DC                                  |
| Current Consumption  | » 1mA                                     |
| Connection           | > 2 metre screened lead attached. (White) |
| Movement Sensor      |                                           |
| Туре                 | > Passive Infra Red                       |
| Movement Sensor Type | » Dual pyro element                       |
| Field of View        | » 360°                                    |
| Coverage             | Diameter = 2.7 x Ceiling Height (m)       |
| Output               | » Relay Output (Solid State)              |
| Maximum Vo