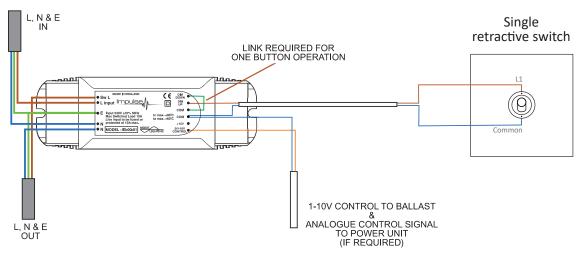

#### Wiring Detail

# Impulse LV Low Voltage 0-10V

Impulse is a remote dimmer that can be operated by any momentary or centre retractive type switch.

A single switch can be used to provide ON/OFF/RAISE/LOWER operation.

A centre retractive switch can be used for ON/RAISE and OFF/LOWER control.