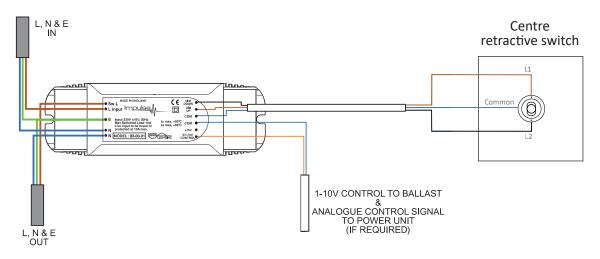

#### Wiring Detail

# Impulse LV Low Voltage 0-10V

Impulse is a remote dimmer that can be operated by any momentary or centre retractive type switch.

A single switch can be used to provide ON/OFF/RAISE/LOWER operation.

A centre retractive switch can be used for ON/RAISE and OFF/LOWER control.