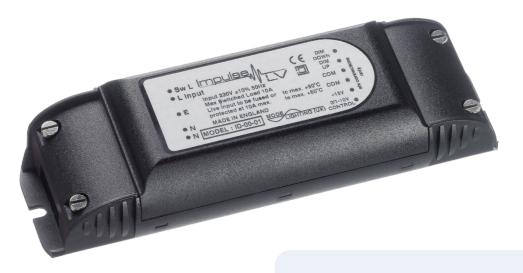

# Impulse LV Low Voltage 0-10V

Impulse is a remote dimmer that can be operated by any momentary or centre retractive type switch.

A single switch can be used to provide ON/OFF/RAISE/LOWER operation.

A centre retractive switch can be used for ON/RAISE and OFF/LOWER control.

The Impulse-LV can also be used for multi postion, multi gang dimming control.

The ID-00-01 is suitable for the control of 0/1-10v dimmable lighting loads. Impulse modules are also available for Leading Edge Mains Dimming (ID-01-01-LED) and Trailing Edge Mains Dimming (ID-01-01-LED-TE) control.

#### **Key Features**

- ▶ 250W in-line Mains Switched + 1-10V Dimmer.
- ► Suitable for 0/1-10V dimming loads.
- Uses existing switch plate wiring.
- Controlled by any momentary switch.
- ON/OFF, DIM UP/DIM DOWN functions.
- Multi position dimming control.
- Fully isolated switch plate input.
- Complies with EC EMC and Low Voltage Directives (CE).
- 2 year warranty.