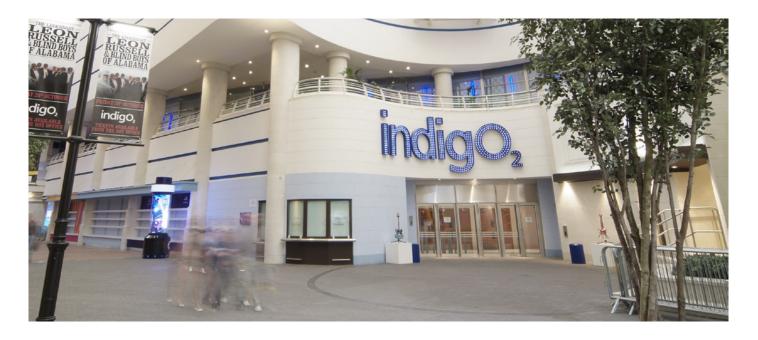

## Installation

The Evolution Units are distributed around the venues with the majority of the equipment linked as a single system controlling the Arena lighting, hospitality rooms and concession areas. In addition to The O2 Arena, other venues within The O2 including The IndigO2, The Bubble, Thai Silk and many other restaurants have their own independent Evolution Systems.