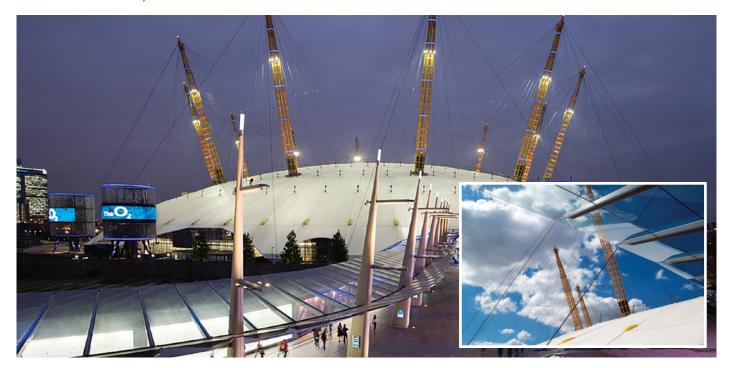

## Application **Arena**

The O2 - London, UK

## **Specification**

Standing over 50 metres high with a circumference of over 1km The O2 is the largest purpose-built entertainment venue in Europe, containing multiple music venues, bars, restaurants and a multiplex cinema, The O2 has become Europe's largest live events venue.