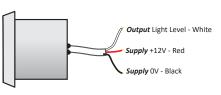

nted Light Level sensor which detects the ambient light within a space. The sensor provides an analogue DC signal back to the Lighting Control System which inturn uses the information to dim or switch the relevant lighting. The sensor can be used in many of Mode's lighting control systems including the Setsquare and eDIN systems.

#### **Key Features**

- » Light Level sensor.
- » Compact and discreet form factor.
- » Low Voltage SELV.
- » Dynamic analogue light level sensing.
- » Easy mounting in plasterboard ceilings or fibre ceiling tiles.
- » Multi-facet fresnel lens.
- » IP64 rated version for use within bathrooms.
- » Surface mounting kit available (SET-PSB).
- » Mode Lighting products are guaranteed for two years.







### System Architecture



### **Installation Diagrams**







## **Technical Data**

| Inputs               |                                                                  |
|----------------------|------------------------------------------------------------------|
| Voltage Supply       | » 12v DC                                                         |
| Current Consumption  | » 1mA                                                            |
| Connection           | » 2 metre screened lead (White).                                 |
| Light Level Sensor   |                                                                  |
| Туре                 | » Photo Diode                                                    |
| Load                 | » 4K7 Ohms Minimum                                               |
| Output               | » 0-10v DC