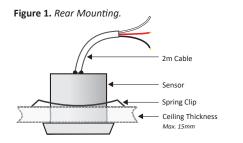

mounted Light Level sensor which detects the ambient light within a space. The sensor provides an analogue DC signal back to the Lighting Control System which inturn uses the information to dim or switch the relevant lighting. The sensor can be used in many of Mode's lighting control systems including the Setsquare and eDIN systems.

#### **Key Features**

- » Light Level sensor.
- » Compact and discreet form factor.
- » Low Voltage SELV.
- » Dynamic analogue light level sensing.
- » Easy mounting in plasterboard ceilings or fibre ceiling tiles.
- » Multi-facet fresnel lens.
- » IP64 rated version for use within bathrooms.
- » Surface mounting kit available (SET-PSB).
- » Mode Lighting products are guaranteed for two years.







### System Architecture



### **Installation Diagrams**







## **Technical Data**

| Inputs               |                                                                  |
|----------------------|------------------------------------------------------------------|
| Voltage Supply       | » 12v DC                                                         |
| Current Consumption  | » 1mA                                                            |
| Connection           | » 2 metre screened lead (White).                                 |
| Light Level Sensor   |                                                                  |
| Туре                 | » Photo Diode                                                    |
| Load                 | » 4K7 Ohms Minimum                                               |
| Output               | » 0-10v DC