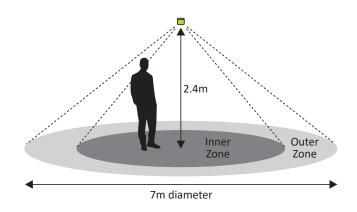

ing controls



The SET-ALD5 is a discrete low profile ceiling mounted Light Level sensor which detects the ambient light within a space. The sensor provides an analogue DC signal back to the Lighting Control System which inturn uses the information to dim or switch the relevant lighting. The sensor can be used in many of Mode's lighting control systems including the Setsquare and eDIN systems.

#### **Key Features**

- » Light Level sensor.
- » Compact and discreet form factor.
- » Low Voltage SELV.
- » Dynamic analogue light level sensing.
- » Easy mounting in plasterboard ceilings or fibre ceiling tiles.
- » Multi-facet fresnel lens.
- » IP64 rated version for use within bathrooms.
- » Surface mounting kit available (SET-PSB).
- » Mode Lighting products are guaranteed for two years.







### System Architecture



### **Installation Diagrams**







## **Technical Data**

| Inputs               |                                                                  |
|----------------------|------------------------------------------------------------------|
| Voltage Supply       | » 12v DC                                                         |
| Current Consumption  | » 1mA                                                            |
| Connection           | » 2 metre screened lead (White).                                 |
| Light Level Sensor   |                                                                  |
| Туре                 | » Photo Diode                                                    |
| Load                 | » 4K7 Ohms Minimum