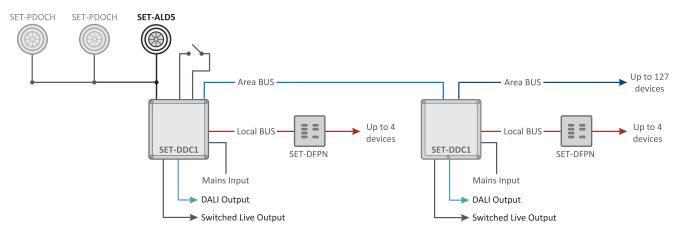

is a discrete low profile ceiling mounted Light Level sensor which detects the ambient light within a space. The sensor provides an analogue DC signal back to the Lighting Control System which inturn uses the information to dim or switch the relevant lighting. The sensor can be used in many of Mode's lighting control systems including the Setsquare and eDIN systems.

#### **Key Features**

- » Light Level sensor.
- » Compact and discreet form factor.
- » Low Voltage SELV.
- » Dynamic analogue light level sensing.
- » Easy mounting in plasterboard ceilings or fibre ceiling tiles.
- » Multi-facet fresnel lens.
- » IP64 rated version for use within bathrooms.
- » Surface mounting kit available (SET-PSB).
- » Mode Lighting products are guaranteed for two years.







### System Architecture



### **Installation Diagrams**







## **Technical Data**

| Inputs               |                                                                  |
|----------------------|------------------------------------------------------------------|
| Voltage Supply       | » 12v DC                                                         |
| Current Consumption  | » 1mA                                                            |
| Connection           | » 2 metre screened lead (White).                                 |
| Light Level Sensor   |                                                                  |
| Туре                 | » Photo Diode                                                    |
| Load                 | » 4K7 Ohms Minimum                                               |
|