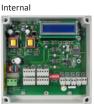

## **Key Features**

- » Network addressable area controller.
- » 4 x RS485 Network ports.
- » Each network port supports 127 Daylux devices (508 per DAC).
- » Scalable to 65,000 Daylux devices.
- » Enables central manual or automatic control of building.
- » Allows connection of multiple floors (trunk and spur topology).
- » 5 x Dry contact programmable inputs.
- » LCD Display.
- » Real time clock.
- » Calendar based timed events and scheduling.
- » Mode Lighting products are guaranteed for two years.

### **Technical Data**

| Inputs                |                                                                                                                           |
|-----------------------|---------------------------------------------------------------------------------------------------------------------------|
| Mains Supply          | >> 230v AC 50/60hz single phase                                                                                           |
| Mains Input Connector | <ul> <li>Hard wired terminal. Live, Neutral, Earth</li> <li>5 x Volt Free contact switch inputs, programmable.</li> </ul> |
| Outputs               |                                                                                                                           |
| Area Bus Network      | >> Four x RS485 bus connections. Maximum 127 x Setsquare devices per connection.                                          |
| Mechanical            |                                                                                                                           |
| Dimensions            | <b>»</b> L=180mm x W=180mm x D=78mm                                                                                       |
| Material              | » Grey Polycarbonate                                                                                                      |
| Weight                | <b>»</b> 700g                                                                                                             |
| Operating Temperature | <b>»</b> 0-40°C                                                                                                           |
| IP rating             | » IP65 (if IP rated cable glands are used for installation)                                                               |
| Product Codes         |                                                                                                                           |
| SET-DAC               | > Hard Wired Area Controller                                                                                              |