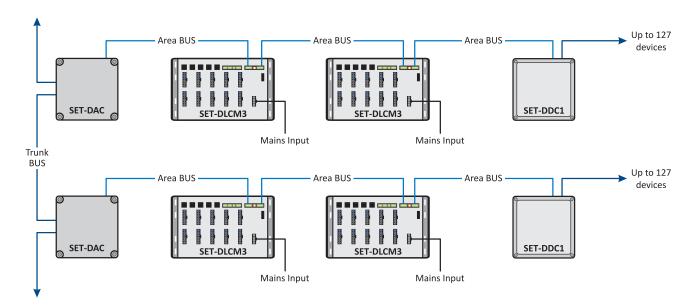

witch could initiate an emergency battery test throughout the building or, on detection of a fire a contact from the fire alarm could switch the entire buildings lighting to 100% brightness and lock out any manual control, aiding access from the building.

## **Key Features**

- » Network addressable area controller.
- » 4 x RS485 Network ports.
- » Each network port supports 127 Daylux devices (508 per DAC).
- » Scalable to 65,000 Daylux devices.
- » Enables central manual or automatic control of building.
- » Allows connection of multiple floors (trunk and spur topology).
- » 5 x Dry contact programmable inputs.
- » LCD Display.
- » Real time clock.
- » Calendar based timed events and scheduling.
- » Mode Lighting products are guaranteed for two years.







## **System Architecture**



### **Technical Data**

| Inputs                |                                                                                                                           |
|-----------------------|---------------------------------------------------------------------------------------------------------------------------|
| Mains Supply          | >> 230v AC 50/60hz single phase                                                                                           |
| Mains Input Connector | <ul> <li>Hard wired terminal. Live, Neutral, Earth</li> <li>5 x Volt Free contact switch inputs, programmable.</li> </ul> |
| Outputs               |                                                                                                                           |
| Area Bus Network