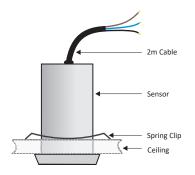

## **Installation Diagrams**

Figure 1. Rear Mounting.

Figure 2. Wiring

Figure 3. PIR Detection Coverage

Figure 4. Time Delay Switch

## **Technical Data**

| Inputs               |                                                              |
|----------------------|--------------------------------------------------------------|
| Voltage Supply       | >> 230v AC 50Hz                                              |
| Current Consumption  | <b>»</b> 100mA                                               |
| Connection           | » 2 metre mains lead attached.                               |
| Movement Sensor      |                                                              |
| Туре                 | » Passive Infra Red                                          |
| Movement Sensor Type | » Dual pyro element                                          |
| Field of View        | » 360°                                                       |
| Coverage             | » Diameter = 3 x Ceiling Height (m)                          |
| Output               | » Switched 230v AC                                           |
| Switching Capacity   | » 8 Amps inductive or resistive. (9 LED drivers or ballasts) |
| Time Delay           | » 0.25 to 50 minutes adjustable                              |
| Mechanical           |                                                              |
| Dimensions           | 3 110mm Length, 40mm diameter                                |
| Material             | » White Polycarbonate                                        |
| Weight               | » 100g                                                       |
| Operating temerature | » 0-40°C                                                     |
| IP rating            | » IP 50                                                      |
| Installation hole    | <b>»</b> 38mm                                                |
| Mechanical Fixing    | » Metal spring clip                                          |