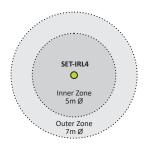

## **Installation Diagrams**

Figure 1. Rear Mounting.

Figure 2. Wiring

Figure 3. PIR Detection Coverage

Figure 4. Time Delay Switch

## **Technical Data**

| Inputs               |                                                              |
|----------------------|--------------------------------------------------------------|
| Voltage Supply       | >> 230v AC 50Hz                                              |
| Current Consumption  | <b>»</b> 100mA                                               |
| Connection           | » 2 metre mains lead attached.                               |
| Movement Sensor      |                                                              |
| Туре                 | » Passive Infra Red                                          |
| Movement Sensor Type | » Dual pyro element                                          |
| Field of View        | » 360°                                                       |
| Coverage             | » Diameter = 3 x Ceiling Height (m)                          |
| Output               | » Switched 230v AC                                           |
| Switching Capacity   | » 8 Amps inductive or resistive. (9 LED drivers or ballasts) |
| Time Delay           | » 0.25 to 50 minutes adjustable                              |
| Mechanical           |                                                              |
| Dimensions           | 3 110mm Length, 40mm diameter                                |
| Material             | » White Polycarbonate                                        |
| Weight               | » 100g                                                       |
| Operating temerature | » 0-40°C                                                     |
| IP rating            | » IP 50                                                      |
| Installation hole    | <b>»</b> 38mm                                                |
| Mechanical Fixing    | » Metal spring clip                                          |