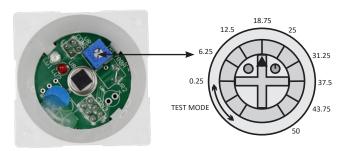

## **Installation Diagrams**

Figure 1. Rear Mounting.

Figure 2. Wiring

Figure 3. PIR Detection Coverage

Figure 4. Time Delay Switch

## **Technical Data**

| Inputs               |                                                              |
|----------------------|--------------------------------------------------------------|
| Voltage Supply       | >> 230v AC 50Hz                                              |
| Current Consumption  | <b>»</b> 100mA                                               |
| Connection           | » 2 metre mains lead attached.                               |
| Movement Sensor      |                                                              |
| Туре                 | » Passive Infra Red                                          |
| Movement Sensor Type | » Dual pyro element                                          |
| Field of View        | » 360°                                                       |
| Coverage             | » Diameter = 3 x Ceiling Height (m)                          |
| Output               | » Switched 230v AC                                           |
| Switching Capacity   | » 8 Amps inductive or resistive. (9 LED drivers or ballasts) |
| Time Delay           | » 0.25 to 50 minutes adjustable                              |
| Mechanical           |                                                              |
| Dimensions           | 3 110mm Length, 40mm diameter                                |
| Material             | » White Polycarbonate                                        |
| Weight               | » 100g                                                       |
| Operating temerature | » 0-40°C                                                     |
| IP rating            | » IP 50                                                      |
| Installation hole    | <b>»</b> 38mm                                                |
| Mechanical Fixing    | » Metal spring clip                                          |