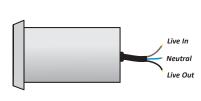

## **Installation Diagrams**

Figure 1. Rear Mounting.

Figure 2. Wiring

Figure 3. PIR Detection Coverage

Figure 4. Time Delay Switch

## **Technical Data**

| Inputs               |                                                              |
|----------------------|--------------------------------------------------------------|
| Voltage Supply       | >> 230v AC 50Hz                                              |
| Current Consumption  | <b>»</b> 100mA                                               |
| Connection           | » 2 metre mains lead attached.                               |
| Movement Sensor      |                                                              |
| Туре                 | » Passive Infra Red                                          |
| Movement Sensor Type | » Dual pyro element                                          |
| Field of View        | » 360°                                                       |
| Coverage             | » Diameter = 3 x Ceiling Height (m)                          |
| Output               | » Switched 230v AC                                           |
| Switching Capacity   | » 8 Amps inductive or resistive. (9 LED drivers or ballasts) |
| Time Delay           | » 0.25 to 50 minutes adjustable                              |
| Mechanical           |                                                              |
| Dimensions           | 3 110mm Length, 40mm diameter                                |
| Material             | » White Polycarbonate                                        |
| Weight               | » 100g                                                       |
| Operating temerature | » 0-40°C                                                     |
| IP rating            | » IP 50                                                      |
| Installation hole    | <b>»</b> 38mm                                                |
| Mechanical Fixing    | » Metal spring clip                                          |