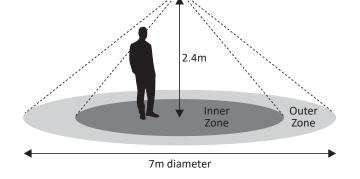

## **Installation Diagrams**

Figure 1. Rear Mounting.

Figure 2. Wiring

Figure 3. PIR Detection Coverage

Figure 4. Time Delay Switch

## **Technical Data**

| Inputs               |                                                              |
|----------------------|--------------------------------------------------------------|
| Voltage Supply       | >> 230v AC 50Hz                                              |
| Current Consumption  | <b>»</b> 100mA                                               |
| Connection           | » 2 metre mains lead attached.                               |
| Movement Sensor      |                                                              |
| Туре                 | » Passive Infra Red                                          |
| Movement Sensor Type | » Dual pyro element                                          |
| Field of View        | » 360°                                                       |
| Coverage             | » Diameter = 3 x Ceiling Height (m)                          |
| Output               | » Switched 230v AC                                           |
| Switching Capacity   | » 8 Amps inductive or resistive. (9 LED drivers or ballasts) |
| Time Delay           | » 0.25 to 50 minutes adjustable                              |
| Mechanical           |                                                              |
| Dimensions           | 3 110mm Length, 40mm diameter                                |
| Material             | » White Polycarbonate                                        |
| Weight               | » 100g                                                       |
| Operating temerature | » 0-40°C                                                     |
| IP rating            | » IP 50                                                      |
| Installation hole    | <b>»</b> 38mm                                                |
| Mechanical Fixing    | » Metal spring clip                                          |