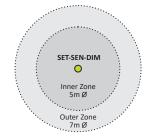

#### Figure 3. PIR Detection Coverage

## **Technical Data**

| Inputs                   |                                                                                                                                          |  |
|--------------------------|------------------------------------------------------------------------------------------------------------------------------------------|--|
| Voltage Supply           | » 230v AC 50Hz                                                                                                                           |  |
| Current Consumption      | » 100mA                                                                                                                                  |  |
| Connection               | > Length - 1.5m: 1 x Black sheath 3 Core (1mm <sup>2</sup> CSA ) and<br>1 x Grey sheath 4 core (0.5mm <sup>2</sup> ) mains lead attached |  |
| Movement Sensor          |                                                                                                                                          |  |
| Туре                     | Passive Infra Red                                                                                                                        |  |
| Movement Sensor Type     | » Dual pyro element                                                                                                                      |  |
| Field of View            | » 360°                                                                                                                                   |  |
| Coverage                 | >> Diameter = 2.5 x Ceiling Height (m). Typically 7m diameter.                                                                           |  |
| Maximum Mounting Height: | » 4 metres.                                                                                                                              |  |
| Photodiode: Range Output | » 25 to 2,000 Lux +/- 10%                                                                                                                |  |
| Switching Capacity       | > 9 high frequency ballasts or drivers. 8 Amps Resistive<br>and 3 Amps inductive.                                                        |  |
| Dimming Output:          | DALI (Broadcast only) or 1-10V. This is not an SELV<br>output and should be treated as if at mains potential.                            |  |
| Dimming Capacity:        | >> Up to 9 DALI, DSI or 1-10V ballasts/drivers.                                                                                          |  |
| Time Delay               | Adjustable between 1 to 100 minutes. Test mode =<br>10 seconds.                                                                          |  |
| Configuration accessory  | » Infrared programmer                                                                                                                    |  |
| Mechanical               |                                                                                                                                          |  |
| Dimensions               | » L=104.5mm X Dia=48mm , Minimum void= 20mm                                                                                              |  |
| Material                 | > White Polycarbonate                                                                                                                    |  |
| Weight                   | > 145g including cable.                                                                                                                  |  |
| Operating temerature     | » 0-40°C                                                                                                                                 |  |
| IP rating                | » IP 50                                                                                                                                  |  |
| Installation hole        | » 20mm                                                                                                                                   |  |
| Mechanical Fixing        | » Fixing nut                                                                                                                             |  |