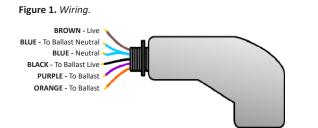

## **Technical Data**

| Inputs                   |                                                                                                                                          |  |
|--------------------------|------------------------------------------------------------------------------------------------------------------------------------------|--|
| Voltage Supply           | » 230v AC 50Hz                                                                                                                           |  |
| Current Consumption      | » 100mA                                                                                                                                  |  |
| Connection               | > Length - 1.5m: 1 x Black sheath 3 Core (1mm <sup>2</sup> CSA ) and<br>1 x Grey sheath 4 core (0.5mm <sup>2</sup> ) mains lead attached |  |
| Movement Sensor          |                                                                                                                                          |  |
| Туре                     | Passive Infra Red                                                                                                                        |  |
| Movement Sensor Type     | » Dual pyro element                                                                                                                      |  |
| Field of View            | » 360°                                                                                                                                   |  |
| Coverage                 | >> Diameter = 2.5 x Ceiling Height (m). Typically 7m diameter.                                                                           |  |
| Maximum Mounting Height: | » 4 metres.                                                                                                                              |  |
| Photodiode: Range Output | » 25 to 2,000 Lux +/- 10%                                                                                                                |  |
| Switching Capacity       | > 9 high frequency ballasts or drivers. 8 Amps Resistive<br>and 3 Amps inductive.                                                        |  |
| Dimming Output:          | DALI (Broadcast only) or 1-10V. This is not an SELV<br>output and should be treated as if at mains potential.                            |  |
| Dimming Capacity:        | >> Up to 9 DALI, DSI or 1-10V ballasts/drivers.                                                                                          |  |
| Time Delay               | Adjustable between 1 to 100 minutes. Test mode =<br>10 seconds.                                                                          |  |
| Configuration accessory  | » Infrared programmer                                                                                                                    |  |
| Mechanical               |                                                                                                                                          |  |
| Dimensions               | » L=104.5mm X Dia=48mm , Minimum void= 20mm                                                                                              |  |
| Material                 | > White Polycarbonate                                                                                                                    |  |
| Weight                   | > 145g including cable.                                                                                                                  |  |
| Operating temerature     | » 0-40°C                                                                                                                                 |  |
| IP rating                | » IP 50                                                                                                                                  |  |
| Installation hole        | » 20mm                                                                                                                                   |  |
| Mechanical Fixing        | » Fixing nut                                                                                                                             |  |