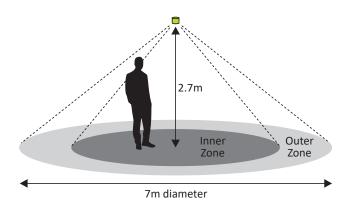

#### Figure 3. PIR Detection Coverage

## **Technical Data**

| Inputs                   |                                                                                                                                          |  |
|--------------------------|------------------------------------------------------------------------------------------------------------------------------------------|--|
| Voltage Supply           | » 230v AC 50Hz                                                                                                                           |  |
| Current Consumption      | » 100mA                                                                                                                                  |  |
| Connection               | > Length - 1.5m: 1 x Black sheath 3 Core (1mm <sup>2</sup> CSA ) and<br>1 x Grey sheath 4 core (0.5mm <sup>2</sup> ) mains lead attached |  |
| Movement Sensor          |                                                                                                                                          |  |
| Туре                     | Passive Infra Red                                                                                                                        |  |
| Movement Sensor Type     | » Dual pyro element                                                                                                                      |  |
| Field of View            | » 360°                                                                                                                                   |  |
| Coverage                 | >> Diameter = 2.5 x Ceiling Height (m). Typically 7m diameter.                                                                           |  |
| Maximum Mounting Height: | » 4 metres.                                                                                                                              |  |
| Photodiode: Range Output | » 25 to 2,000 Lux +/- 10%                                                                                                                |  |
| Switching Capacity       | > 9 high frequency ballasts or drivers. 8 Amps Resistive<br>and 3 Amps inductive.                                                        |  |
| Dimming Output:          | DALI (Broadcast only) or 1-10V. This is not an SELV<br>output and should be treated as if at mains potential.                            |  |
| Dimming Capacity:        | >> Up to 9 DALI, DSI or 1-10V ballasts/drivers.                                                                                          |  |
| Time Delay               | Adjustable between 1 to 100 minutes. Test mode =<br>10 seconds.                                                                          |  |
| Configuration accessory  | » Infrared programmer                                                                                                                    |  |
| Mechanical               |                                                                                                                                          |  |
| Dimensions               | » L=104.5mm X Dia=48mm , Minimum void= 20mm                                                                                              |  |
| Material                 | > White Polycarbonate                                                                                                                    |  |
| Weight                   | > 145g including cable.                                                                                                                  |  |
| Operating temerature     | » 0-40°C                                                                                                                                 |  |
| IP rating                | » IP 50                                                                                                                                  |  |
| Installation hole        | » 20mm                                                                                                                                   |  |
| Mechanical Fixing        | » Fixing nut                                                                                                                             |  |