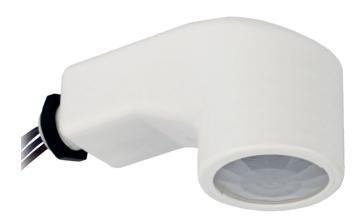

## SET-SEN-DIM-BM-P Occupancy Sensor



## energy saving controls



The SET-SEN-DIM-BM-P is a Batten Mounted Presence sensor for installation on a batten type luminaire or side entry into a standard electrical accessory box or moulding. The SET-SEN-DIM-BM-P is a true multi-sensor, mains powered, self contained, occupancy and light level sensor which has been designed to automatically switch lighting on when movement from body heat has been detected. It will automatically switch it off again once movement has ceased following a preset adjustable time delay. The SET-SEN-DIM-BM-P is capable of providing a DALI (Broadcast only) or 1-10V analogue output. It provides automatic daylight linking dimming based on natural daylight ingress.

### **Key Features**

- » Presece Detector.
- » Standalone configurable sensor with switching or dimming functionalities.
- »