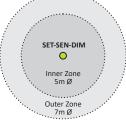

#### Figure 1. Rear Mounting.

Figure 3. PIR Detection Coverage

.....

## Technical Data

| Inputs                          |                                                                                                                           |  |  |
|---------------------------------|---------------------------------------------------------------------------------------------------------------------------|--|--|
| Voltage Supply                  | » 230v AC 50Hz                                                                                                            |  |  |
| Current Consumption             | » 100mA                                                                                                                   |  |  |
| Connection                      | <ul> <li>Mains : 1.5m flex: 3 Core, 1mm, black sheath</li> <li>Dimming : 1.5m flex: 2 core, 0.5mm, grey sheath</li> </ul> |  |  |
| Movement and Light Level Sensor |                                                                                                                           |  |  |
| Туре                            | » Passive Infra Red                                                                                                       |  |  |
| Movement Sensor Type            | » Dual pyro element                                                                                                       |  |  |
| Field of View                   | » 360°                                                                                                                    |  |  |
| Coverage                        | Diameter = 2.5 x Ceiling Height (m). Typically 7m diameter.                                                               |  |  |
| Maximum Mounting Height:        | » 4 metres.                                                                                                               |  |  |
| Photodiode: Range               | » 25 to 2,000 Lux +/- 10%                                                                                                 |  |  |
| Switching and Dimming Capacity  | » 9 x LED drivers or HF ballasts.                                                                                         |  |  |
| Dimming Output:                 | » DALI broadcast or 1-10V.                                                                                                |  |  |
| Time Delay                      | Adjustable between 1 to 100 minutes. Test mode = 10 seconds.                                                              |  |  |
| Configuration Tool              | » Infrared programming handset                                                                                            |  |  |
| Mechanical                      |                                                                                                                           |  |  |
| Mounting Detail                 | » Ceilling Mount - Recesssed                                                                                              |  |  |
| Dimensions                      | >> L=40mm x Diameter=46mm, Minimum void = 70mm                                                                            |  |  |
| Material                        | » Flame retardant ABS                                                                                                     |  |  |
| Weight                          | » 280g                                                                                                                    |  |  |
| Operating temperature           | » 0-40°C                                                                                                                  |  |  |
| IP rating                       | » IP 50                                                                                                                   |  |  |
| Installation hole               | <b>»</b> 46mm                                                                                                             |  |  |
| Mechanical Fixing               | » Metal spring clip                                                                                                       |  |  |