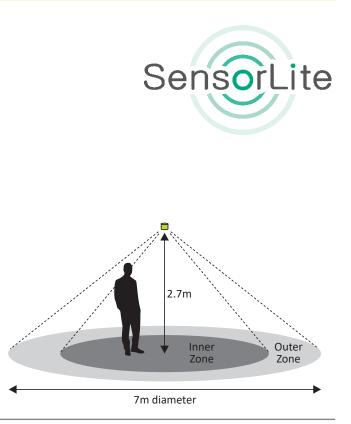

#### Figure 1. Rear Mounting.

Figure 3. PIR Detection Coverage

.....

## Technical Data

| Inputs                          |                                                                                                                           |  |  |
|---------------------------------|---------------------------------------------------------------------------------------------------------------------------|--|--|
| Voltage Supply                  | » 230v AC 50Hz                                                                                                            |  |  |
| Current Consumption             | » 100mA                                                                                                                   |  |  |
| Connection                      | <ul> <li>Mains : 1.5m flex: 3 Core, 1mm, black sheath</li> <li>Dimming : 1.5m flex: 2 core, 0.5mm, grey sheath</li> </ul> |  |  |
| Movement and Light Level Sensor |                                                                                                                           |  |  |
| Туре                            | » Passive Infra Red                                                                                                       |  |  |
| Movement Sensor Type            | » Dual pyro element                                                                                                       |  |  |
| Field of View                   | » 360°                                                                                                                    |  |  |
| Coverage                        | Diameter = 2.5 x Ceiling Height (m). Typically 7m diameter.                                                               |  |  |
| Maximum Mounting Height:        | » 4 metres.                                                                                                               |  |  |
| Photodiode: Range               | » 25 to 2,000 Lux +/- 10%                                                                                                 |  |  |
| Switching and Dimming Capacity  | » 9 x LED drivers or HF ballasts.                                                                                         |  |  |
| Dimming Output:                 | » DALI broadcast or 1-10V.                                                                                                |  |  |
| Time Delay                      | Adjustable between 1 to 100 minutes. Test mode = 10 seconds.                                                              |  |  |
| Configuration Tool              | » Infrared programming handset                                                                                            |  |  |
| Mechanical                      |                                                                                                                           |  |  |
| Mounting Detail                 | » Ceilling Mount - Recesssed                                                                                              |  |  |
| Dimensions                      | >> L=40mm x Diameter=46mm, Minimum void = 70mm                                                                            |  |  |
| Material                        | » Flame retardant ABS                                                                                                     |  |  |
| Weight                          | » 280g                                                                                                                    |  |  |
| Operating temperature           | » 0-40°C                                                                                                                  |  |  |
| IP rating                       | » IP 50                                                                                                                   |  |  |
| Installation hole               | <b>»</b> 46mm                                                                                                             |  |  |
| Mechanical Fixing               | » Metal spring clip                                                                                                       |  |  |