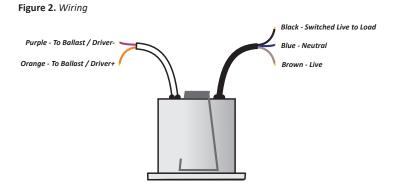

SWITCHING O/I-10V DALI

## Technical Data

| Inputs                          |                                                                                                                           |  |  |
|---------------------------------|---------------------------------------------------------------------------------------------------------------------------|--|--|
| Voltage Supply                  | » 230v AC 50Hz                                                                                                            |  |  |
| Current Consumption             | » 100mA                                                                                                                   |  |  |
| Connection                      | <ul> <li>Mains : 1.5m flex: 3 Core, 1mm, black sheath</li> <li>Dimming : 1.5m flex: 2 core, 0.5mm, grey sheath</li> </ul> |  |  |
| Movement and Light Level Sensor |                                                                                                                           |  |  |
| Туре                            | » Passive Infra Red                                                                                                       |  |  |
| Movement Sensor Type            | » Dual pyro element                                                                                                       |  |  |
| Field of View                   | » 360°                                                                                                                    |  |  |
| Coverage                        | Diameter = 2.5 x Ceiling Height (m). Typically 7m diameter.                                                               |  |  |
| Maximum Mounting Height:        | » 4 metres.                                                                                                               |  |  |
| Photodiode: Range               | » 25 to 2,000 Lux +/- 10%                                                                                                 |  |  |
| Switching and Dimming Capacity  | » 9 x LED drivers or HF ballasts.                                                                                         |  |  |
| Dimming Output:                 | » DALI broadcast or 1-10V.                                                                                                |  |  |
| Time Delay                      | Adjustable between 1 to 100 minutes. Test mode = 10 seconds.                                                              |  |  |
| Configuration Tool              | » Infrared programming handset                                                                                            |  |  |
| Mechanical                      |                                                                                                                           |  |  |
| Mounting Detail                 | » Ceilling Mount - Recesssed                                                                                              |  |  |
| Dimensions                      | >> L=40mm x Diameter=46mm, Minimum void = 70mm                                                                            |  |  |
| Material                        | » Flame retardant ABS                                                                                                     |  |  |
| Weight                          | » 280g                                                                                                                    |  |  |
| Operating temperature           | » 0-40°C                                                                                                                  |  |  |
| IP rating                       | » IP 50                                                                                                                   |  |  |
| Installation hole               | <b>»</b> 46mm                                                                                                             |  |  |
| Mechanical Fixing               | » Metal spring clip                                                                                                       |  |  |