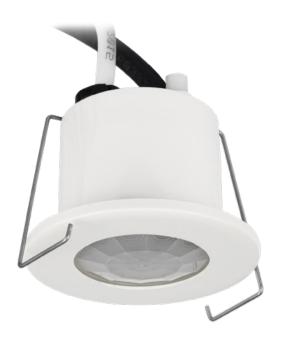

# SET-SEN-DIM-RM-P Presence Sensor

## energy saving controls

The SET-SEN-DIM-RM-P is a Presence detector for recessed mounting into a ceiling. The SET-SEN-DIM-BM-P is a true stand alone multi-sensor, mains powered with occupancy and light level sensors designed to automatically switch lighting on when movement from body heat has been detected. Whilst the lights are ON the sensor can maintain a set lux level, dimming the LED fittings according to the incoming natural daylight. This maintained luminance function maximises energy savings. Once movement has ceased and after an adjustable time delay the sensor will automatically switch the lights OFF. As standard all SET-SEN-DIM sensors have the selectable option of DALI broadcast signal or 1-10V analogue output for dimming, all functions are adjusted through an IR handset.

#### **Key Features**

- » Presence and Light Level Detector.
- » DALI Dimming.
- » Recessed ceiling mount.
- » Standalone operation.
- » Adjustable time delay.
- » Super sensitive dual pyro element detection.
- » Designed to be used on LED loads.
- » Multi-facet fresnel lens.
- » Compact and discreet form factor.
- » Set-up using an IR programming handset.
- » Mode Lighting products are guaranteed for two years.