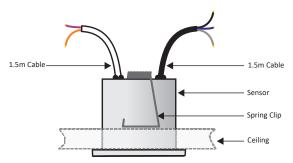

#### Figure 1. Rear Mounting.

Figure 3. PIR Detection Coverage

.....

## Technical Data

| Inputs                          |                                                                                                                           |  |  |
|---------------------------------|---------------------------------------------------------------------------------------------------------------------------|--|--|
| Voltage Supply                  | » 230v AC 50Hz                                                                                                            |  |  |
| Current Consumption             | » 100mA                                                                                                                   |  |  |
| Connection                      | <ul> <li>Mains : 1.5m flex: 3 Core, 1mm, black sheath</li> <li>Dimming : 1.5m flex: 2 core, 0.5mm, grey sheath</li> </ul> |  |  |
| Movement and Light Level Sensor |                                                                                                                           |  |  |
| Туре                            | » Passive Infra Red                                                                                                       |  |  |
| Movement Sensor Type            | » Dual pyro element                                                                                                       |  |  |
| Field of View                   | » 360°                                                                                                                    |  |  |
| Coverage                        | Diameter = 2.5 x Ceiling Height (m). Typically 7m diameter.                                                               |  |  |
| Maximum Mounting Height:        | » 4 metres.                                                                                                               |  |  |
| Photodiode: Range               | » 25 to 2,000 Lux +/- 10%                                                                                                 |  |  |
| Switching and Dimming Capacity  | » 9 x LED drivers or HF ballasts.                                                                                         |  |  |
| Dimming Output:                 | » DALI broadcast or 1-10V.                                                                                                |  |  |
| Time Delay                      | Adjustable between 1 to 100 minutes. Test mode = 10 seconds.                                                              |  |  |
| Configuration Tool              | » Infrared programming handset                                                                                            |  |  |
| Mechanical                      |                                                                                                                           |  |  |
| Mounting Detail                 | » Ceilling Mount - Recesssed                                                                                              |  |  |
| Dimensions                      | >> L=40mm x Diameter=46mm, Minimum void = 70mm                                                                            |  |  |
| Material                        | » Flame retardant ABS                                                                                                     |  |  |
| Weight                          | » 280g                                                                                                                    |  |  |
| Operating temperature           | » 0-40°C                                                                                                                  |  |  |
| IP rating                       | » IP 50                                                                                                                   |  |  |
| Installation hole               | <b>»</b> 46mm                                                                                                             |  |  |
| Mechanical Fixing               | » Metal spring clip                                                                                                       |  |  |