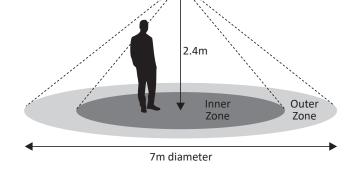

## **Installation Diagrams**

Figure 1. Mounting.

Figure 2. Wiring

Figure 3. PIR Detection Coverage

## **Technical Data**

| Inputs               |                                                                 |
|----------------------|-----------------------------------------------------------------|
| Voltage Supply       | >> 230v AC 50Hz                                                 |
| Current Consumption  | » 100mA                                                         |
| Connection           | » Screw Terminals                                               |
| Movement Sensor      |                                                                 |
| Туре                 | » Passive Infra Red                                             |
| Movement Sensor Type | » Dual pyro element                                             |
| Field of View        | » 360°                                                          |
| Coverage             | » Diameter = 3x Ceiling Height (m)                              |
| Output               | Switched 230v AC                                                |
| Switching Capacity   | » 8 Amps inductive or resistive. (9 LED drivers or HF Ballasts) |
| Time Delay           | » Set 12 Minutes +/- 10% non a                                  |
| Mechanical           |                                                                 |
| Dimensions           |                                                                 |
| Material             | White Polycarbonate                                             |
| Weight               | » 44g                                                           |
| Operating temerature | <b>»</b> 0-40°C                                                 |
| IP rating            | » IP 50                                                         |
| Mechanical Fixing    | » Fits to a single gang back box                                |
| Product Codes        |                                                                 |
| SET-IRL3             | » Standard                                                      |