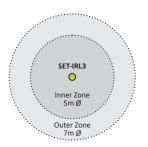

## **Installation Diagrams**

Figure 1. Mounting.

Figure 2. Wiring

Figure 3. PIR Detection Coverage

## **Technical Data**

| Inputs               |                                                                 |
|----------------------|-----------------------------------------------------------------|
| Voltage Supply       | >> 230v AC 50Hz                                                 |
| Current Consumption  | » 100mA                                                         |
| Connection           | » Screw Terminals                                               |
| Movement Sensor      |                                                                 |
| Туре                 | » Passive Infra Red                                             |
| Movement Sensor Type | » Dual pyro element                                             |
| Field of View        | » 360°                                                          |
| Coverage             | » Diameter = 3x Ceiling Height (m)                              |
| Output               | Switched 230v AC                                                |
| Switching Capacity   | » 8 Amps inductive or resistive. (9 LED drivers or HF Ballasts) |
| Time Delay           | » Set 12 Minutes +/- 10% non a                                  |
| Mechanical           |                                                                 |
| Dimensions           |                                                                 |
| Material             | White Polycarbonate                                             |
| Weight               | » 44g                                                           |
| Operating temerature | <b>»</b> 0-40°C                                                 |
| IP rating            | » IP 50                                                         |
| Mechanical Fixing    | » Fits to a single gang back box                                |
| Product Codes        |                                                                 |
| SET-IRL3             | » Standard                                                      |