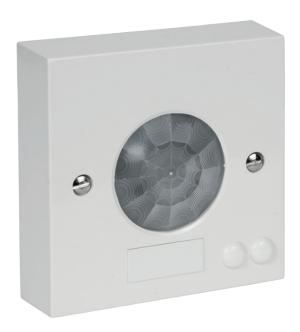

## **SET-IRL3 Occupancy Sensor**

The SET-IRL3 is a standalone surface ceiling mounted PIR sensor which detects the movement of infra-red radiation from a human body. The sensor is mains powered and provides mains power out, directly to light fittings when movement is detected. When no movement is detected over the adustable time delay, the lights will switch off.

## **Key Features**

- » Occupancy Sensor.
- » Flush mounting.
- » Standalone operation.
- » Super sensitive dual pyro element detection.
- » Single gang box mounting into plasterboard or fibre ceiling tiles.
- » Multi-facet fresnel lens.
- » Compact and discreet form factor.
- » Mode Lighting products are guaranteed for two years.