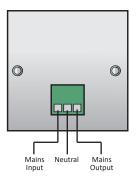

## **Installation Diagrams**

Figure 1. Mounting.

Figure 2. Wiring

Figure 3. PIR Detection Coverage

## **Technical Data**

| Inputs               |                                                                 |
|----------------------|-----------------------------------------------------------------|
| Voltage Supply       | >> 230v AC 50Hz                                                 |
| Current Consumption  | » 100mA                                                         |
| Connection           | » Screw Terminals                                               |
| Movement Sensor      |                                                                 |
| Туре                 | » Passive Infra Red                                             |
| Movement Sensor Type | » Dual pyro element                                             |
| Field of View        | » 360°                                                          |
| Coverage             | » Diameter = 3x Ceiling Height (m)                              |
| Output               | Switched 230v AC                                                |
| Switching Capacity   | » 8 Amps inductive or resistive. (9 LED drivers or HF Ballasts) |
| Time Delay           | » Set 12 Minutes +/- 10% non a                                  |
| Mechanical           |                                                                 |
| Dimensions           |                                                                 |
| Material             | White Polycarbonate                                             |
| Weight               | » 44g                                                           |
| Operating temerature | <b>»</b> 0-40°C                                                 |
| IP rating            | » IP 50                                                         |
| Mechanical Fixing    | » Fits to a single gang back box                                |
| Product Codes        |                                                                 |
| SET-IRL3             | » Standard                                                      |