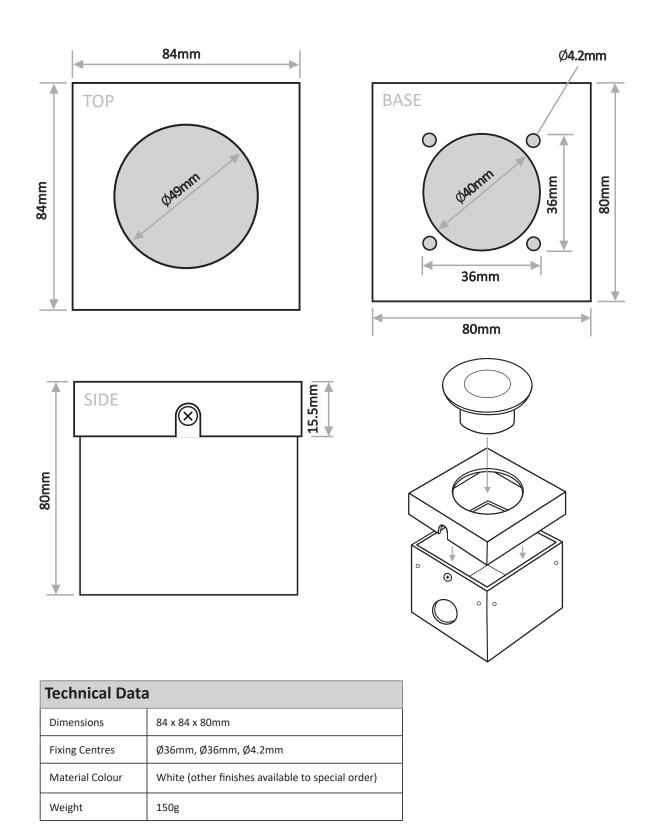

## Surface Box for Mode Multi Sensor DIN-MSENS-SMMB-WHI

This simple metal enclosure enables the eDIN+ Sensor, DIN-MSENS to be surface mounted either by mounting onto a standard conduit box or by the use of conduit pipe and couplers.

> Compatible with DIM-MSENS-RM-T (supplied seperately)

Key Features

- Metal surface box suitable for mounting on conduit boxes or using conduit pipe couplers.
- Easy-fix lid for mounting of sensor to box and to allow access for wiring.
- Matt white finish as standard.
- Custom finishes available to special order.