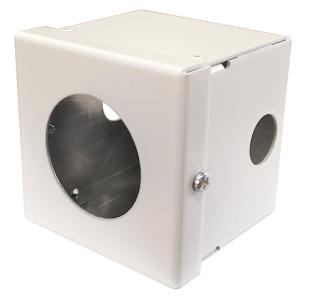

## Surface Box for Mode Multi Sensor DIN-MSENS-SMMB-WHI

This simple metal enclosure enables the eDIN+ Sensor, DIN-MSENS to be surface mounted either by mounting onto a standard conduit box or by the use of conduit pipe and couplers.

> Compatible with DIM-MSENS-RM-T (supplied seperately)

Key Features

- Metal surface box suitable for mounting on conduit boxes or using conduit pipe couplers.
- Easy-fix lid for mounting of sensor to box and to allow access for wiring.
- Matt white finish as standard.
- Custom finishes available to special order.