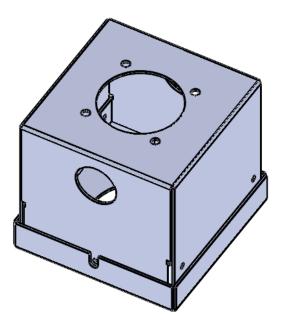

## Surface Box for Mode Multi Sensor DIN-MSENS-SMMB-WHI

This simple metal enclosure enables the eDIN+ Sensor, DIN-MSENS to be surface mounted either by mounting onto a standard conduit box or by the use of conduit pipe and couplers.

> Compatible with DIM-MSENS-RM-T (supplied seperately)

Key Features

- Metal surface box suitable for mounting on conduit boxes or using conduit pipe couplers.
- Easy-fix lid for mounting of sensor to box and to allow access for wiring.
- Matt white finish as standard.
- Custom finishes available to special order.